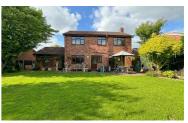

Externally to the front is a block paved driveway providing off road parking for a number of vehicles which in turn leads to a double garage. To the rear is a fantastic family sized garden with patio area and garden shed to the side.