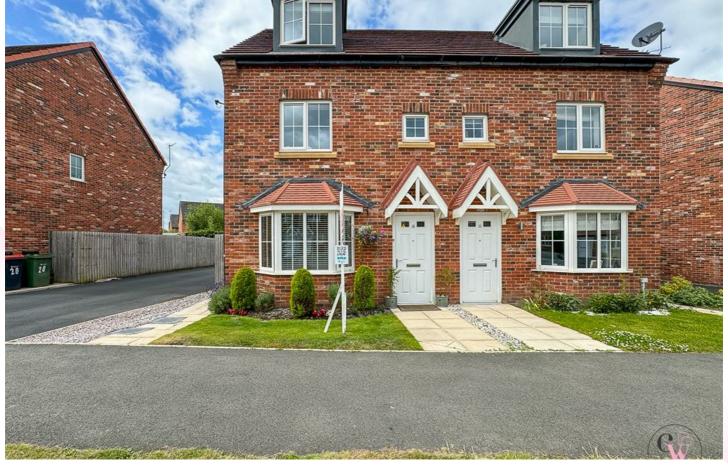

## 18 Chillingham Road, Winsford CW7 1FX

## Offers in excess of £220,000

Located on the edge of Winsford on the Woodford Grange Development is this Three Double Bedroom Semi-Detached Home that has accommodation across three floors and the bedroom one and ensuite shower room taking the entire second floor making it a great space. On entering the home you are greeted initially with Entrance, Bay Fronted Lounge, Modern Dining Kitchen with door which open onto the rear garden. There is also a cloakroom w.c. On the first floor there is Bedroom Two and Three as well as the family bathroom and a further stairway leading you up to the second which is whee you will find Bedroom One and the Ensuite Shower Room. The home has a garden that has paved seating area as well as lawn and a gate leading you to the allocated parking spaces.

- Three Double Bedrooms
- Bay window to the lounge

- Parking for several vehicles
- Second floor is the Bedroom One and Ensuite shower room
- Lovely Kitchen Dining Space with . Located on the Woodford Grange doors opening onto the rear garden Development on the edge of Winsford