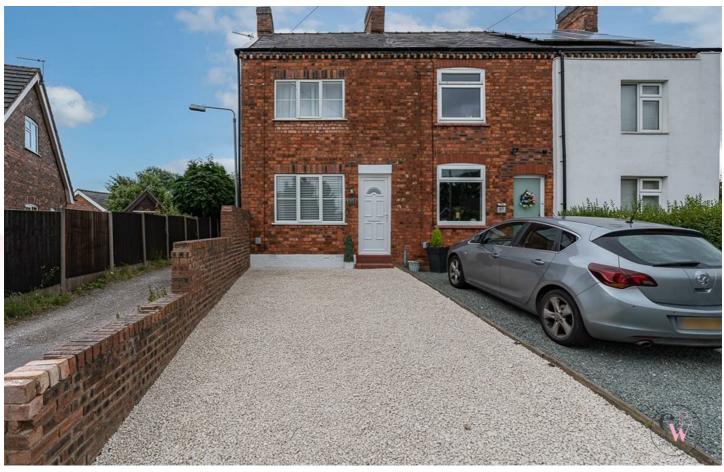

## 95 Swanlow Lane, Winsford CW7 1JB

## Offers in excess of £200,000

You really need to get inside to fully appreciate the extent of refurbishment that this home has undergone allowing the new owner a modern and contemporary home to simply walk into and enjoy. The first room you enter is the sitting room with stairs to the first floor and door leading into the stunning kitchen with breakfast island and opens into the further reception room with sky light and bifold doors the full width of the room opening into the rear garden. Off the kitchen you can also find the door which will lead you down to the cellar. Ont he first floor are two bedrooms and a fabulous Bathroom where you have a rainfall style shower as well as the freestanding bath. The home externally has parking to the front and there is also a garden to the rear with a side access gate.

- No Ongoing Chain
- with Bi-fold doors to the rear garden

Off road parking

- Lovingly modernised and contemporary home throughout
- Open plan Kitchen Dining sitting area Stunning Wetroom with Rainfall shower and Freestanding bath

• Garden to the rear.

🕓 01606 514 152 🖾 info@cwestateagents.co.uk

@CWEstateAgent (Image) @CWEstateAgents