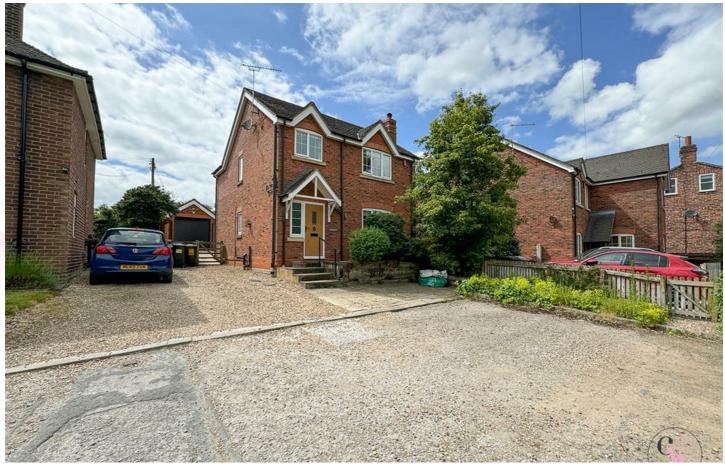

## Oakcroft Weaver View, Church Minshull, Nantwich CW5

## Asking price £375,000

Welcome to Oak Croft in the charming village of Church Minshull, Nantwich! This stunning detached house offers a perfect blend of comfort and style. With three reception rooms, you'll have plenty of space to entertain guests or simply relax with your family. When entering the home you are greeted initially with Entrance Hall, Lounge with log burner. There is a further reception room that the current owners have as a dining room which opens into the Kitchen and further sitting room that has doors leading out into the enclosed rear garden. On the first floor are Three Bedrooms, Bedroom One has the Ensuite Shower room as well as fitted wardrobes. There is also the Family bathroom. Outside with this home is parking for several vehicles which then leads you to the double gates. Beyond the gates you have the detached single garage and onto the enclosed and private garden with a stone seating area. There is also a lawn with a gate allowing you to access the countryside walks which are quite literally on your doorstep.