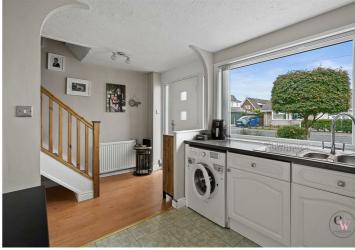

### **Entrance Hall**

Breakfast Kitchen

13 11 × 10 + (+.03111 × 3.13111)

**Lounge Diner** 15'10 x 14'5 (4.83m x 4.39m

Conservatory

Landing

Bedroom One

14'0 x 9'7 (4.27m x 2.92m )