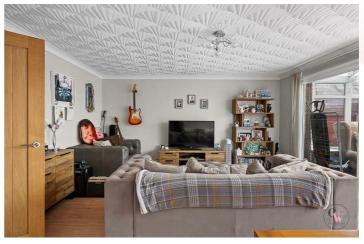

### **Entrance Hall**

Breakfast Kitchen

13 11 × 10 + (+.03111 × 3.13111)

**Lounge Diner** 15'10 x 14'5 (4.83m x 4.39m

Conservatory

Landing

Bedroom One

14'0 x 9'7 (4.27m x 2.92m )