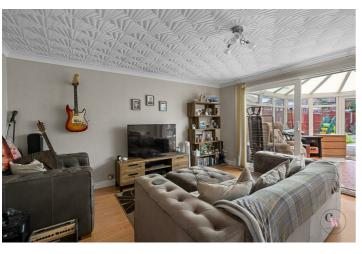

### **Entrance Hall**

Breakfast Kitchen

13 11 × 10 + (+.03111 × 3.13111)

**Lounge Diner** 15'10 x 14'5 (4.83m x 4.39m

Conservatory

Landing

Bedroom One

14'0 x 9'7 (4.27m x 2.92m )