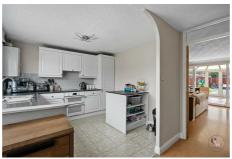

### **Entrance Hall**

Breakfast Kitchen

13 11 × 10 + (+.03111 × 3.13111)

**Lounge Diner** 15'10 x 14'5 (4.83m x 4.39m

Conservatory

Landing

Bedroom One

14'0 x 9'7 (4.27m x 2.92m )