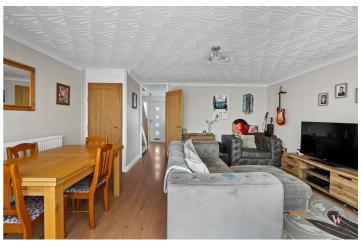

### **Entrance Hall**

Breakfast Kitchen

13 11 × 10 + (+.03111 × 3.13111)

**Lounge Diner** 15'10 x 14'5 (4.83m x 4.39m

Conservatory

Landing

Bedroom One

14'0 x 9'7 (4.27m x 2.92m )

**Bedroom Two** 

10'8 x 9'8 (3 25m x 2 95m)

**Bedroom Three** 

9'0 x 7'9 (2.74m x 2.36m)