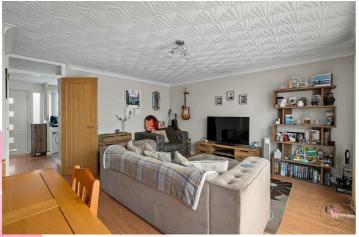

### **Entrance Hall**

Breakfast Kitchen

13 11 × 10 + (+.03111 × 3.13111)

**Lounge Diner** 15'10 x 14'5 (4.83m x 4.39m

Conservatory

Landing

Bedroom One

14'0 x 9'7 (4.27m x 2.92m )

**Bedroom Two** 

10'8 x 9'8 (3 25m x 2 95m)

**Bedroom Three** 

9'0 x 7'9 (2.74m x 2.36m)