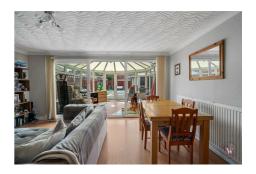

### **Entrance Hall**

Breakfast Kitchen

13 11 × 10 + (+.03111 × 3.13111)

**Lounge Diner** 15'10 x 14'5 (4.83m x 4.39m

Conservatory

Landing

Bedroom One

14'0 x 9'7 (4.27m x 2.92m )