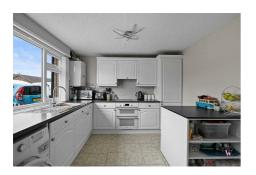

### **Entrance Hall**

Breakfast Kitchen

13 11 × 10 + (+.03111 × 3.13111)

**Lounge Diner** 15'10 x 14'5 (4.83m x 4.39m

Conservatory

Landing

Bedroom One

14'0 x 9'7 (4.27m x 2.92m )