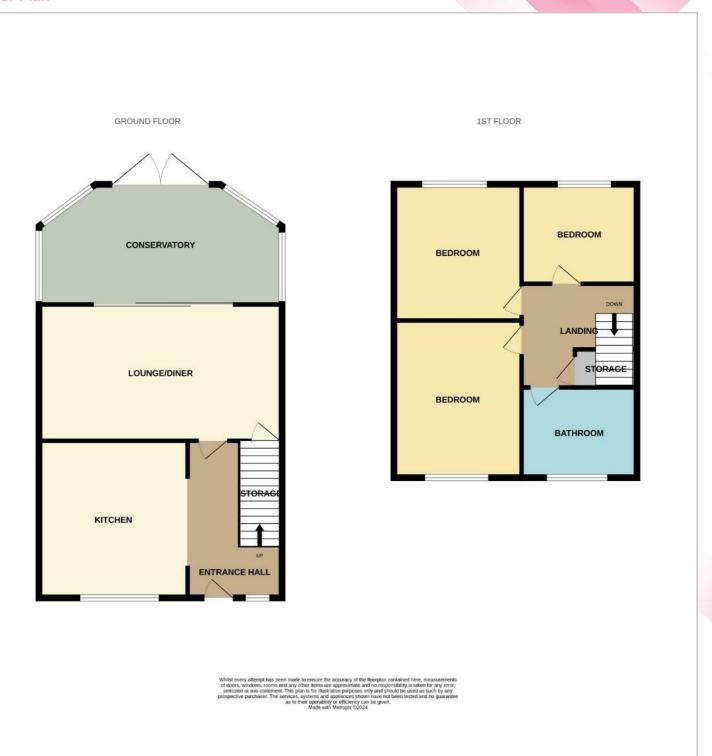

#### Floor Plan

### **Entrance Hall**

Breakfast Kitchen

13 11 × 10 + (+.03111 × 3.13111)

**Lounge Diner** 15'10 x 14'5 (4.83m x 4.39m

Conservatory

Landing

Bedroom One

14'0 x 9'7 (4.27m x 2.92m )

**Bedroom Two** 

10'8 x 9'8 (3 25m x 2 95m)

**Bedroom Three** 

9'0 x 7'9 (2.74m x 2.36m)

## **Family Bathroom**

### **Externally**

Front - Garden to the front and off road parking to the side which continues along the side of the home.

Rear - Enclosed garden to rear mainly laid with paving and there is also a decked seating area.

Garage