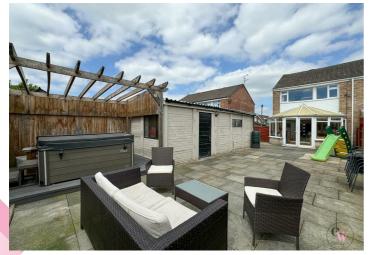

### **Externally**

Front - Garden to the front and off road parking to the side which continues along the side of the home.

Rear - Enclosed garden to rear mainly laid with paving and there is also a decked seating area.