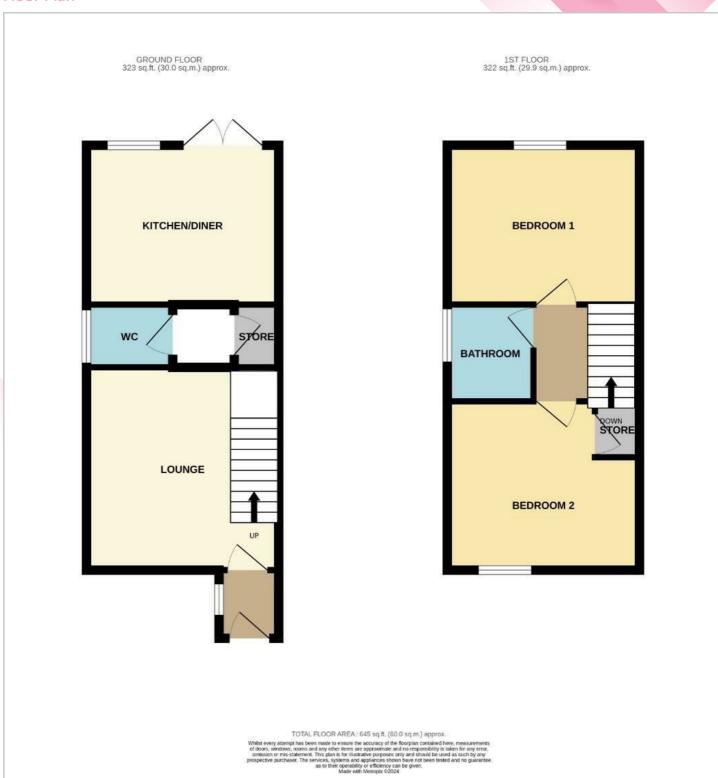

## Hallway

#### **Breakfast Kitchen**

12'1" x 8'11" (3.703m x 2.735m<sup>2</sup>

#### **Downstairs Cloaks**

## Landing

## **Bedroom One**

12'1" x 8'10" (3 703m x 2 710m)

#### **Bedroom Two**

12'1" x 8'10" (3 703m x 2 710m)

## **Family Bathroom**

7'1" x 5'6" (2.166m x 1.700)