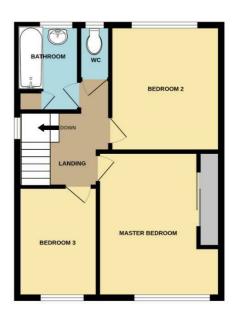

## Landing

9'5" x 8'2" (2.895m x 2.510m)

#### **Bedroom One**

13'7" x 10'10" (4.145m x 3.313m

#### **Bedroom Two**

12'2" x 10'2" (3.725m x 3.102m)

#### **Bedroom Three**

10'7"x 7'6" (3.237mx 2.287m`

#### **Toilet**

5'6" x 2'6" (1.696m x 0.786m)

#### Bathroom

8'4" x 5'2" (2.553m x 1.578m)

ternally

Ground Floor 66.0 sq.m. (710 sq.ft.) approx.

1st Floor 43.4 sq.m. (468 sq.ft.) approx.

TOTAL FLOOR AREA: 109.4 sq.m. (1178 sq.ft.) approx.
attempt has been made to ensure the accuracy of the floorplan constained here, measurement
down, romers and ray other titems are approximate and to responsibility is taken for any error,
mis-statement. This plan is for illustrative purposes only and should be used as such by any
urchaser. This plan is for illustrative purposes only and should be used as such by any
urchaser. The specific proper should be used as such by any
urchaser. The specific proper should be used to their operability or efficiency can be given.
Made with Mercipic x(2021 by