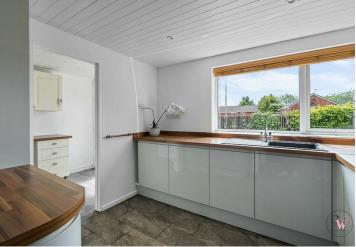

#### Kitchen

12'0" x 9'11" (3.665m x 3.036m)

#### **Utility Room**

9'5" x 6'3" (2.885m x 1.919m)