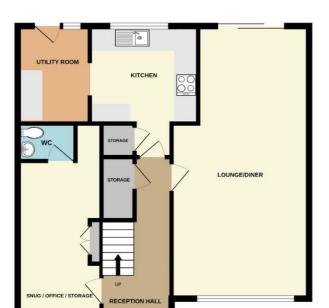

## Hallway

15'10" x 6'4" (4.828m x 1.953m)

#### Kitchen

12'0" x 9'11" (3.665m x 3.036m)

#### **Utility Room**

9'5" x 6'3" (2.885m x 1.919m)

### Study/Playroom/Storage

16'3" x 7'7" (4.965m x 2.322m)

## **Downstairs Cloaks**

5'9" x 3'2" (1.770m x 0.966m)

#### Bathroom

8'4" x 5'2" (2.553m x 1.578m)

ternally

Ground Floor 66.0 sq.m. (710 sq.ft.) approx.

1st Floor 43.4 sq.m. (468 sq.ft.) approx.

TOTAL FLOOR AREA: 109.4 sq.m. (1178 sq.ft.) approx.
attempt has been made to ensure the accuracy of the floorplan constained here, measurement
down, romers and ray other titems are approximate and to responsibility is taken for any error,
mis-statement. This plan is for illustrative purposes only and should be used as such by any
urchaser. This plan is for illustrative purposes only and should be used as such by any
urchaser. The specific proper should be used as such by any
urchaser. The specific proper should be used to their operability or efficiency can be given.
Made with Mercipic x(2021 by