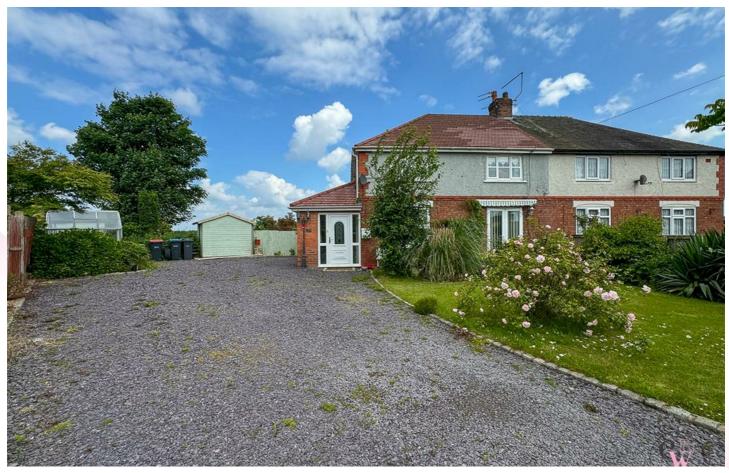

## Offers in excess of £270,000

Set in the Semi-rural area of MEADOWBANK on the outskirts of WINSFORD, this significantly extended family home sits on a fantastic plot as well as being offered for sale with NO CHAIN. Sitting at the end of a cul-de-sac the plot at the front provides substantial off road parking for a number of vehicles while then extending to the side and rear to provide a great garden with views over open fields to the rear. The accommodation itself has been extended to the side and rear and provides exceptional versatility and also value for money in terms of floor space. The entrance hallway in itself offers a reception room ideal as a home office or maybe play area for kids, which in turn then leads to sitting room, lounge, WC, dining room and breakfast kitchen. To the first floor there are three double bedrooms and family bathroom.

- Meadowbank area of Winsford
- Substantial plot
- Four/Five Reception Rooms

No Chain

- Semi-rural with views of open fields
- Significantly extended
- Off road Parking for a number of vehicles.

🕓 01606 514 152 🖾 info@cwestateagents.co.uk @CWEstateAgent (Image) @CWEstateAgents