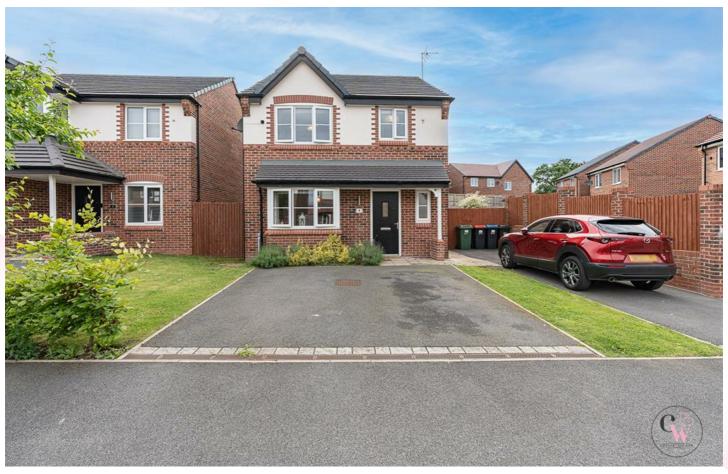

## 4 Flanders Crescent, Winsford CW7 4FR

## Offers in excess of £260,000

Located on the Platts Meadow Development off Ways Green is this recently built Three Bedroom Detached Home that has been a well loved home for the current owners. On viewing this home you will be greeted with Entrance Hall which has the doors to all downstairs accommodation which includes; Bay fronted Lounge, Cloakroom w.c and Dining Kitchen. On the first floor off a spacious landing are three bedrooms. Bedroom One has the ensuite shower room and there is also the family bathroom. To the front is parking for side by side vehicles and to the rear of the home is an enclosed rear garden with paved seating area and lawn.

- Development off Ways Green
- Off Road Parking for side by side vehicles Detached and well kept home Stones throw from walks along the river weaver and beyond
- Located on the Platts Meadow Three Bedrooms and Ensuite to Bedroom One