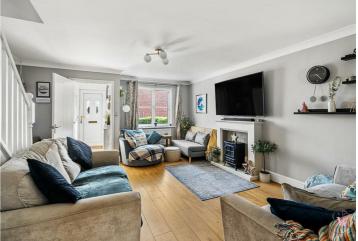

# Offers in excess of £250,000

Hallway 7'2" x 3'4" (2.202m x 1.032m)

**Downstairs Cloaks** 7'2" x 2'9" (2.207m x 0.859)

**Lounge** 18'3" x 14'5" (5.577m x 4.408m)

**Breakfast Kitchen** 14'5" x 9'8" (4.403m x 2.948m)