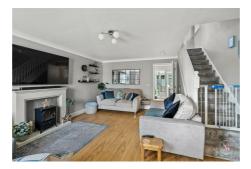

# Offers in excess of £250,000

Hallway 7'2" x 3'4" (2.202m x 1.032m)

**Downstairs Cloaks** 7'2" x 2'9" (2.207m x 0.859)

**Lounge** 18'3" x 14'5" (5.577m x 4.408m)

**Breakfast Kitchen** 14'5" x 9'8" (4.403m x 2.948m)