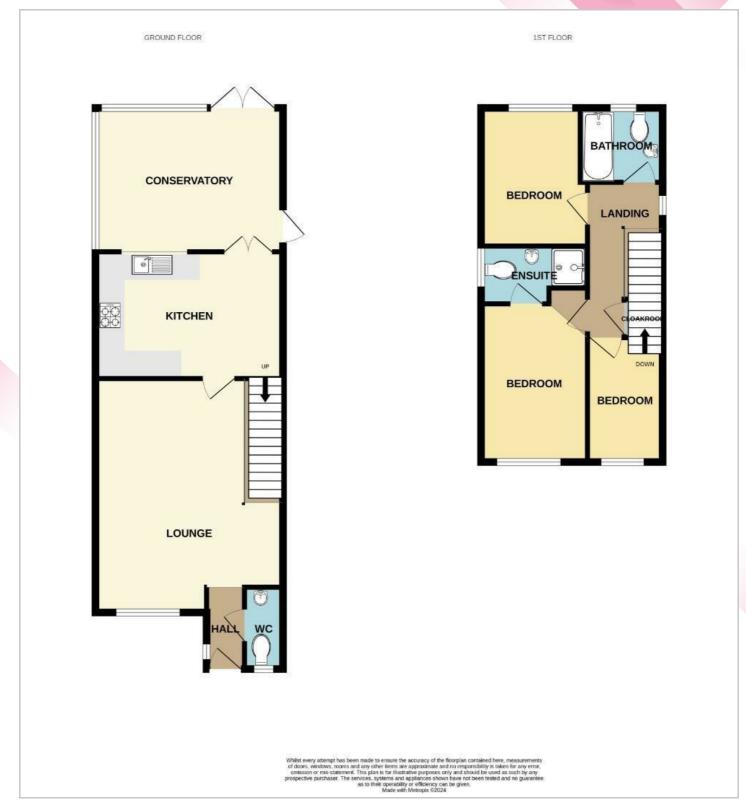

# Offers in excess of £250,000

Hallway 7'2" x 3'4" (2.202m x 1.032m)

**Downstairs Cloaks** 7'2" x 2'9" (2.207m x 0.859)

**Lounge** 18'3" x 14'5" (5.577m x 4.408m)

**Breakfast Kitchen** 14'5" x 9'8" (4.403m x 2.948m)

**Conservatory** 12'9" x 11'10" (3.892m x 3.626m)

**Landing** 12'4" x 5'9" (3.765m x 1.773m)

**Bedroom One** 12'1" x 11'1" (3.703m x 3.387m)

**En-Suite** 8'4" x 4'3" (2.552m x 1.306m)

**Bedroom Two** 11'2" x 8'3" (3.413m x 2.535m)

**Bedroom Three** 9'4" x 5'9" (2.845m x 1.775m)

**Family Bathroom** 6'1" x 5'6" (1.876m x 1.685m)

**Detached Garage** 

Externally