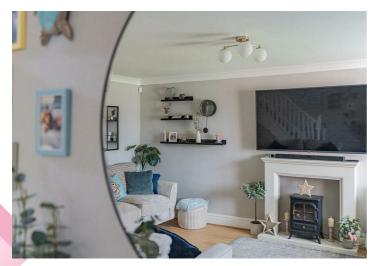

# Offers in excess of £250,000

Hallway 7'2" x 3'4" (2.202m x 1.032m)

**Downstairs Cloaks** 7'2" x 2'9" (2.207m x 0.859)

**Lounge** 18'3" x 14'5" (5.577m x 4.408m)

**Breakfast Kitchen** 14'5" x 9'8" (4.403m x 2.948m)