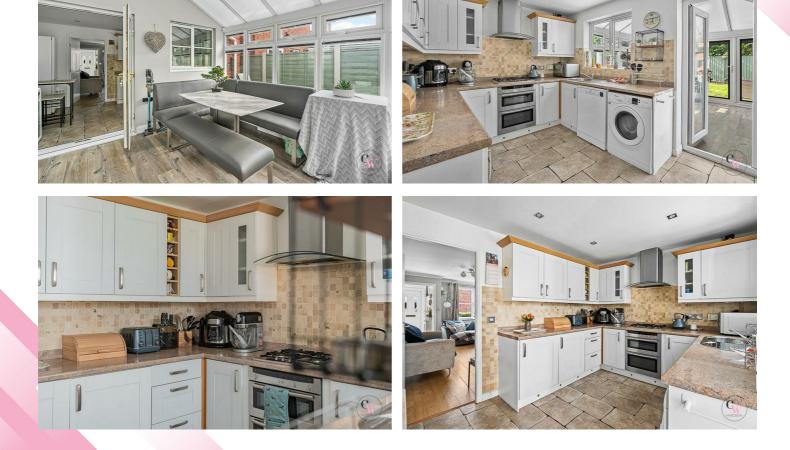

# Offers in excess of £250,000

Hallway 7'2" x 3'4" (2.202m x 1.032m)

**Downstairs Cloaks** 7'2" x 2'9" (2.207m x 0.859)

**Lounge** 18'3" x 14'5" (5.577m x 4.408m)

**Breakfast Kitchen** 14'5" x 9'8" (4.403m x 2.948m)

**Conservatory** 12'9" x 11'10" (3.892m x 3.626m)

**Landing** 12'4" x 5'9" (3.765m x 1.773m)

**Bedroom One** 12'1" x 11'1" (3.703m x 3.387m)

**En-Suite** 8'4" x 4'3" (2.552m x 1.306m)

**Bedroom Two** 11'2" x 8'3" (3.413m x 2.535m)