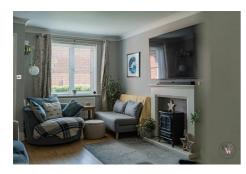

# Offers in excess of £250,000

Hallway 7'2" x 3'4" (2.202m x 1.032m)

**Downstairs Cloaks** 7'2" x 2'9" (2.207m x 0.859)

**Lounge** 18'3" x 14'5" (5.577m x 4.408m)

**Breakfast Kitchen** 14'5" x 9'8" (4.403m x 2.948m)