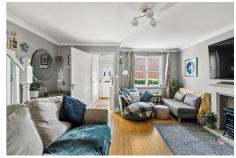

# Offers in excess of £250,000

Hallway 7'2" x 3'4" (2.202m x 1.032m)

**Downstairs Cloaks** 7'2" x 2'9" (2.207m x 0.859)

**Lounge** 18'3" x 14'5" (5.577m x 4.408m)

**Breakfast Kitchen** 14'5" x 9'8" (4.403m x 2.948m)