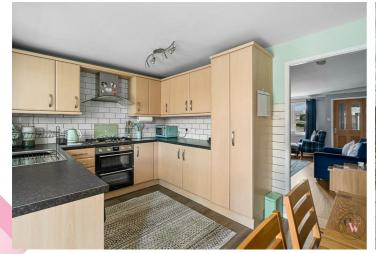

## Offers over £225,000

**Hallway** 6'4" x 3'1" (1.943m x 0.944m)

**Downstairs Cloaks** 6'4" x 2'6" (1.954m x 0.785m)

**Lounge** 18'2" x 14'6" (5.541m x 4.434m)

**Breakfast Kitchen** 14'5" x 9'8" (4.403m x 2.966m)