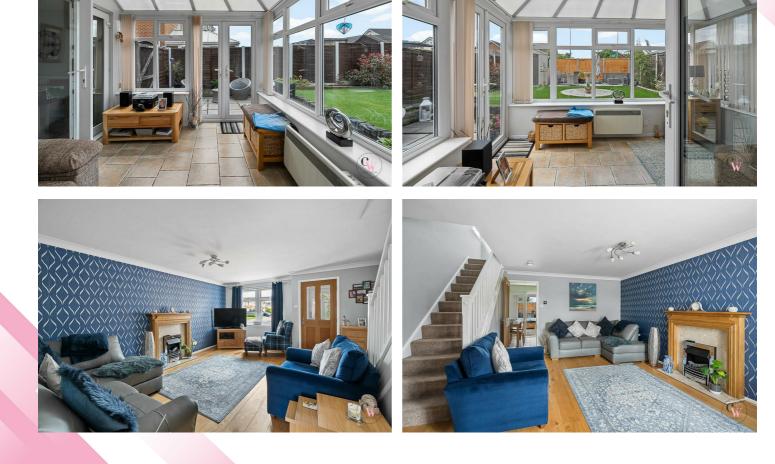

## Offers over £225,000

**Hallway** 6'4" x 3'1" (1.943m x 0.944m)

**Downstairs Cloaks** 6'4" x 2'6" (1.954m x 0.785m)

**Lounge** 18'2" x 14'6" (5.541m x 4.434m)

**Breakfast Kitchen** 14'5" x 9'8" (4.403m x 2.966m)

**Conservatory** 12'4" x 9'7" (3.760m x 2.939m

Landing 12'5" x 5'10" (3.810m x 1.785m)

**Master Bedroom** 12'2" x 8'4" (3.723m x 2.562m)

**En-Suite** 9'0" x 4'2" (2.764m x 1.294m)

**Bedroom Two** 11'11" x 8'3" (3.652m x 2.537m)

**Bedroom Three** 9'7" x 5'10" (2.929m x 1.783m)

**Bathroom** 6'1" x 5'5" (1.858m x 1.666m)