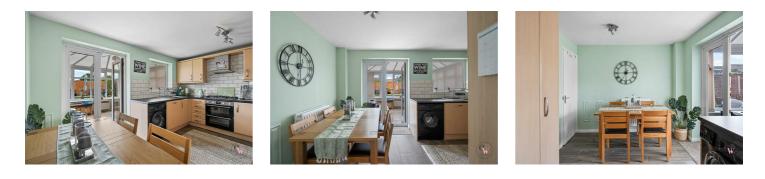

## Offers over £225,000

**Hallway** 6'4" x 3'1" (1.943m x 0.944m)

**Downstairs Cloaks** 6'4" x 2'6" (1.954m x 0.785m)

**Lounge** 18'2" x 14'6" (5.541m x 4.434m)

**Breakfast Kitchen** 14'5" x 9'8" (4.403m x 2.966m)

**Conservatory** 12'4" x 9'7" (3.760m x 2.939m

Landing 12'5" x 5'10" (3.810m x 1.785m)

**Master Bedroom** 12'2" x 8'4" (3.723m x 2.562m)

**En-Suite** 9'0" x 4'2" (2.764m x 1.294m)

**Bedroom Two** 11'11" x 8'3" (3.652m x 2.537m)