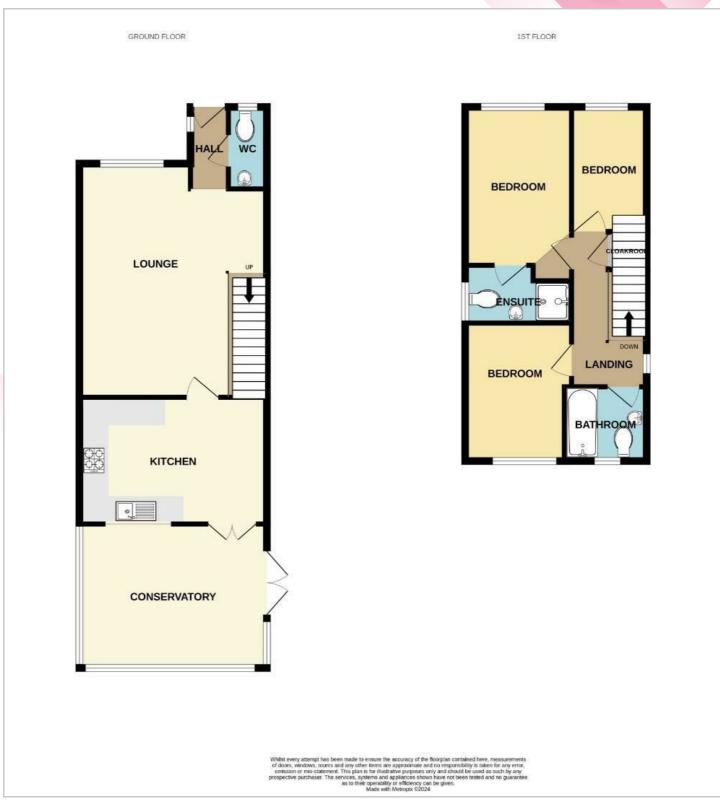

## Offers over £225,000

**Hallway** 6'4" x 3'1" (1.943m x 0.944m)

**Downstairs Cloaks** 6'4" x 2'6" (1.954m x 0.785m)

**Lounge** 18'2" x 14'6" (5.541m x 4.434m)

**Breakfast Kitchen** 14'5" x 9'8" (4.403m x 2.966m)

**Conservatory** 12'4" x 9'7" (3.760m x 2.939m

Landing 12'5" x 5'10" (3.810m x 1.785m)

**Master Bedroom** 12'2" x 8'4" (3.723m x 2.562m)

**En-Suite** 9'0" x 4'2" (2.764m x 1.294m)

**Bedroom Two** 11'11" x 8'3" (3.652m x 2.537m)

**Bedroom Three** 9'7" x 5'10" (2.929m x 1.783m)

**Bathroom** 6'1" x 5'5" (1.858m x 1.666m)

#### Externally

**Floor Plan** 