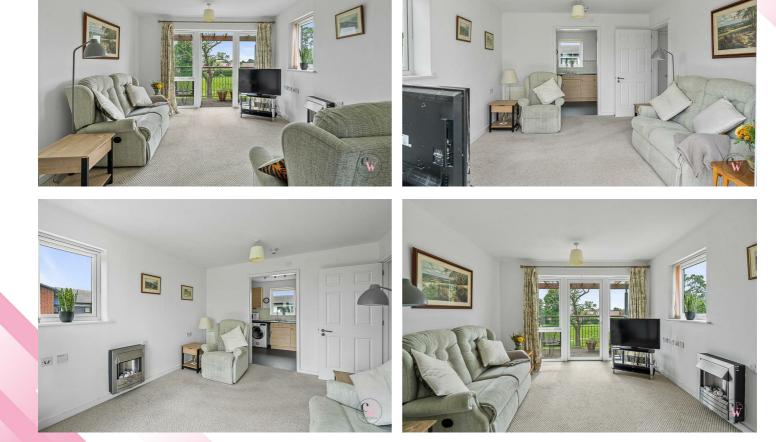

### **Communal Areas**

The apartment available is located on the second floor with lovely views over the fields at the front, two bedrooms, a full wet room, kitchen, lounge and a lovely balcony. White washed walls throughout, with an automatic door with fob which majority of these apartments don't have so a fantastic extra.

### Hallway

12'5" x 9'2" (3.791m x 2.810m)

**Lounge With Balcony** 16'0" x 12'5" (4.902m x 3.793m

**Kitchen** 14'1" x 12'4" (4.308m x 3.762m)

Master Bedroom 14'1" x 11'8" (4.310m x 3.580m)

edroom Two " x 9'2" (3.096m x 2.816m)