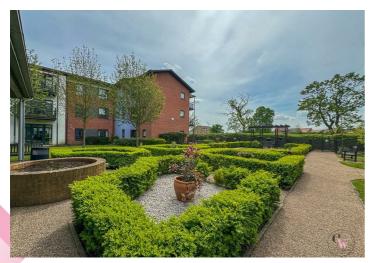

Wet Room

Well tendered communal gardens for all residents.

599 sq.ft. (55.6 sq.m.) approx.