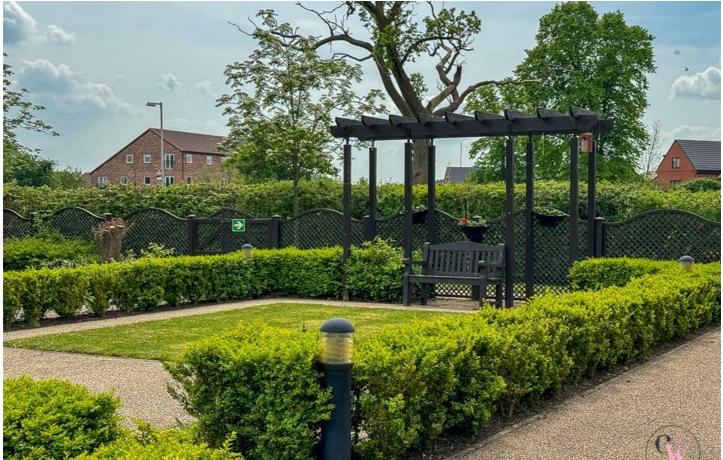

Wet Room

Well tendered communal gardens for all residents.

599 sq.ft. (55.6 sq.m.) approx.