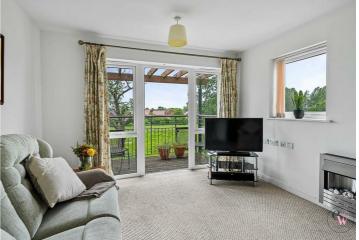

### **Communal Areas**

The apartment available is located on the second floor with lovely views over the fields at the front, two bedrooms, a full wet room, kitchen, lounge and a lovely balcony. White washed walls throughout, with an automatic door with fob which majority of these apartments don't have so a fantastic extra.

### Hallway

12'5" x 9'2" (3.791m x 2.810m)

**Lounge With Balcony** 16'0" x 12'5" (4.902m x 3.793m

**Kitchen** 14'1" x 12'4" (4.308m x 3.762m)

Master Bedroom 14'1" x 11'8" (4.310m x 3.580m)

edroom Two " x 9'2" (3.096m x 2.816m)