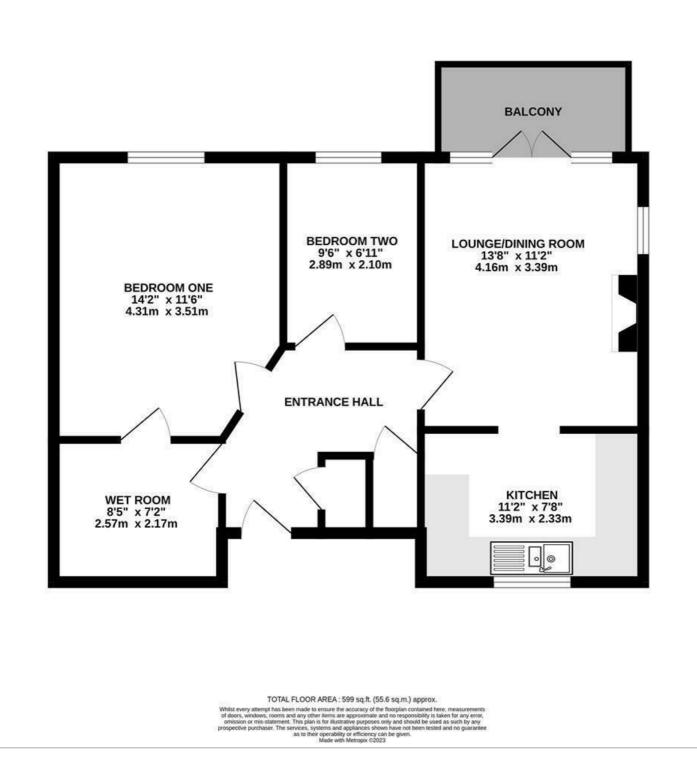

### Hallway

12'5" x 9'2" (3.791m x 2.810m)

**Lounge With Balcony** 16'0" x 12'5" (4.902m x 3.793m

**Kitchen** 14'1" x 12'4" (4.308m x 3.762m)

Master Bedroom 14'1" x 11'8" (4.310m x 3.580m)

edroom Two " x 9'2" (3.096m x 2.816m)

Wet Room

Well tendered communal gardens for all residents.

599 sq.ft. (55.6 sq.m.) approx.