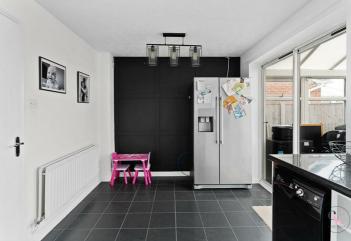

#### Hallway

**Downstairs Cloaks** 

**Lounge** 11'5" x 16'8" (3.5m x 5.1m)

**Breakfast Kitchen** 9'2" x 15'1" (2.8m x 4.6m)

**Conservatory** 11'5" x 7'6" (3.5m x 2.3m)

Landing

**Master Bedroom** 15'1" x 10'5" (4.6m x 3.2m)