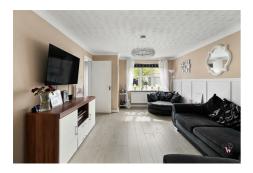

#### Hallway

**Downstairs Cloaks** 

**Lounge** 11'5" x 16'8" (3.5m x 5.1m)

**Breakfast Kitchen** 9'2" x 15'1" (2.8m x 4.6m)

**Conservatory** 11'5" x 7'6" (3.5m x 2.3m)

Landing

**Master Bedroom** 15'1" x 10'5" (4.6m x 3.2m)