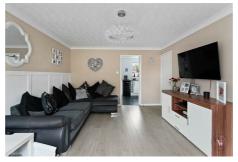

#### Hallway

**Downstairs Cloaks** 

**Lounge** 11'5" x 16'8" (3.5m x 5.1m)

**Breakfast Kitchen** 9'2" x 15'1" (2.8m x 4.6m)

**Conservatory** 11'5" x 7'6" (3.5m x 2.3m)

Landing

**Master Bedroom** 15'1" x 10'5" (4.6m x 3.2m)