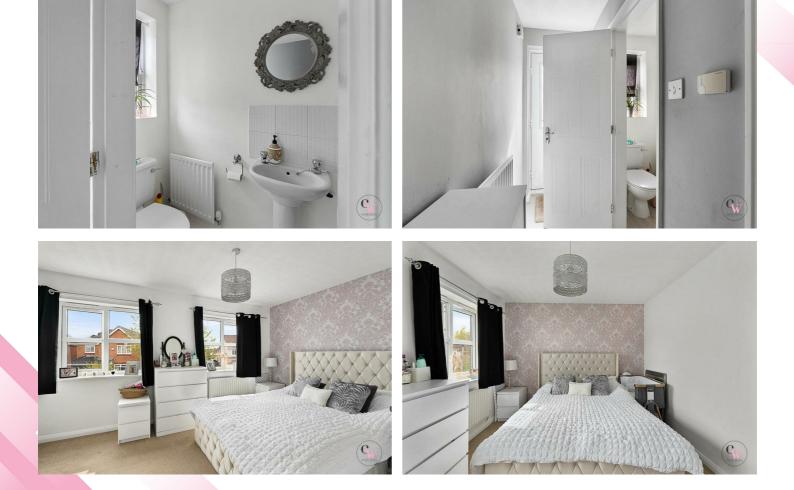

#### Hallway

**Downstairs Cloaks** 

**Lounge** 11'5" x 16'8" (3.5m x 5.1m)

**Breakfast Kitchen** 9'2" x 15'1" (2.8m x 4.6m)

**Conservatory** 11'5" x 7'6" (3.5m x 2.3m)

Landing

**Master Bedroom** 15'1" x 10'5" (4.6m x 3.2m)

**Bedroom Two** 8'10" x 8'9" (2.71m x 2.67m)

**Bedroom Three** 8'10" x 7'11" (2.71m x 2.42m)

**Family Bathroom** 

Externally

**Floor Plan** 