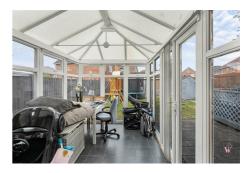

#### Hallway

**Downstairs Cloaks** 

**Lounge** 11'5" x 16'8" (3.5m x 5.1m)

**Breakfast Kitchen** 9'2" x 15'1" (2.8m x 4.6m)

**Conservatory** 11'5" x 7'6" (3.5m x 2.3m)

Landing

**Master Bedroom** 15'1" x 10'5" (4.6m x 3.2m)