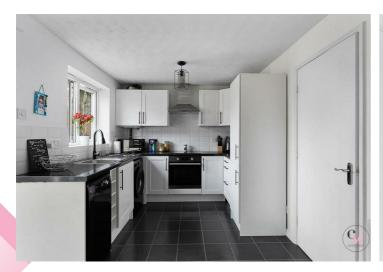

#### Hallway

**Downstairs Cloaks** 

**Lounge** 11'5" x 16'8" (3.5m x 5.1m)

**Breakfast Kitchen** 9'2" x 15'1" (2.8m x 4.6m)

**Conservatory** 11'5" x 7'6" (3.5m x 2.3m)

Landing

**Master Bedroom** 15'1" x 10'5" (4.6m x 3.2m)