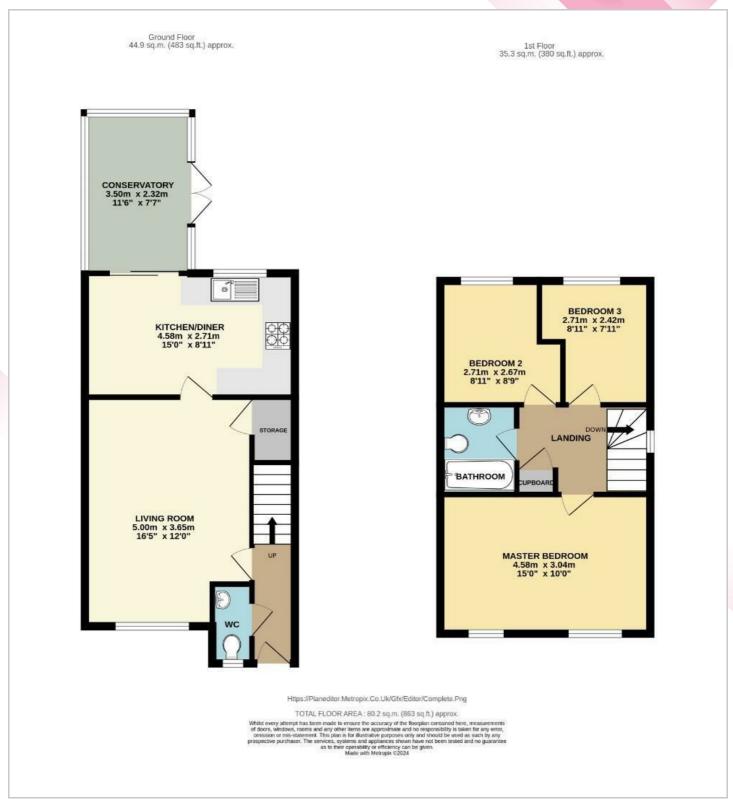

#### Hallway

**Downstairs Cloaks** 

**Lounge** 11'5" x 16'8" (3.5m x 5.1m)

**Breakfast Kitchen** 9'2" x 15'1" (2.8m x 4.6m)

**Conservatory** 11'5" x 7'6" (3.5m x 2.3m)

Landing

**Master Bedroom** 15'1" x 10'5" (4.6m x 3.2m)

**Bedroom Two** 8'10" x 8'9" (2.71m x 2.67m)

**Bedroom Three** 8'10" x 7'11" (2.71m x 2.42m)

**Family Bathroom** 

Externally

**Floor Plan** 