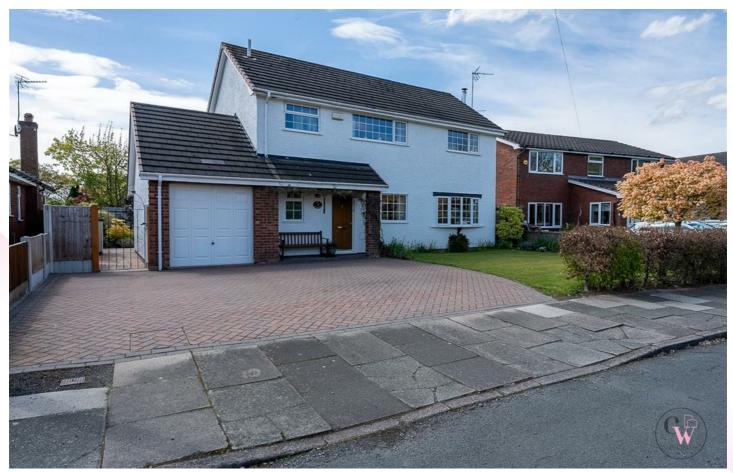

## Offers in excess of £425,000

Set in the desirable Swanlow area of Winsford just off Moors Lane, this beautiful detached home has been owned and loved by the current family for a number of years. Set on a great sized plot with a block paved driveway to the front providing off road parking to the front which in turn leads to a single garage while to the rear is a substantial enclosed garden. Internally the accommodation comprises of entrance hallway, shower room, modern and recently fitted kitchen, dining room and dual aspect lounge with feature Clearview log burner. To the first floor there are four great sized bedrooms and family bathroom.

- Just off Moors Lane
- Four Bedrooms
- Recently refitted kitchen
- Desirable plot
- Bathroom plus Shower Room
- Solar Panels

@CWEstateAgent (Image) @CWEstateAgents

🕓 01606 514 152 🗵 info@cwestateagents.co.uk