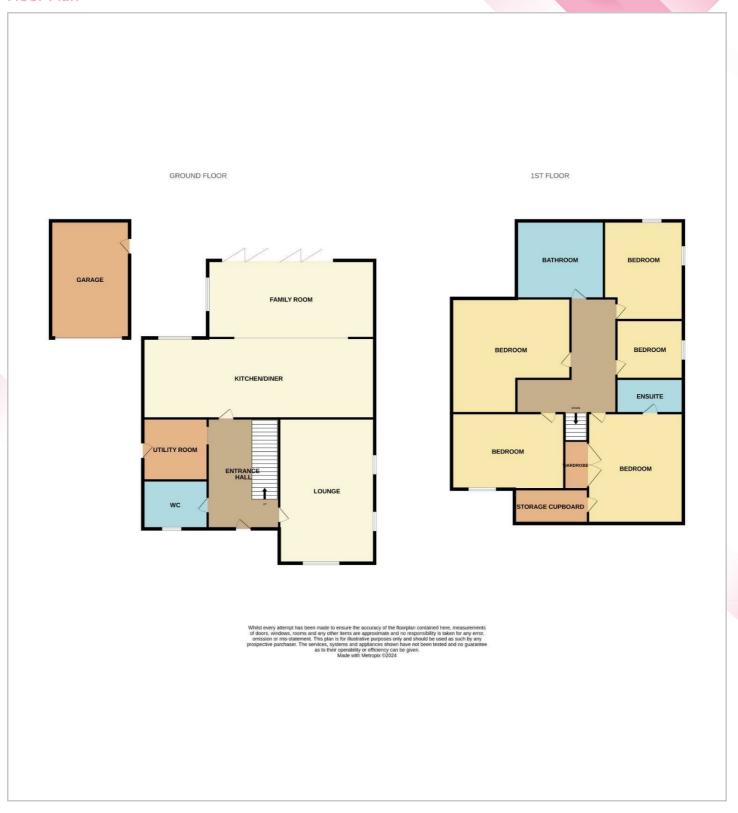

£350,000







**Entrance Hall** 

Cloakroom W.C.

Lounge

15'10 x 11'0 (4.83m x 3.35m)

**Utility Room** 

Kitchen Diner

**Family Room** 

Landing

**Bedroom One** 

13'0 x 11'6 (3 96m x 3 51m)

**En-Suite Shower Room** 

**Bedroom Two** 

12'5 x 8'5 (3.78m x 2.57m)

**Bedroom Three** 

13'3 v 8'5 (4 04m v 2 57m)

**Bedroom Four** 

12'1 x 9'5 (3.68m x 2.87m)

**Family Bathroom** 

**Bedroom Five** 

9'4 x 7'11 (2.84m x 2.41m)

**Externally** 

Front - Lawn area with off road parking for several vehicles which continues along the side of the home towards the Detached single garage.

Detached Single Garage - Has both lighting and power

which can be accessed via the up and over door as well as the side upvc door.

Rear - Enclosed rear garden with seating area.









#### Floor Plan



#### Viewing

Please contact us on 01606 514 152 if you wish to arrange a viewing appointment for this property or require further information.

### **Energy Efficiency Graph**





These particulars, whilst believed to be accurate are set out as a general outline only for guidance and do not constitute any part of an offer or contract. Intending purchasers should not rely on them as statements of representation of fact, but must satisfy themselves by inspection or otherwise as to their accuracy. No person in this firms employment has the authority to make or give any representation or warranty in respect of the property.





© 01606 514 152 info@cwestateagents.co.uk