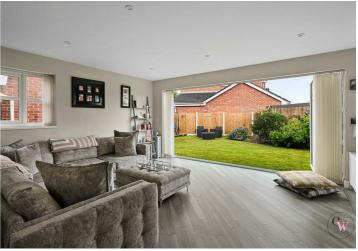

### Offers in excess of £350,000

**Entrance Hall** 

Cloakroom W.C.

Lounge

15'10 x 11'0 (4.83m x 3.35m)

**Utility Room** 

Kitchen Diner

**Family Room** 