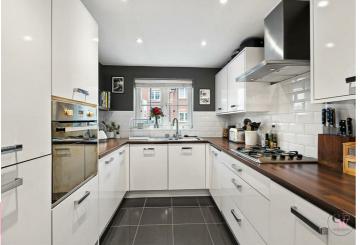

www.cwestateagents.co.uk



Golden Nook Road, Cuddington, Northwich CW8 2BF

Offers in excess of £270,000













© 01606 514 152 info@cwestateagents.co.uk

@CWEstateAgent © @CWEstateAgents

# **Golden Nook Road**

Cuddington, Northwich, CW8 2BF

# Offers in excess of £270,000







# Hallway

**Downstairs Cloaks** 

**Lounge/Diner** 16'9" x 15'5" (5.12 x 4.71)

#### Kitchen

10'4" x 8'9" (3.15 x 2.67)

All open plan into the lounge.

# Landing

#### **Master Bedroom**

13'3" x 9'8" (4.05 x 2.97)

#### **En-Suite**

### **Bedroom Two**

10'7" x 8'9" (3.25 x 2.67)

#### **Bedroom Three**

10'7" x 6'8" (3.25 x 2.04)

## **Family Bathroom**

#### Garage

Garage is divided into two, storage at the front with an up and over door power and lighting and gym of office are at the rear with a door which leads to the garden,

### **Externally**









#### Floor Plan

Ground Floor 38.9 sq.m. (419 sq.ft.)