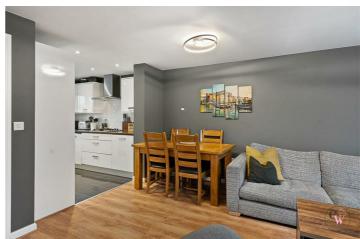

# Hallway

**Downstairs Cloaks** 

**Lounge/Diner** 16'9" x 15'5" (5.12 x 4.71)

#### Kitchen

10'4" x 8'9" (3.15 x 2.67)

All open plan into the lounge.