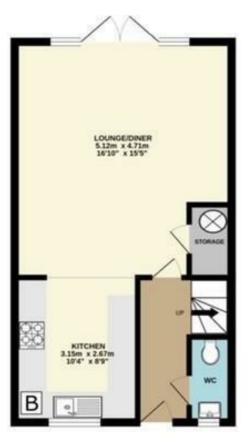

#### Floor Plan

Ground Floor 38.9 sq.m. (419 sq.ft.) approx.

1st Floor 38.9 sq m. (419 sq ft.) approx.

TOTAL FLOOR AREA: 77.6 bg rs. (836 sq.R.) approx