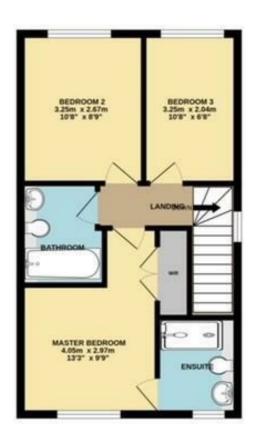

# Landing

#### **Master Bedroom**

13'3" x 9'8" (4.05 x 2.97)

#### **En-Suite**

### **Bedroom Two**

10'7" x 8'9" (3.25 x 2.67)

#### **Bedroom Three**

10'7" x 6'8" (3.25 x 2.04)

## **Family Bathroom**

#### Floor Plan

Ground Floor 38.9 sq.m. (419 sq.ft.) approx.

1st Floor 38.9 sq m. (419 sq ft.) approx.

TOTAL FLOOR AREA: 77.6 bg rs. (836 sq.R.) approx