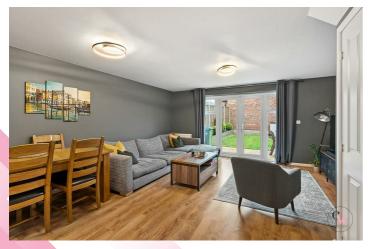

# Hallway

**Downstairs Cloaks** 

**Lounge/Diner** 16'9" x 15'5" (5.12 x 4.71)

### **Externally**