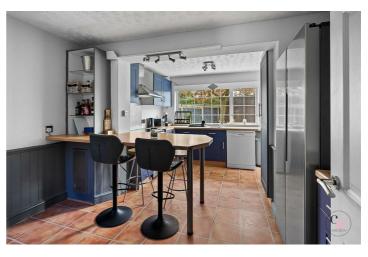

**Kingfisher Drive**

, Winsford, CW7 1PF

## Offers in excess of £230,000







#### **Entrance Hall**

#### Lounge

12'9 x 12'5 (3.89m x 3.78m)

#### **Dining Room**

9'2 x 7'7 (2.79m x 2.31m)

#### **Further Reception Room**

14'9 x 7'8 (4.50m x 2.34m)

#### **Breakfast Kitchen**

13'9 x 13'2 (widest) (4 19m x 4 01m (widest) )

#### Landing

#### **Bedroom One**

11'5 x 9'5 (3.48m x 2.87m )

#### **Bedroom Two**

10'7 x 8'6 (3.23m x 2.59m)

#### **Bedroom Three**

8'6 x 7'8 (2 59m x 2 34m)

#### **Bedroom Four**

8'1 x 6'2 (2.46m x 1.88m)

#### **Family Bathroom**

#### **Externally**

Detached Garage.

Front - Off road parking for several vehicles leading to the detached garage and access to the rear garden.

Rear - Laid to lawn with seating area enclosed with timber fencing.









#### Floor Plan

GROUND FLOOR 1ST FLOOR





#### Viewing

Please contact us on 01606 514 152 if you wish to arrange a viewing appointment for this property or require further information.

### **Energy Efficiency Graph**





These particulars, whilst believed to be accurate are set out as a general outline only for guidance and do not constitute any part of an offer or contract. Intending purchasers should not rely on them as statements of representation of fact, but must satisfy themselves by inspection or otherwise as to their accuracy. No person in this firms employment has the authority to make or give any representation or warranty in respect of the property.





© 01606 514 152 info@cwestateagents.co.uk