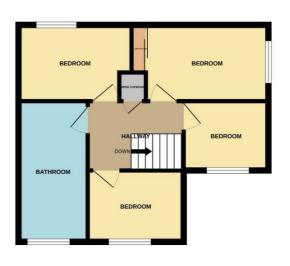

#### Floor Plan

GROUND FLOOR 1ST FLOOR

#### **Bedroom One**

11'5 x 9'5 (3.48m x 2.87m )

#### **Bedroom Two**

10'7 x 8'6 (3.23m x 2.59m)

#### **Bedroom Three**

8'6 x 7'8 (2 59m x 2 34m)

#### **Bedroom Four**

8'1 x 6'2 (2.46m x 1.88m)

#### **Family Bathroom**