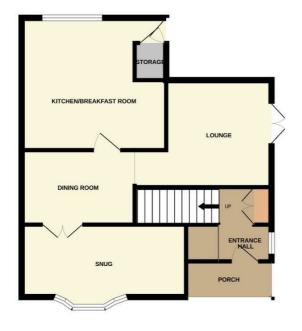

## Offers in excess of £230,000







#### **Entrance Hall**

#### Lounge

12'9 x 12'5 (3.89m x 3.78m)

#### **Dining Room**

9'2 x 7'7 (2.79m x 2.31m)

#### **Further Reception Room**

14'9 x 7'8 (4.50m x 2.34m)

#### **Breakfast Kitchen**

13'9 x 13'2 (widest) (4 19m x 4 01m (widest) )

#### Landing

#### **Bedroom One**

11'5 x 9'5 (3.48m x 2.87m )

#### **Bedroom Two**

10'7 x 8'6 (3.23m x 2.59m)

#### **Bedroom Three**

8'6 x 7'8 (2 59m x 2 34m)

#### **Bedroom Four**

8'1 x 6'2 (2.46m x 1.88m)

#### **Family Bathroom**

#### **Externally**

Detached Garage.

Front - Off road parking for several vehicles leading to the detached garage and access to the rear garden.

Rear - Laid to lawn with seating area enclosed with timber fencing.









#### Floor Plan

GROUND FLOOR 1ST FLOOR





#### Viewing

Please contact us on 01606 514 152 if you wish to arrange a viewing appointment for this property or require further information.

### **Energy Efficiency Graph**





These particulars, whilst believed to be accurate are set out as a general outline only for guidance and do not constitute any part of an offer or contract. Intending purchasers should not rely on them as statements of representation of fact, but must satisfy themselves by inspection or otherwise as to their accuracy. No person in this firms employment has the authority to make or give any representation or warranty in respect of the property.





© 01606 514 152 info@cwestateagents.co.uk