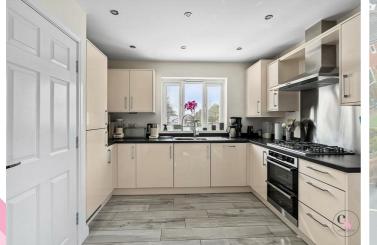

## Kitchen/Dining Room

16'4 x 9'10 (4.98m x 3.00m)

A range of base and wall units with worktops over. Range of integrated appliances. Winds to front and side. French Doors to side. Understairs storage cupboard.