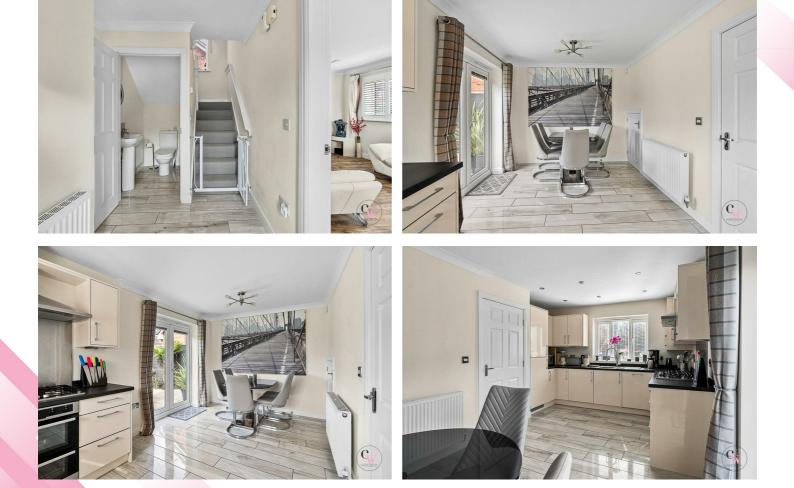

### **Entrance Hall**

Entrance door to front. Stairs to first floor. Doors to lounge, cloakroom and dining kitchen.

#### Lounge

16'4 x 10'9 (4.98m x 3.28m) Windows to front and side.

Cloakroom

WC and wash hand basin.

## Kitchen/Dining Room

16'4 x 9'10 (4.98m x 3.00m)

A range of base and wall units with worktops over. Range of integrated appliances. Winds to front and side. French Doors to side. Understairs storage cupboard.

### Bedroom One

#### 16'4 x 11'1 (4.98m x 3.38m)

Window to front and side. Built in wardrobes in dressing area.

#### Bathroom

Four piece suite comprising of shower enclosure, paneled bath, WC and wash hand basin. Window to front.

**Pedroom Two** 7 x 9'1 (3.23m x 2.77m) Window to side.

cond Floor

**Bedroom Three** 12'5 x 9'1 (3.78m x 2.77m) Window to front. Sky light to rear.

### **Bedroom Four**

12'5 x 11'2 (3.78m x 3.40m) Window to front. Sky light.