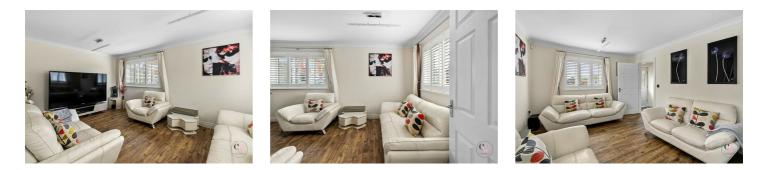

#### Lounge

16'4 x 10'9 (4.98m x 3.28m) Windows to front and side.

Cloakroom

WC and wash hand basin.