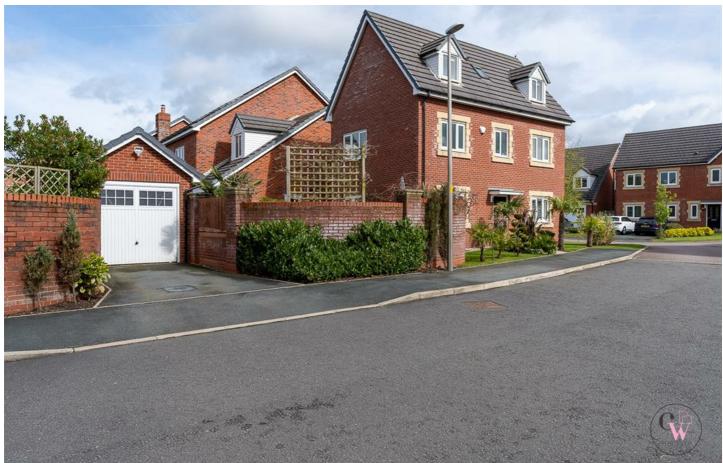

#### **Externally**

Set on a corner plot there is a driveway providing off road parking with a detached single garage with a door providing access into enclosed garden. The garden has been landscaped with a good sized patio area and artificial lawn, with gated access to the front and French doors to garden.