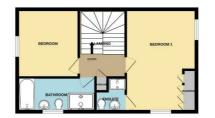

### Bedroom One

#### 16'4 x 11'1 (4.98m x 3.38m)

Window to front and side. Built in wardrobes in dressing area.

#### **En-Suite**

WC, wash hand basin and shower enclosure. Window to front.

#### Bathroom

Four piece suite comprising of shower enclosure, paneled bath, WC and wash hand basin. Window to front.

**Pedroom Two** 7 x 9'1 (3.23m x 2.77m) Window to side.

cond Floor

**Bedroom Three** 12'5 x 9'1 (3.78m x 2.77m) Window to front. Sky light to rear.

GROUND FLOOR

1ST FLOOR

2ND FLOOR

Whilst every attempt has been made to ensure the accuracy of the thoophan contained here, measurements of doors, windows, nooms and any other items are approximate and on responsibility is taken for any eror, omission or mis-statement. This plan is for illustrative purposes only and should be used as such by any prospective purchaser. The services, systems and applicances shown have not been tested and no guarante as to their operability or efficiency can be given. Made with Merpoing 62024