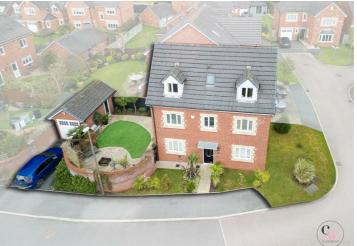

#### **Externally**

Set on a corner plot there is a driveway providing off road parking with a detached single garage with a door providing access into enclosed garden. The garden has been landscaped with a good sized patio area and artificial lawn, with gated access to the front and French doors to garden.