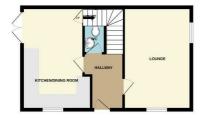

### **Entrance Hall**

Entrance door to front. Stairs to first floor. Doors to lounge, cloakroom and dining kitchen.

#### Lounge

16'4 x 10'9 (4.98m x 3.28m) Windows to front and side.

Cloakroom

WC and wash hand basin.

## Kitchen/Dining Room

16'4 x 9'10 (4.98m x 3.00m)

A range of base and wall units with worktops over. Range of integrated appliances. Winds to front and side. French Doors to side. Understairs storage cupboard.

GROUND FLOOR

1ST FLOOR

2ND FLOOR

Whilst every attempt has been made to ensure the accuracy of the thoophan contained here, measurements of doors, windows, nooms and any other items are approximate and on responsibility is taken for any eror, omission or mis-statement. This plan is for illustrative purposes only and should be used as such by any prospective purchaser. The services, systems and applicances shown have not been tested and no guarante as to their operability or efficiency can be given. Made with Merpoing 62024