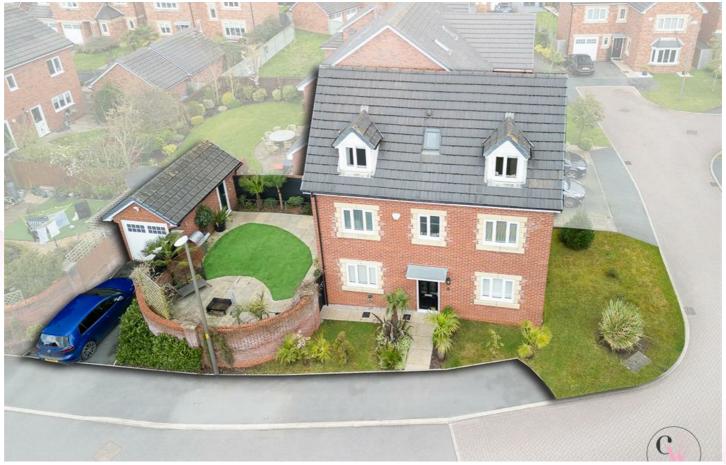

## 27 Shakerley Close, Oakmere, Northwich CW8 2ZT

## Offers in excess of £425,000

Set on the doorstep of Delamere Forest and being the only one of this style on the development, this detached property in Oakmere would make an ideal family home. Set over three floors the accommodation comprises of entrance hallway, cloakroom, lounge and dining kitchen with a range of integrated appliances. To the first floor there are two bedrooms and great sized four piece bathroom. Bedroom One has built in wardrobes in the dressing area and En-suite shower room. To the second floor there are a further two double bedrooms and shower room. Externally there is a landscaped garden to the side and detached single garage with driveway in front.

- On the edge of Delamere Forest
- Three Storey Townhouse
- Three Bathrooms

- Village of Oakmere
- Four Bedrooms
- Garage & Landscaped Garden