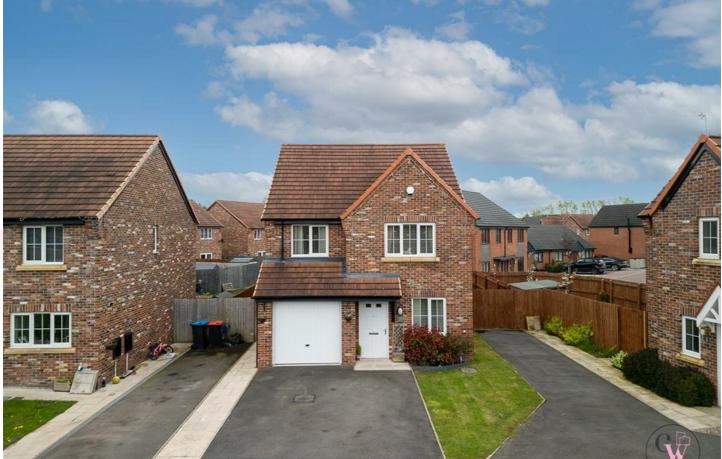

## Old Spot Way, Winsford CW7 1GL

## Offers in excess of £300,000

🕓 01606 514 152 🖾 info@cwestateagents.co.uk @CWEstateAgent
@CWEstateAgents

#### Externally

Front - Off Road Parking side by side and access to the garage up and over door.

Rear - Lawn area and enclosed with timber fence, paved and seating area and pathway to the side which allows access to the front.