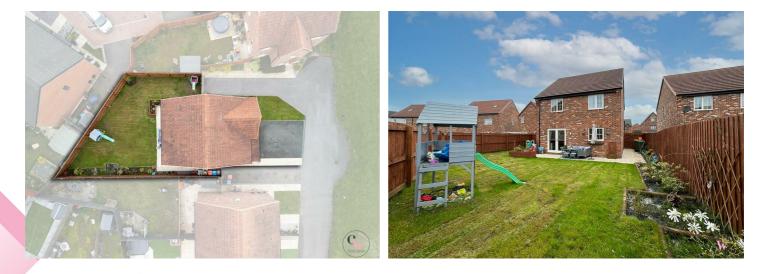

#### Externally

Front - Off Road Parking side by side and access to the garage up and over door.

Rear - Lawn area and enclosed with timber fence, paved and seating area and pathway to the side which allows access to the front.