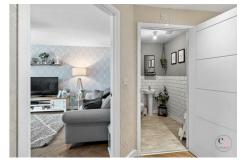

#### **Entrance Hall**

**Play Room** 8'2" x 9'10" (2.5 x 3.0)

Cloakroom W.C.

**Lounge** 16'0" x 11'5" (4.9 x 3.5)

**Dining Kitchen** 13'1" x 9'2" (4.0 x 2.8)

Landing

**Bedroom One** 13'1" x 11'9" (4.0 x 3.6)

**Ensuite Shower Room** 

**Bedroom Two** 13'5" x 8'10" (4.1 x 2.7)

**Bedroom Three** 11'9" x 10'5" (3.6 x 3.2)

**Bedroom Four** 7'10" x 8'10" (2.4 x 2.7)

#### **Family Bathroom**