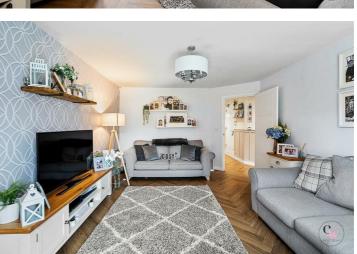

#### **Entrance Hall**

**Play Room** 8'2" x 9'10" (2.5 x 3.0)

Cloakroom W.C.

**Lounge** 16'0" x 11'5" (4.9 x 3.5)

**Dining Kitchen** 13'1" x 9'2" (4.0 x 2.8)

Landing

**Bedroom One** 13'1" x 11'9" (4.0 x 3.6)