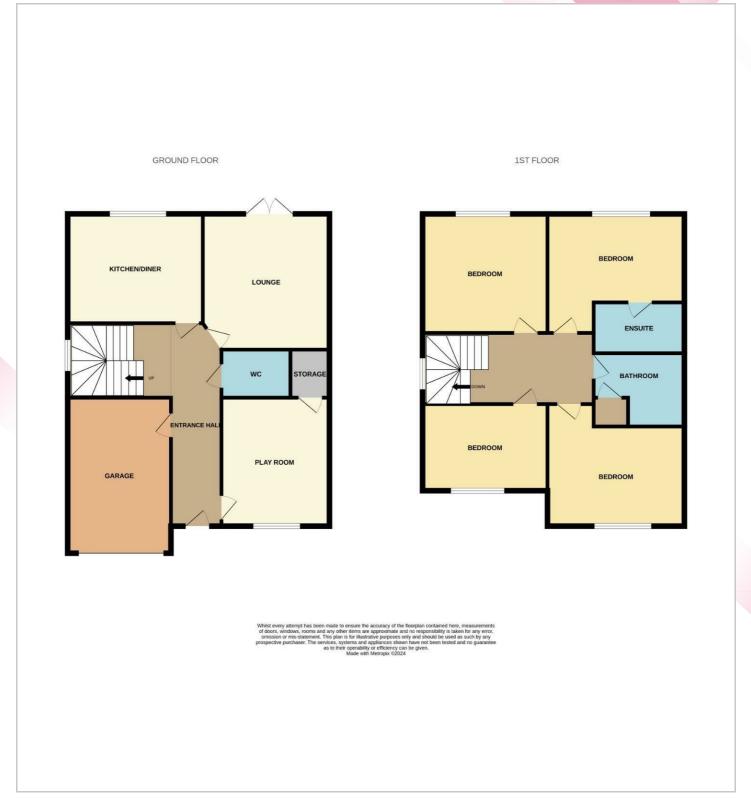

#### **Entrance Hall**

**Play Room** 8'2" x 9'10" (2.5 x 3.0)

Cloakroom W.C.

**Lounge** 16'0" x 11'5" (4.9 x 3.5)

**Dining Kitchen** 13'1" x 9'2" (4.0 x 2.8)

Landing

**Bedroom One** 13'1" x 11'9" (4.0 x 3.6)

**Ensuite Shower Room** 

**Bedroom Two** 13'5" x 8'10" (4.1 x 2.7)

**Bedroom Three** 11'9" x 10'5" (3.6 x 3.2)

**Bedroom Four** 7'10" x 8'10" (2.4 x 2.7)

#### Externally

Front - Off Road Parking side by side and access to the garage up and over door.

Rear - Lawn area and enclosed with timber fence, paved and seating area and pathway to the side which allows access to the front.