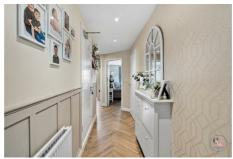

#### **Entrance Hall**

**Play Room** 8'2" x 9'10" (2.5 x 3.0)

Cloakroom W.C.

**Lounge** 16'0" x 11'5" (4.9 x 3.5)

**Dining Kitchen** 13'1" x 9'2" (4.0 x 2.8)

Landing

**Bedroom One** 13'1" x 11'9" (4.0 x 3.6)