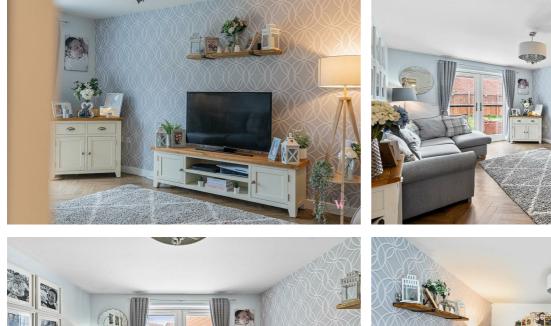

#### **Entrance Hall**

**Play Room** 8'2" x 9'10" (2.5 x 3.0)

Cloakroom W.C.

**Lounge** 16'0" x 11'5" (4.9 x 3.5)

**Dining Kitchen** 13'1" x 9'2" (4.0 x 2.8)

Landing

**Bedroom One** 13'1" x 11'9" (4.0 x 3.6)