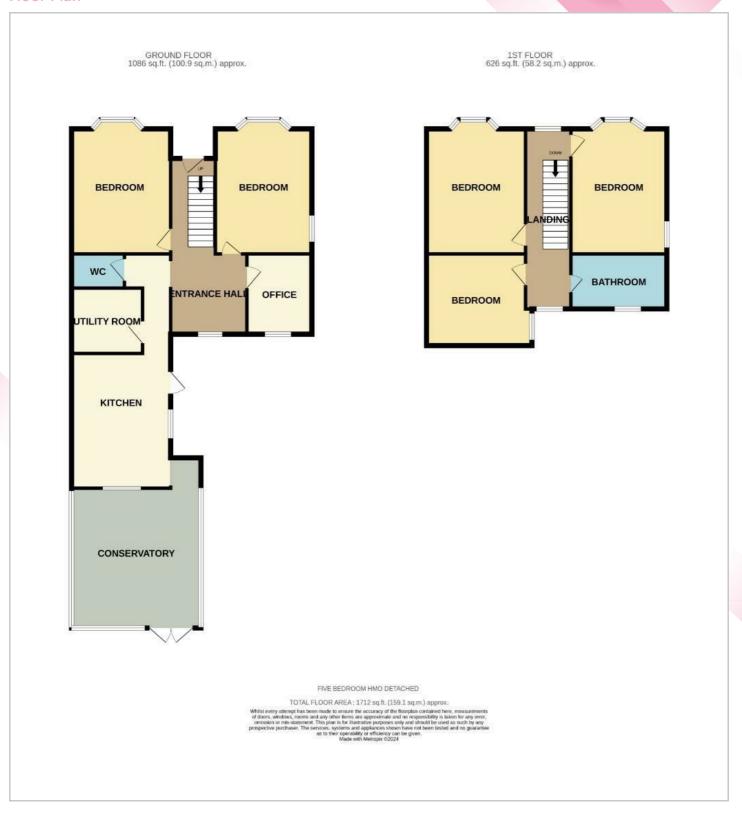

teagents.co.uk

@CWEstateAgent © @CWEstateAgents



## **Swanlow Lane**

, Winsford, CW7 1JB

# Offers in excess of £400,000







## Hallway

#### **Bedroom One**

10'9" x 14'1" ( 3.3m x 4.3m)

#### **Bedroom Two**

11'1" x 14'1" ( 3.4m x 4.3m<sup>2</sup>

### Lounge

17'0" x 20'0" (5.2m x 6.1m)

#### **Breakfast Kitchen**

15'8" x 10'9" (4 8m x 3 3m)

## **Utility Room**

7'6" x 7'6" (2 3m x 2 3m)

## Study

9'6" x 7'2" (2 9m x 2 2m

#### **Downstairs Cloaks**

6'2" x 3'7" (1.9m x 1.1m)

#### Landing

21'11" x 6'2" (6.7m x 1.9m)

#### **Bedroom Three**

9'10" x 15'8" (3.0m x 4.8m)

#### **Bedroom Four**

15'8" x 10'2" (4.8m x 3.1m)

#### **Bedroom Five**

13'1" x 10'9" (4.0m x 3.3m)

## Family Bathroom

2" x 6'2" (3.1m x 1.9)

## Externally

Two Single Garages









#### Floor Plan



#### Viewing

Please contact us on 01606 514 152 if you wish to arrange a viewing appointment for this property or require further information.

## **Energy Efficiency Graph**





These particulars, whilst believed to be accurate are set out as a general outline only for guidance and do not constitute any part of an offer or contract. Intending purchasers should not rely on them as statements of representation of fact, but must satisfy themselves by inspection or otherwise as to their accuracy. No person in this firms employment has the authority to make or give any representation or warranty in respect of the property.





© 01606 514 152 info@cwestateagents.co.uk