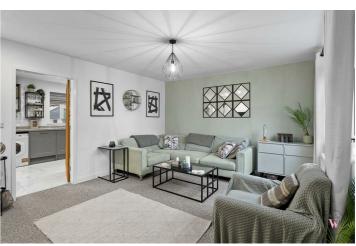

#### Lounge

15'1" x 13'7" (4.60m x 4.14m)

### **Dining Kitchen**

18'7 x 8'5 (5.66m x 2.57m)

Cloakroom W.C.