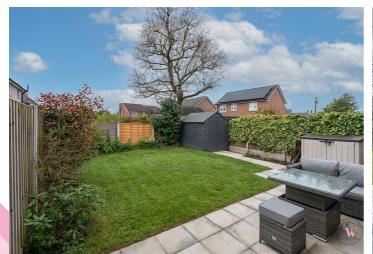

#### **Externally**

Front - Parking for vehicles side by side.

Rear - Paved seating area and laid to lawn. Enclosed with timber fence.