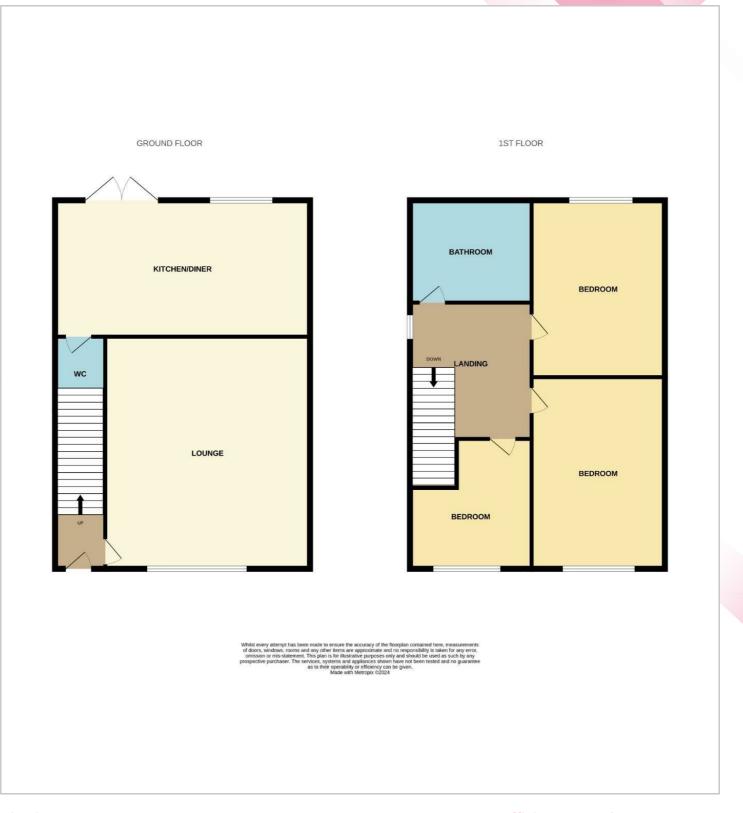

#### Floor Plan

#### **Entrance Hall**

#### Lounge

15'1" x 13'7" (4.60m x 4.14m)

### **Dining Kitchen**

18'7 x 8'5 (5.66m x 2.57m)

Cloakroom W.C.

## Landing

#### **Bedroom One**

14'00 x 10'7 (4 27m x 3 23m)

#### **Bedroom Two**

10'8 x 8'6 (3 25m x 2 59m)

#### **Bedroom Three**

#### Bathroom