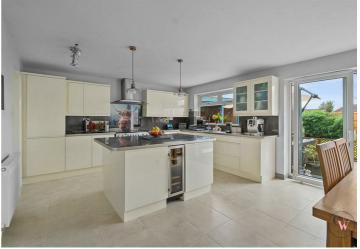

#### Kitchen/Dining Room

17'11 x 14'1 (5 46m x 4 29m)

A stunning modern kitchen with a range of base, wall and drawer units with worktops over and Island. Patio doors and window to rear