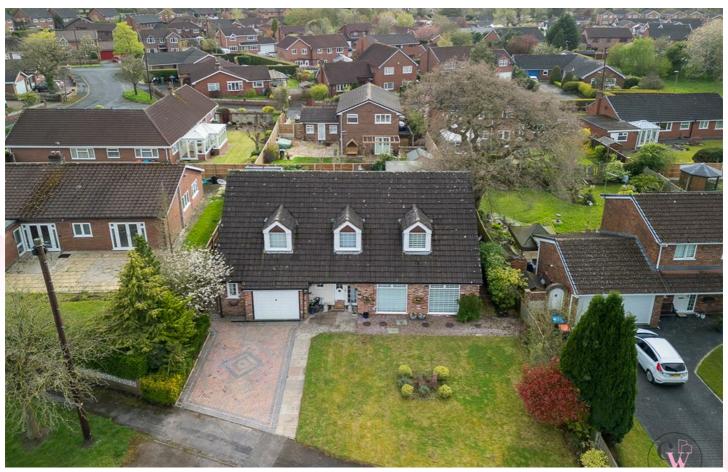

## www.cwestateagents.co.uk

**Pheasant Way, Winsford CW7 1PX** 

# Offers in excess of £475,000

© 01606 514 152 info@cwestateagents.co.uk

# **Pheasant Way**

, Winsford, CW7 1PX

## Offers in excess of £475,000

#### **Externally**

Set on an exceptional plot with a driveway providing off road parking for several vehicles which in turn leads to a single garage. To the rear is a good sized enclosed garden with lawn, patio and covered Tiki style bar area. There is also a substantial timber lodge with power and light and has been used as a garden bar by the current owners. This would be perfect for a number of uses including home gym, office or play room.