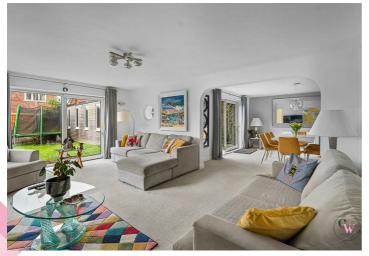

## Lounge

19'6 x 13'5 (5.94m x 4.09m)

Two sets of patio doors out to rear garden. Opening to dining room.

## **Dining Room**

14'9 x 13'8 (4.50m x 4.17m)

Patio doors out to rear garden. Opening to lounge.