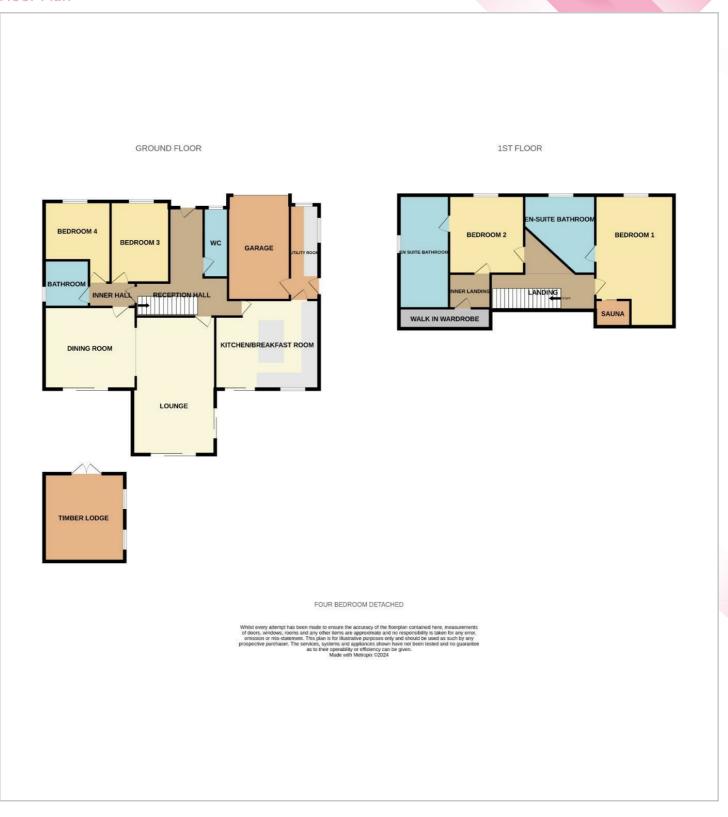

#### Floor Plan

#### **Entrance Hall**

Entrance door to front. Doors to all principal ground floor rooms.

#### Cloakroom

WC and wash hand basin.

## Lounge

19'6 x 13'5 (5.94m x 4.09m)

Two sets of patio doors out to rear garden. Opening to dining room.

## **Dining Room**

14'9 x 13'8 (4.50m x 4.17m)

Patio doors out to rear garden. Opening to lounge.

#### Kitchen/Dining Room

17'11 x 14'1 (5 46m x 4 29m)

A stunning modern kitchen with a range of base, wall and drawer units with worktops over and Island. Patio doors and window to rear

## **Utility Room**

18'2 x 4'7 (5.54m x 1.40m)

Base and wall units with worktops over. Door to side and access to integral garage.

#### **Shower Room**

WC, wash hand basin and walk-in shower.

#### Bedroom 3

13'5 x 9'9 (4.09m x 2.97m)

Floor to ceiling window to front.

#### Redroom 4

k 8'10 (3.35m x 2.69m

Floor to ceiling window to front.

## Landing

Galleried landing

#### **Bedroom One**

21' x 15'5 (6.40m x 4.70m)

Dorma window to front. Door to En-suite and access to Sauna

#### **En-suite**

WC, his and hers wash hand basins and paneled bath with shower over.

#### **Bedroom Two**

13' x 12' (3.96m x 3.66m)

Dorma window to front. A range of built in sliding wardrobes which also give access to further landing which in turn leads to dressing room.

## **En-suite**

WC, wash hand basin, freestanding bath and walk-in shower enclosure.

## **Dressing Room**

14'9 x 4'4 (4.50m x 1.32m)

#### **Externally**

Set on an exceptional plot with a driveway providing off road parking for several vehicles which in turn leads to a single garage. To the rear is a good sized enclosed garden with lawn, patio and covered Tiki style bar area. There is also a substantial timber lodge with power and light and has been used as a garden bar by the current owners. This would be perfect for a number of uses including home gym, office or play room.