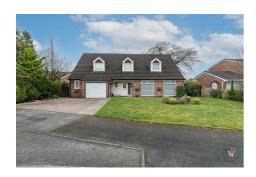

#### **Externally**

Set on an exceptional plot with a driveway providing off road parking for several vehicles which in turn leads to a single garage. To the rear is a good sized enclosed garden with lawn, patio and covered Tiki style bar area. There is also a substantial timber lodge with power and light and has been used as a garden bar by the current owners. This would be perfect for a number of uses including home gym, office or play room.