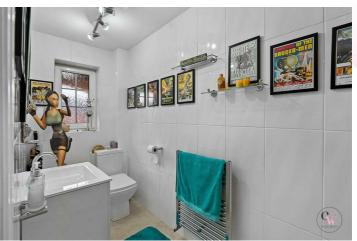

#### **Shower Room**

WC, wash hand basin and walk-in shower.

#### **En-suite**

WC, his and hers wash hand basins and paneled bath with shower over.

## **En-suite**

WC, wash hand basin, freestanding bath and walk-in shower enclosure.