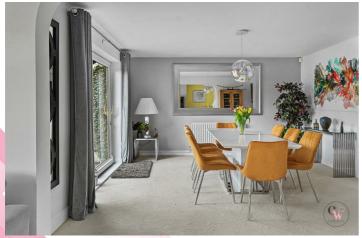

## Lounge

19'6 x 13'5 (5.94m x 4.09m)

Two sets of patio doors out to rear garden. Opening to dining room.

## **Dining Room**

14'9 x 13'8 (4.50m x 4.17m)

Patio doors out to rear garden. Opening to lounge.