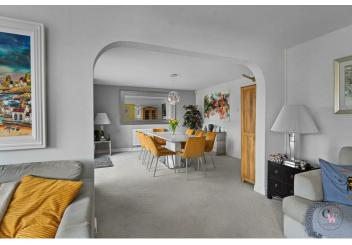

## Lounge

19'6 x 13'5 (5.94m x 4.09m)

Two sets of patio doors out to rear garden. Opening to dining room.

## **Dining Room**

14'9 x 13'8 (4.50m x 4.17m)

Patio doors out to rear garden. Opening to lounge.