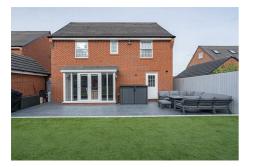

#### Garage

**Externally** Front - Drive for side by side vehicles and artificial lawn.

Rear - Recently landscaped enclosed garden. Side access to the front.