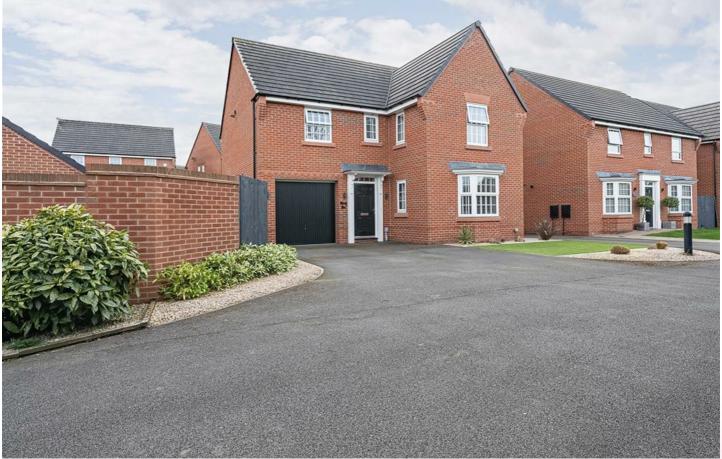

# **Redwing Street, Winsford CW7 4FF**

## Offers in excess of £375,000

**Entrance Hall** 

**Lounge** 12'8 x 15'4 (3.86m x 4.67m)

**Cloakroom W.C** 

Kitchen/Dining and Family room

**Utility Room** 

Landing

**Bedroom One** 

#### Garage

**Externally** Front - Drive for side by side vehicles and artificial lawn.

Rear - Recently landscaped enclosed garden. Side access to the front.