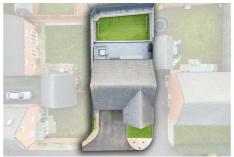

#### Garage

**Externally** Front - Drive for side by side vehicles and artificial lawn.

Rear - Recently landscaped enclosed garden. Side access to the front.