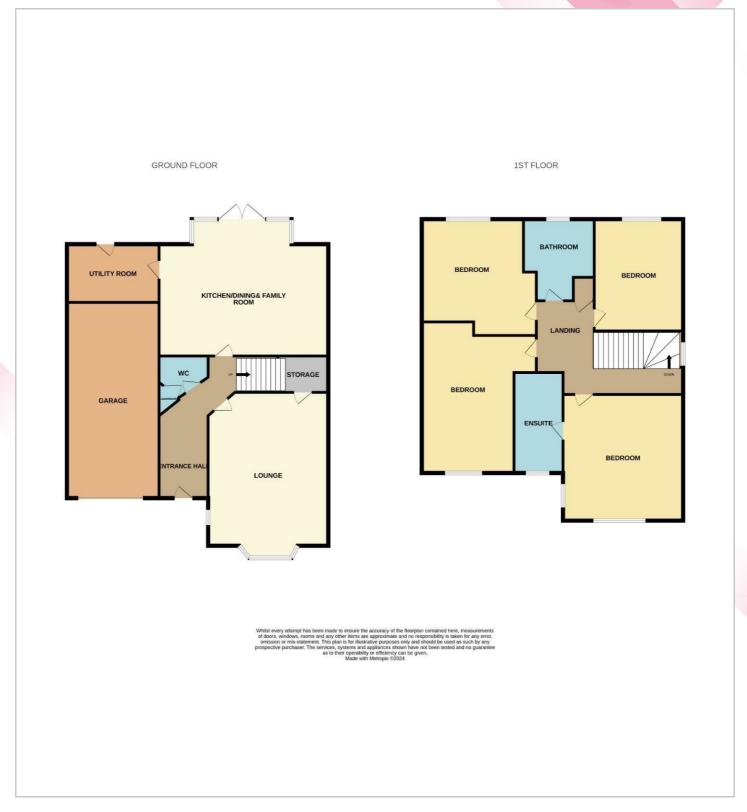

## Offers in excess of £375,000

**Entrance Hall** 

**Lounge** 12'8 x 15'4 (3.86m x 4.67m)

**Cloakroom W.C** 

Kitchen/Dining and Family room

**Utility Room** 

Landing

**Bedroom One** 

**Ensuite Shower Room** 

**Bedroom Two** 

**Bedroom Three** 

**Bedroom Four** 

**Family Bathroom** 

#### Garage

**Externally** Front - Drive for side by side vehicles and artificial lawn.

Rear - Recently landscaped enclosed garden. Side access to the front.