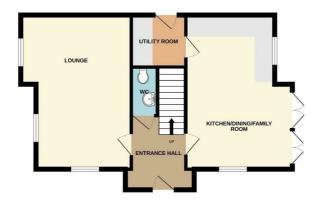

#### **Entrance Hall**

Entrance door to front. Door to lounge, cloakroom, kitchen/dining/family room. Stairs to first floor.

#### Cloakroom

WC and cloakroom.

## Kitchen/Dining/Family Room

18'2 x 10'6 (5 54m x 3 20m)

Fitted with a range of wall, drawer and base units with work tops over. Integrated dishwasher, fridge freezer, Oven and hob. Bi-fold doors out to the garden. Windows to front and side. Door to utility.

### **Utility Room**

6'5" x 5'8" (198m x 175m)

Base unit with work top over. Sink and drainer. Space for washer and dryer. Understairs cupboard. Entrance door to rear.

#### Floor Plan

GROUND FLOOR

1ST FLOOR

FOUR BEDROOM DETACHED