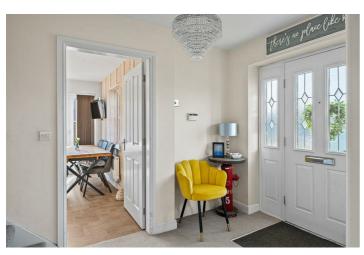

#### **Entrance Hall**

Entrance door to front. Door to lounge, cloakroom, kitchen/dining/family room. Stairs to first floor.

## Kitchen/Dining/Family Room

18'2 x 10'6 (5 54m x 3 20m)

Fitted with a range of wall, drawer and base units with work tops over. Integrated dishwasher, fridge freezer, Oven and hob. Bi-fold doors out to the garden. Windows to front and side. Door to utility.