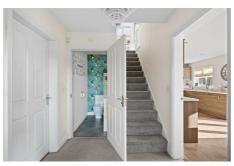

#### **Entrance Hall**

Entrance door to front. Door to lounge, cloakroom, kitchen/dining/family room. Stairs to first floor.

#### Landing

Doors to all bedrooms and family bathroom. Window to rear.