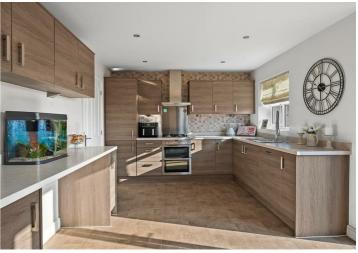

## Kitchen/Dining/Family Room

18'2 x 10'6 (5 54m x 3 20m)

Fitted with a range of wall, drawer and base units with work tops over. Integrated dishwasher, fridge freezer, Oven and hob. Bi-fold doors out to the garden. Windows to front and side. Door to utility.