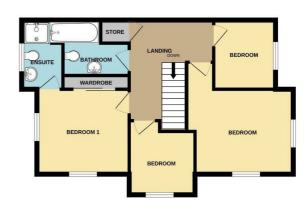

#### Landing

Doors to all bedrooms and family bathroom. Window to rear.

#### **Bedroom One**

10'9" x 9'1" (3.28m x 2.79m)

Window to front. Range of fitted wardrobes. Door to En-suite.

#### **En-Suite**

WC, wash hand basin and enclosed shower. Window to side.

## Bedroom 2

11'8" x 8'0" (3.58m x 2.44m)

Window to front and side.

#### Bedroom 3

9'3" x 7'4" (2 82m x 2 24m)

Window to side.

#### Bedroom 4

8'2" x 8'0" (2.49m x 2.46m)

Window to front.

#### Bathroom

WC, wash hand basin and bath. Window to rear.

#### Floor Plan

GROUND FLOOR

1ST FLOOR

FOUR BEDROOM DETACHED