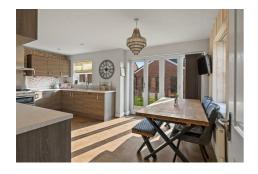

## Kitchen/Dining/Family Room

18'2 x 10'6 (5 54m x 3 20m)

Fitted with a range of wall, drawer and base units with work tops over. Integrated dishwasher, fridge freezer, Oven and hob. Bi-fold doors out to the garden. Windows to front and side. Door to utility.