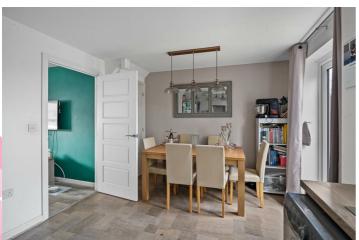

# Kitchen/Dining Room

14'11" x 10'5" (4.57m x 3.18m)

A modern kitchen comprising of base and wall units. Integrated oven, hob and extractor hood over. Range of integrated appliances including fridge freezer, dishwasher and washing machine. Window to rear. French Doors to rear and understairs cupboard.