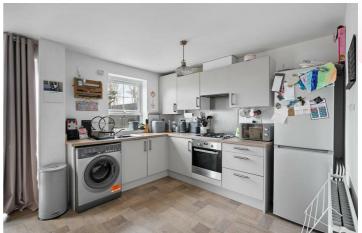

# Kitchen/Dining Room

14'11" x 10'5" (4.57m x 3.18m)

A modern kitchen comprising of base and wall units. Integrated oven, hob and extractor hood over. Range of integrated appliances including fridge freezer, dishwasher and washing machine. Window to rear. French Doors to rear and understairs cupboard.