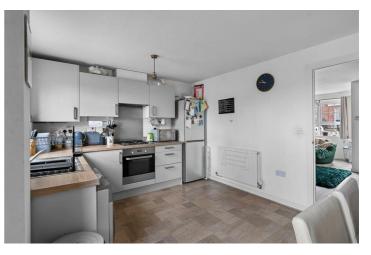

# Kitchen/Dining Room

14'11" x 10'5" (4.57m x 3.18m)

A modern kitchen comprising of base and wall units. Integrated oven, hob and extractor hood over. Range of integrated appliances including fridge freezer, dishwasher and washing machine. Window to rear. French Doors to rear and understairs cupboard.