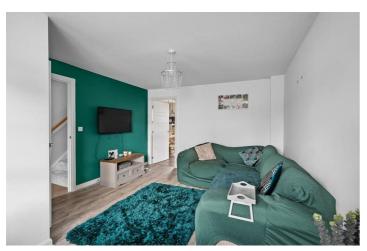

### Lounge

16'2" max x 11'8" max (4.95m max x 3.58m max)

Window to front. Door to hallway and kitchen/Dining room.