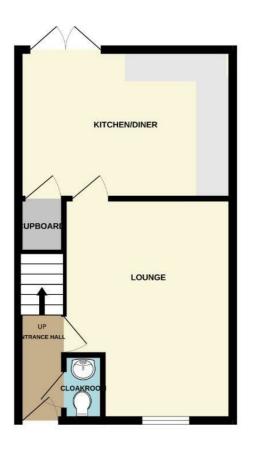

## **Entrance Hall**

Entrance door to front. Stairs to first floor. Door to cloakroom.

#### Cloakroom

WC & Wash hand basin.

### Lounge

16'2" max x 11'8" max (4.95m max x 3.58m max)

Window to front. Door to hallway and kitchen/Dining room.

# Kitchen/Dining Room

14'11" x 10'5" (4.57m x 3.18m)

A modern kitchen comprising of base and wall units. Integrated oven, hob and extractor hood over. Range of integrated appliances including fridge freezer, dishwasher and washing machine. Window to rear. French Doors to rear and understairs cupboard.

## **Externally**

Allocated parking to he front. Enclosed rear garden with patio and artificial lawn.

GROUND FLOOR

1ST FLOOR