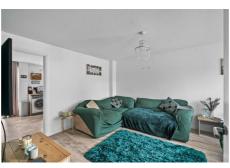

### Lounge

16'2" max x 11'8" max (4.95m max x 3.58m max)

Window to front. Door to hallway and kitchen/Dining room.