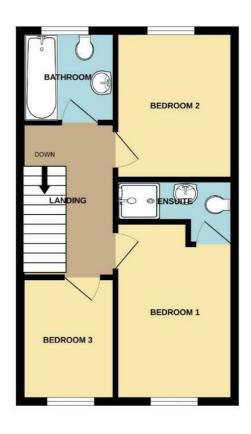

#### **Bedroom One**

11'6" into wardrobe x 8'7" (3.53m into wardrobe x 2.64m)

Window to front. Door to En-suite. Built in wardrobe.

#### **En-suite**

WC, wash hand basin and enclosed shower.

#### **Bedroom Two**

10'2" x 8'5" (3.10m x 2.59m)

Window to rear.

#### **Bedroom Three**

8'7" x 6'3" (2.64m x 1.91m

Window to front.

#### Bathroom

WC, wash hand basin and paneled bath.