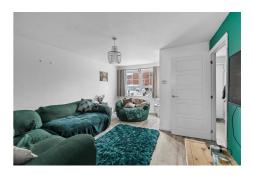

### Lounge

16'2" max x 11'8" max (4.95m max x 3.58m max)

Window to front. Door to hallway and kitchen/Dining room.