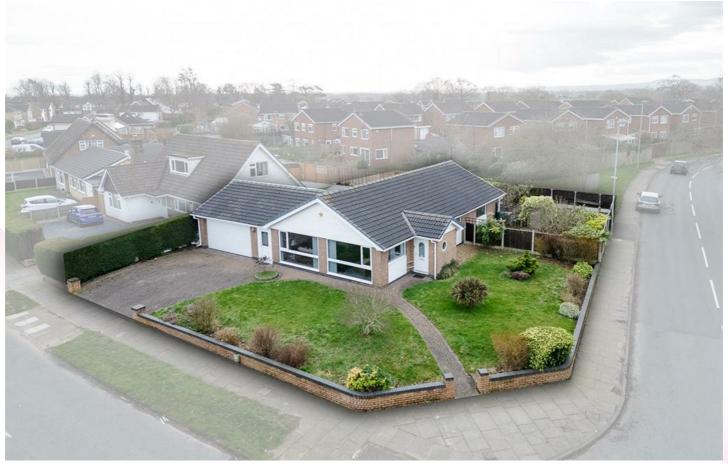

## Offers in the region of £350,000

If ever there was home that needed to be viewed to fully appreciate all that is on offer both inside and out then this is the one!!! It also has the added bonus of being offered for sale with NO ONGOING CHAIN.

The Bungalow sits on a plot allowing for gardens to all sides as well as two separate drives allowing for ample off road parking and a double garage. The home itself has Entrance Hall, Lounge Diner leading then into the Fitted Kitchen. Off the inner hallway are Three Bedrooms, Bedroom one has an ensuite shower room, Bedroom Two is a further double bedroom which has doors overlooking the rear garden. There is then Bedroom Three and a family bathroom. There is also a Double Garage which part of is being used as the utility area for tumble dryer and washing machine.

- True Detached Bungalow
- Ensuite to Bedroom One and a family Sits on a fabulous plot allowing bathroom
  - Double garage

- Three Bedrooms
- gardens to all sides
- No Ongoing Chain