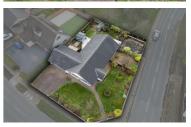

The Bungalow sits on a plot allowing for gardens to all sides as well as two separate drives allowing for ample off road parking and a double garage. The home itself has Entrance Hall, Lounge Diner leading then into the Fitted Kitchen. Off the inner hallway are Three Bedrooms, Bedroom one has an ensuite shower room, Bedroom Two is a further double bedroom which has doors overlooking the rear garden. There is then Bedroom Three and a family bathroom. There is also a Double Garage which part of is being used as the utility area for tumble dryer and washing machine.

- True Detached Bungalow
- Ensuite to Bedroom One and a family Sits on a fabulous plot allowing bathroom
  - Double garage

- Three Bedrooms
- gardens to all sides
- No Ongoing Chain