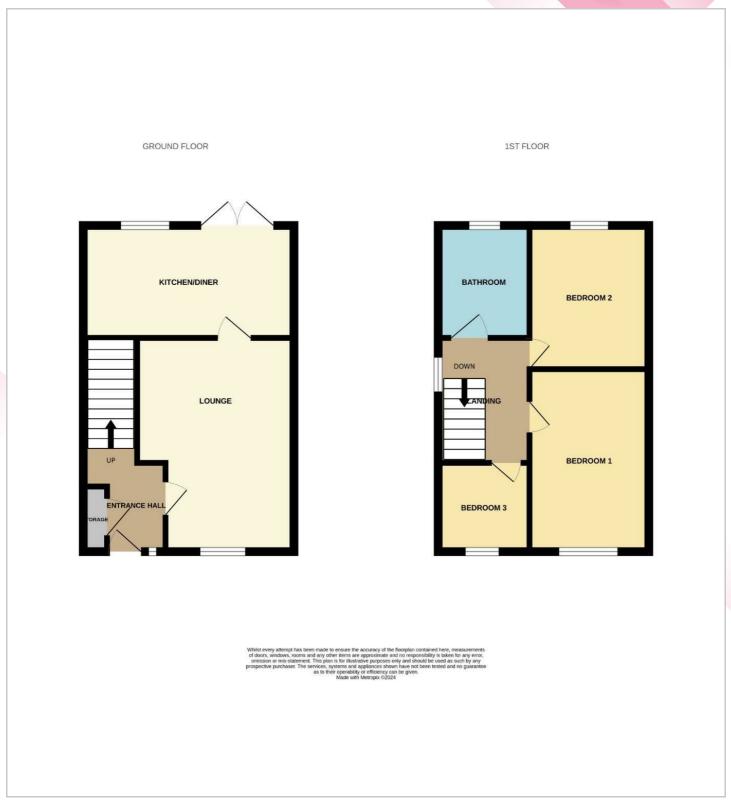

## Asking price £170,000

**Entrance Hall** 

Lounge

**Kitchen Diner** 

Landing

**Bedroom One** 

**Bedroom Two** 

**Bedroom Three** 

**Family Bathroom** 