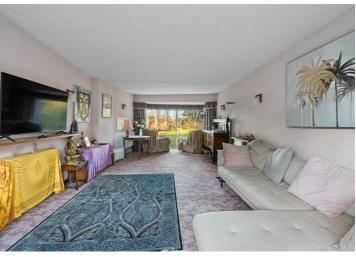

## Lounge

25'2 x 13' max (7.67m x 3.96m max)

Window to front. Floor to ceiling patio doors to the rear