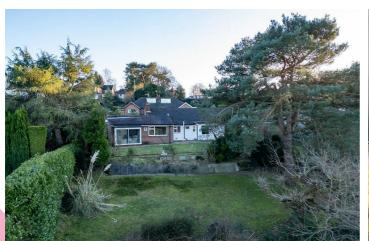

#### Bedroom

x 15'9 (3.35m x 4.80m)

Externally

Externally accessed off the private lane a driveway provides ample parking for a number of vehicles which in turn leads to a double garage. The gardens extend to all four sides with various terraced areas, hard-standing areas, extensive lawns to both front and back with a range of mature planting and spectacular views over farmland to the rear.