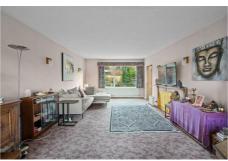

## Lounge

25'2 x 13' max (7.67m x 3.96m max)

Window to front. Floor to ceiling patio doors to the rear