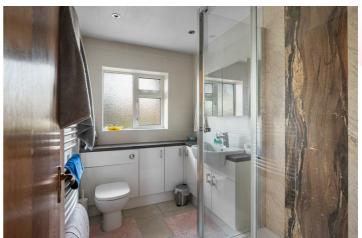

#### **Shower Room**

WC, wash hand basin and shower enclosure. Window to rear.

#### **Bathroom**

WC, wash hand basin and paneled bath. Window to rear.