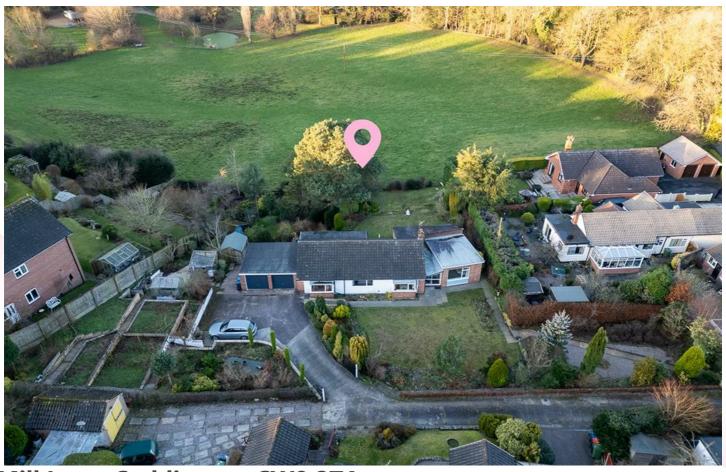

## Mill Lane

, Cuddington, CW8 2TA

#### Bedroom

x 15'9 (3.35m x 4.80m)

Externally

Externally accessed off the private lane a driveway provides ample parking for a number of vehicles which in turn leads to a double garage. The gardens extend to all four sides with various terraced areas, hard-standing areas, extensive lawns to both front and back with a range of mature planting and spectacular views over farmland to the rear.