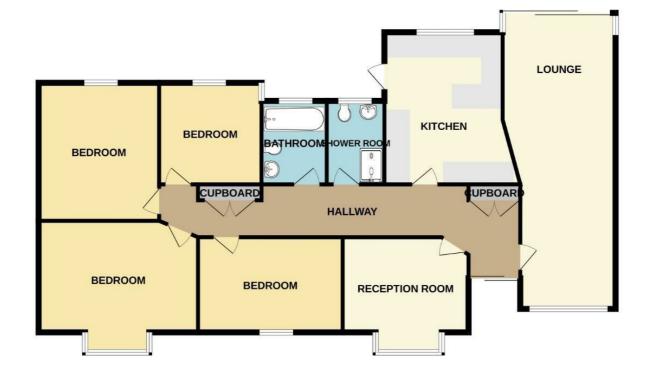

### **Entrance Hall**

Entrance door to the front. Doors to all rooms. Storage cupboards.

## Lounge

25'2 x 13' max (7.67m x 3.96m max)

Window to front. Floor to ceiling patio doors to the rear

## **Dining Room**

9'6 x 12'4 (2.90m x 3.76m)

Window to front

### **Breakfast Kitchen**

15'7 x 13' max (4.75m x 3.96m max)

A range of Base and wall units with worktops over. Window to rear and door out to rear garden.

#### **Shower Room**

WC, wash hand basin and shower enclosure. Window to rear.

#### **Bathroom**

WC, wash hand basin and paneled bath. Window to rear.

#### **Bedroom**

9'5 x 14'3 (2.87m x 4.34m)

#### Bedroom

10' x 10' (3.05m x 3.05m)

#### Bedroom

13'8 x 11'10 (4.17m x 3.61m)

#### Bedroom

x 15'9 (3.35m x 4.80m)

Externally

Externally accessed off the private lane a driveway provides ample parking for a number of vehicles which in turn leads to a double garage. The gardens extend to all four sides with various terraced areas, hard-standing areas, extensive lawns to both front and back with a range of mature planting and spectacular views over farmland to the rear.

### **GROUND FLOOR**

#### FOUR BEDROOM BUNGALOW