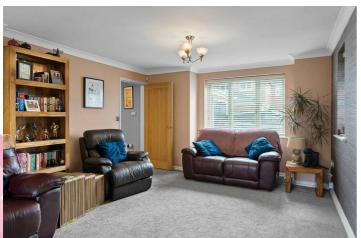

### Lounge

12'5" x 22'08 (3.78m" x 6.91m

Window to front. Doors to rear garden.