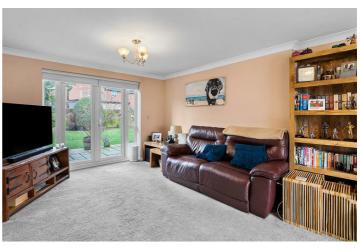

# Kitchen/Dining/Family Room

20'01" max x 20'01" (6.12m" max x 6.12m")

An open plan kitchen/dining/family room which opens out on to the rear garden with window and French doors to the rear. The kitchen area has recently been fully refitted with a range of base and wall units and Quartz worktops over. A range of integrated appliances including double oven, hob, fridge freezer, dishwasher and instant hot water tap.