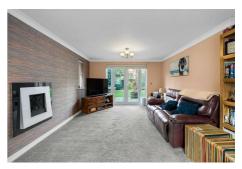

### Lounge

12'5" x 22'08 (3.78m" x 6.91m

Window to front. Doors to rear garden.