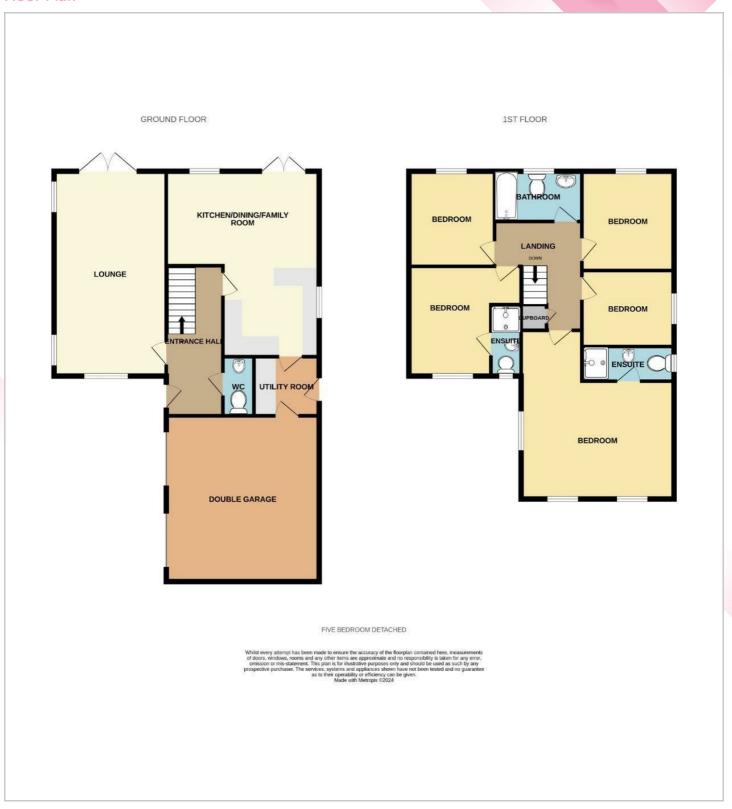

### Floor Plan

#### **Entrance Hall**

Entrance door to front. Doors to lounge, cloakroom and kitchen. Stairs to first floor.

#### Cloakroom

WC and wash hand basin.

### Lounge

12'5" x 22'08 (3.78m" x 6.91m

Window to front. Doors to rear garden.

# Kitchen/Dining/Family Room

20'01" max x 20'01" (6.12m" max x 6.12m")

An open plan kitchen/dining/family room which opens out on to the rear garden with window and French doors to the rear. The kitchen area has recently been fully refitted with a range of base and wall units and Quartz worktops over. A range of integrated appliances including double oven, hob, fridge freezer, dishwasher and instant hot water tap.

#### **Utility Room**

7'02" x 6.10" (2.18m" x 1.83m,3.05m')

Base and wall units with space for laundry appliances. Door to rear. Doors to kitchen and integral garage.

### Landing

Doors to all bedrooms, bathroom and airing cupboard. Loft access.

# **Bedroom One**

15'07'' x 19'0'' (4.75m'' x 5.79m'')

An impressive bedroom suite with windows to front and side. Vaulted ceiling. Door to En-suite.

#### -suite

WC, wash hand basin and shower enclosure.

#### **Bedroom Two**

12'00" x 12'04" (3.66m" x 3.76m")

Window to front. Door to En-suite.

#### **En-suite**

WC, wash hand basin and shower enclosure.

#### **Bedroom Three**

9'11" x 10'03" (3.02m" x 3.12m")

Window to rear

### **Bedroom Four**

9'08" x 11'01" (2.95m" x 3.38m")

Window to rear.

#### **Bedroom Five**

9'9'' x 8'05'' (2.97m'' x 2.57m'')

Window to side

#### Bathroom

WC, wash hand basin and paneled bath. Window to rear.

#### **Externally**

Set on a corner plot with off road to the front which provides parking for a number of vehicles which in turn leads to an integral double garage. The double garage has two up and over doors as well as power and light with internal access. To the rear is an enclosed garden with patio and lawn.