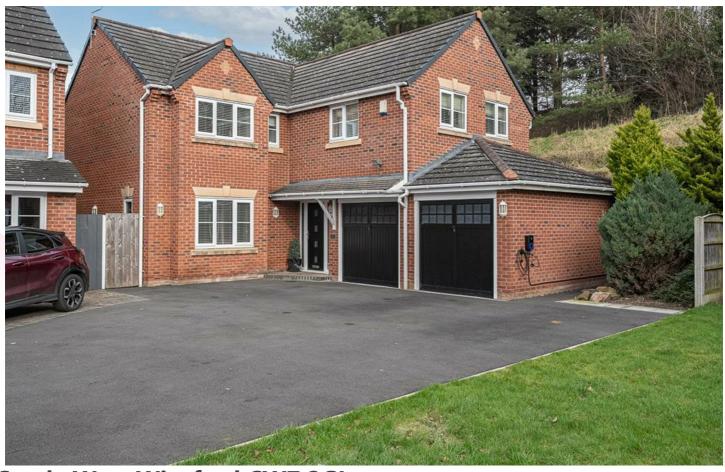

# **Sandy Way**

, Winsford, CW7 2GL

#### **Externally**

Set on a corner plot with off road to the front which provides parking for a number of vehicles which in turn leads to an integral double garage. The double garage has two up and over doors as well as power and light with internal access. To the rear is an enclosed garden with patio and lawn.