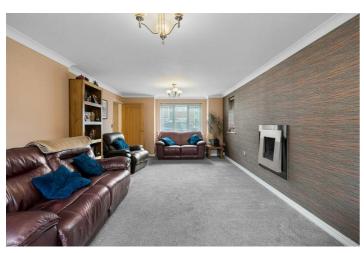

### Lounge

12'5" x 22'08 (3.78m" x 6.91m

Window to front. Doors to rear garden.