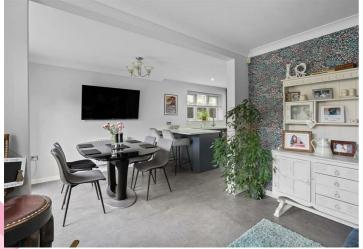

# Kitchen/Dining/Family Room

20'01" max x 20'01" (6.12m" max x 6.12m")

An open plan kitchen/dining/family room which opens out on to the rear garden with window and French doors to the rear. The kitchen area has recently been fully refitted with a range of base and wall units and Quartz worktops over. A range of integrated appliances including double oven, hob, fridge freezer, dishwasher and instant hot water tap.