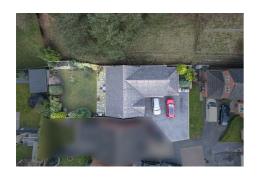

#### **Externally**

Set on a corner plot with off road to the front which provides parking for a number of vehicles which in turn leads to an integral double garage. The double garage has two up and over doors as well as power and light with internal access. To the rear is an enclosed garden with patio and lawn.