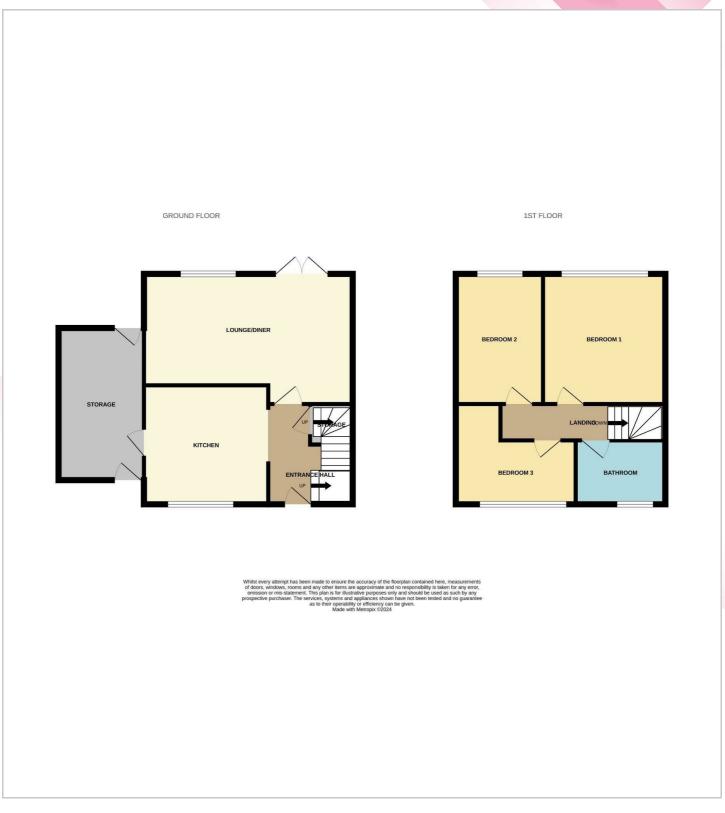

## Asking price £150,000

**Entrance Hall** 

Lounge Diner

Kitchen

Landing

**Bedroom One** 

**Bedroom Two** 

**Bedroom Three** 

Family Bathroom

Front and Rear Garden

Viewing

Please contact us on 01606 514 152 if you wish to arrange a viewing appointment for this property or require further information.