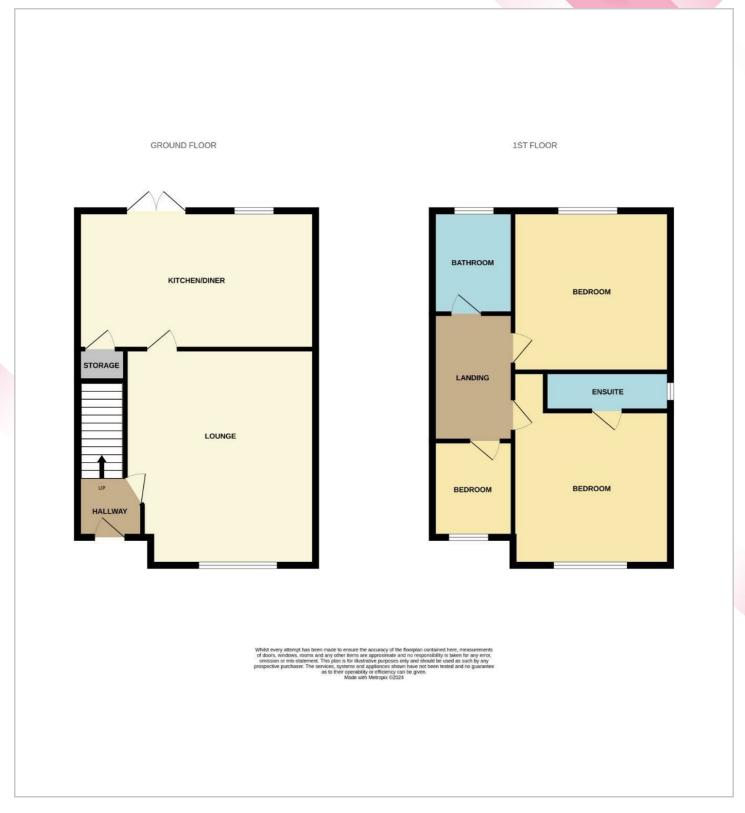

### Offers in excess of £190,000

Entrance

Lounge

**Kitchen Diner** 

Landing

**Bedroom One** 

**Ensuite Shower Room** 

**Bedroom Two** 

**Bedroom Three** 

**Family Bathroom** 