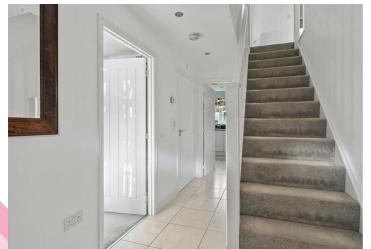

#### **Entrance Hall**

Tiled floor, under stairs storage cupboard and stairs to the first floor.

#### Landing

Loft hatch, Storage cupboard,