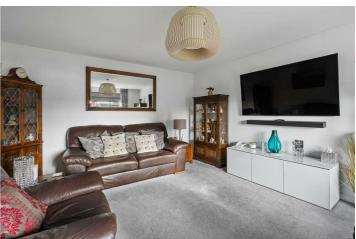

## Lounge

15'7 x 12'9 (4.75m x 3.89m)

Double glazed window to front elevation and radiator.