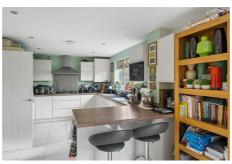

## Kitchen and Dining area

26'7 x 10'8 (8.10m x 3.25m)

Fitted with an extensive range of wall and floor units with a contrasitng work surface over which incorporates the sink and drainer with mixer tap. This also continues to allow for a breakfasst bar with seating area. Tiled floor, radiator, double glazed window to rear elevation as well as double glazed doors leading onto the rear garden.