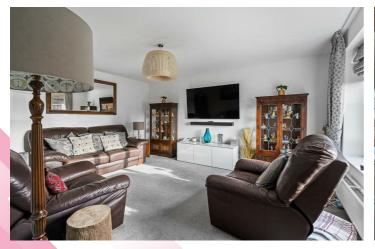

## Lounge

15'7 x 12'9 (4.75m x 3.89m)

Double glazed window to front elevation and radiator.