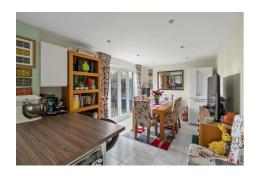

## Kitchen and Dining area

26'7 x 10'8 (8.10m x 3.25m)

Fitted with an extensive range of wall and floor units with a contrasitng work surface over which incorporates the sink and drainer with mixer tap. This also continues to allow for a breakfasst bar with seating area. Tiled floor, radiator, double glazed window to rear elevation as well as double glazed doors leading onto the rear garden.