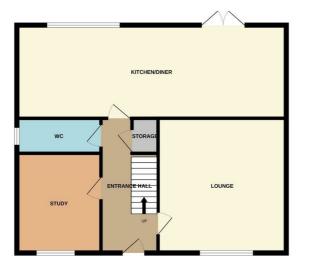

#### **Entrance Hall**

Tiled floor, under stairs storage cupboard and stairs to the first floor.

## Lounge

15'7 x 12'9 (4.75m x 3.89m)

Double glazed window to front elevation and radiator.

## Study

10'8 x 6'11 (3.25m x 2.11m)

Double glazed window to front elevation and radiator.

#### Cloakroom W.C.

Fitted with low level w.c. and wash hand basin. Radiator.

## Kitchen and Dining area

26'7 x 10'8 (8.10m x 3.25m)

Fitted with an extensive range of wall and floor units with a contrasitng work surface over which incorporates the sink and drainer with mixer tap. This also continues to allow for a breakfasst bar with seating area. Tiled floor, radiator, double glazed window to rear elevation as well as double glazed doors leading onto the rear garden.

### Floor Plan

GROUND FLOOR

1ST FLOOR