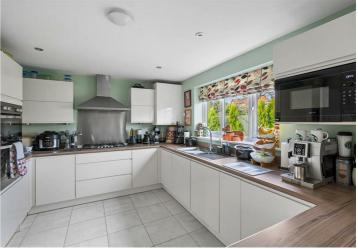

## Kitchen and Dining area

26'7 x 10'8 (8.10m x 3.25m)

Fitted with an extensive range of wall and floor units with a contrasitng work surface over which incorporates the sink and drainer with mixer tap. This also continues to allow for a breakfasst bar with seating area. Tiled floor, radiator, double glazed window to rear elevation as well as double glazed doors leading onto the rear garden.