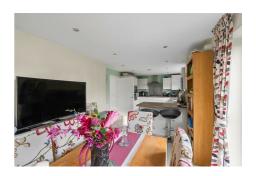

## Kitchen and Dining area

26'7 x 10'8 (8.10m x 3.25m)

Fitted with an extensive range of wall and floor units with a contrasitng work surface over which incorporates the sink and drainer with mixer tap. This also continues to allow for a breakfasst bar with seating area. Tiled floor, radiator, double glazed window to rear elevation as well as double glazed doors leading onto the rear garden.