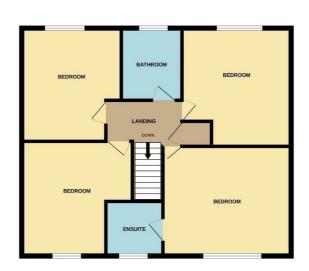

#### Landing

Loft hatch, Storage cupboard,

#### **Bedroom One**

12'9 x 12'4 (3.89m x 3.76m)

Double glazed window to front elevation and radiator. Fitted wardrobes.

#### **Ensuite Shower room**

Fitted with suite consisiting of low level wc. wash hand basin and shower cubicle. Double glazed window to front elevation and radiator.

#### **Bedroom Two**

13'10 x 10'1 (4.22m x 3.07m

Double glazed window to front elevation and radiator. Fitted wardrobes

#### **Bedroom Three**

11'3 x 10'2 (3.43m x 3.10m)

Double glazed window to rear elevation and radiator. Fitted wardrobes

#### **Bedroom Four**

12'9 x 9'0 (3 89m x 2 74m

Double glazed window to rear elevation and radiator.

### **Family Bathroom**

Fitted with suite consisting of panelled bath, low level w.c. and wash hand basin. Double glazed window to rear elevation and radiator

### Floor Plan

GROUND FLOOR

1ST FLOOR