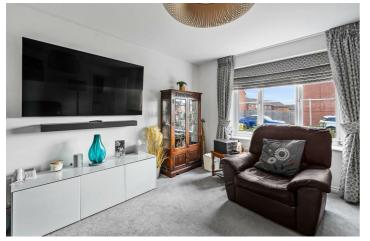

## Lounge

15'7 x 12'9 (4.75m x 3.89m)

Double glazed window to front elevation and radiator.