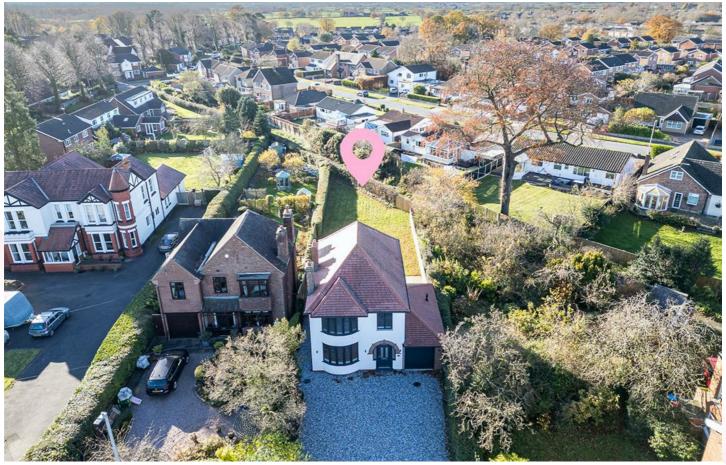

## 144 Swanlow Lane, Winsford CW7 1JA

## Asking price £400,000

Viewing a must on this Detached home to fully appreciate the the renovations that have been lovingly carried out throughout including the Double storey rear extension allowing for much more going on in the home than may be assumed. This home also has the advantages which include the plot it sits on allowing for ample parking and space to the front of the home as well as an enclosed and private rear garden laid to lawn as well as paved for a seating area. On entering this home you will be greeted with Entrance Hall with door onto the integral garage and cloakroom. There is also a bay fronted lounge, further sitting room with bi-fold doors onto the rear garden as well as Dining area which opens into the modern grey gloss kitchen. The Kitchen has the integrated oven hob and extractor as well as a door leading into the rear garden. On the first floor off the spacious landing are Four Bedrooms. Bedroom One has the ensuite shower room whilst Bedroom Two has the added feature of the bay window. There is a further family bathroom which has been fitted with bath as well as seperate walk in shower.

- DOUBLE Storey REAR EXTENSION
- Private and Enclosed rear garden
- bathroom
- Garage and ample Off Road Parking
- Four Bedrooms
- Ensuite and Four piece family · Bay fronted lounge and further sitting room with bi-fold doors onto the rear garden