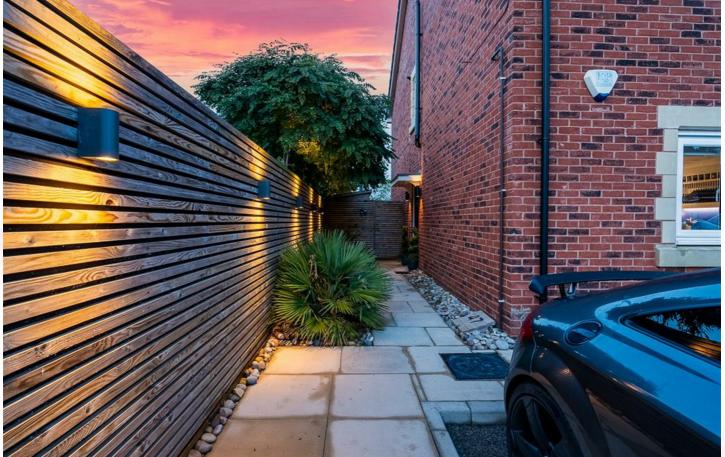

#### **Externally**

To the front of the property are two allocated parking spaces. A pathway leads to the side of the property and entrance door. To the rear is a fully enclosed private garden which has been landscaped by the current owners to an exceptional standard. Laid to Indian stone, water feature and timber pergola.