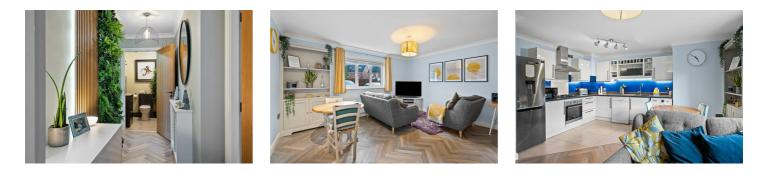

## **Entrance Hall**

Entrance hall to side. Two storage cupboards. Doors to lounge, shower room and both bedrooms.

## Lounge/Dining/Kitchen

#### 15'6 x 16'5 (4.72m x 5.00m)

A modern open plan lounge, dining, kitchen. A range of base and wall units with worktops over incorporating a sink 1 1/2 sink. Integrated hob extractor hood above and oven below. Space for appliances.