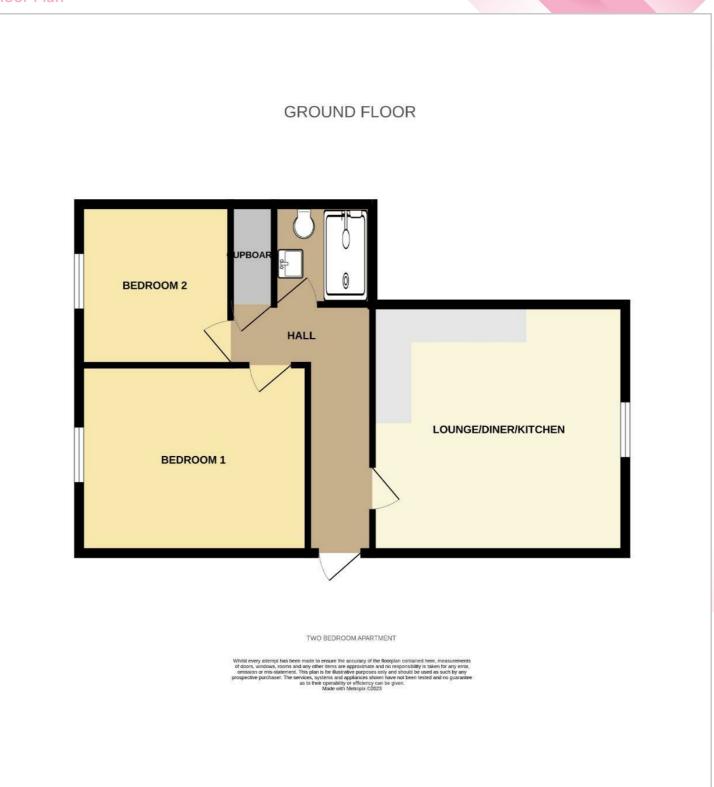

## **Entrance Hall**

Entrance hall to side. Two storage cupboards. Doors to lounge, shower room and both bedrooms.

**Bedroom One** 13'11 x 10'5 (4.24m x 3.18m ) Window to rear.

#### **Bedroom Two** 8'8 x 9'7 (2.64m x 2.92

Window to rear.

#### **Shower Room**

Double walk-in shower with glass screen, WC and wash hand basin with vanity cupboard below.