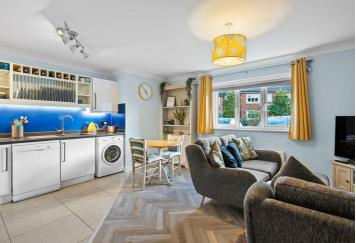

## Lounge/Dining/Kitchen

#### 15'6 x 16'5 (4.72m x 5.00m)

A modern open plan lounge, dining, kitchen. A range of base and wall units with worktops over incorporating a sink 1 1/2 sink. Integrated hob extractor hood above and oven below. Space for appliances.