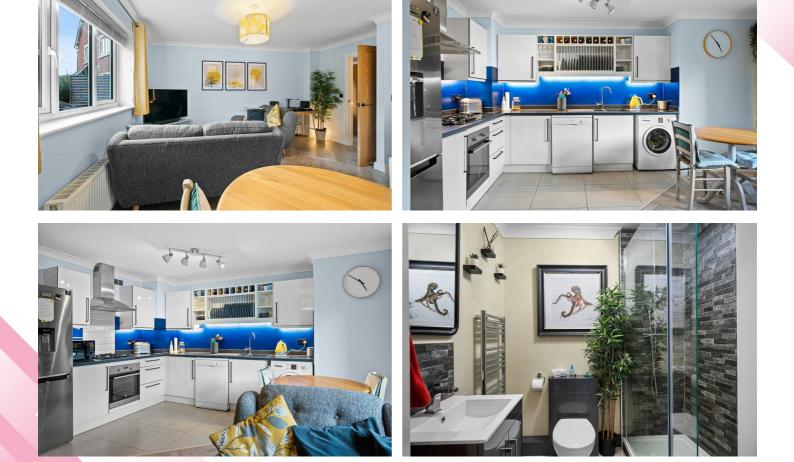

## Lounge/Dining/Kitchen

#### 15'6 x 16'5 (4.72m x 5.00m)

A modern open plan lounge, dining, kitchen. A range of base and wall units with worktops over incorporating a sink 1 1/2 sink. Integrated hob extractor hood above and oven below. Space for appliances.

#### **Shower Room**

Double walk-in shower with glass screen, WC and wash hand basin with vanity cupboard below.