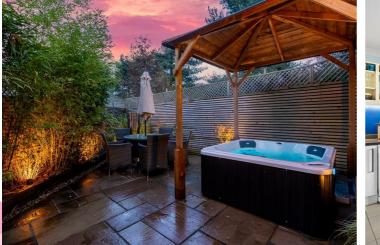

#### **Externally**

To the front of the property are two allocated parking spaces. A pathway leads to the side of the property and entrance door. To the rear is a fully enclosed private garden which has been landscaped by the current owners to an exceptional standard. Laid to Indian stone, water feature and timber pergola.