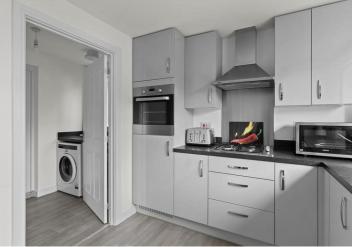

## Kitchen/Dining Room

20'8" x 8'4' (6.30m" x 2.54m"

Range of base and wall units with worktops over incorporating a one and a half bowl sink unit and mixer tap. Integrated oven, grill, hob, fridge freezer. French doors to rear garden. Window to rear. Doors to lounge and utility room.

## **Utility Room**

Worktop with space below for washing machine and dryer. Window to side. Doors to garage, cloakroom and kitchen.