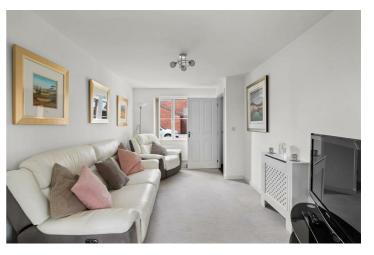

## Lounge

9'2" x 15' (2.79m" x 4.57m)

Window to front. Doors to kitchen/dining room. Door to hallway.