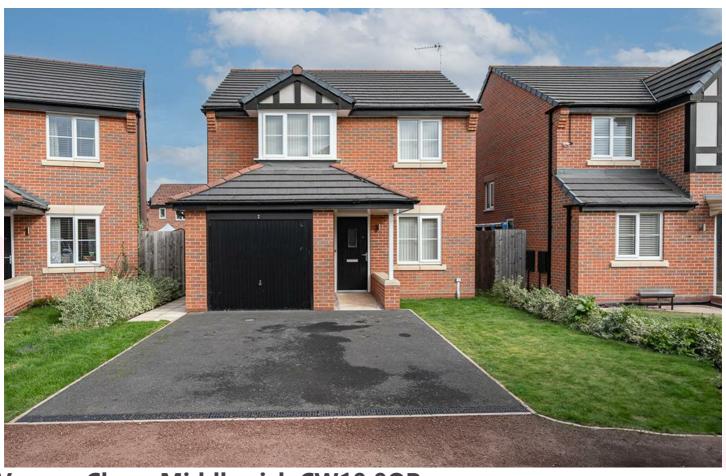

## **Vernon Close**

, Middlewich, CW10 0QR

## Offers in excess of £260,000

## **Externally**

Driveway providing off road parking. Integral single garage. Enclosed rear garden mainly laid to lawn with patio.

GROUND FLOOR

1ST FLOOR