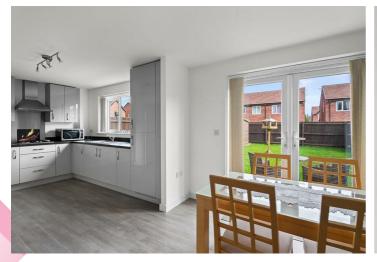

## Kitchen/Dining Room

20'8" x 8'4' (6.30m" x 2.54m"

Range of base and wall units with worktops over incorporating a one and a half bowl sink unit and mixer tap. Integrated oven, grill, hob, fridge freezer. French doors to rear garden. Window to rear. Doors to lounge and utility room.