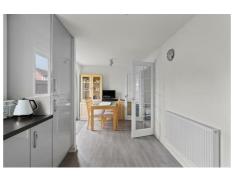

## **Entrance Hall**

Entrance door to front. Stairs to first floor.

## Kitchen/Dining Room

20'8" x 8'4' (6.30m" x 2.54m"

Range of base and wall units with worktops over incorporating a one and a half bowl sink unit and mixer tap. Integrated oven, grill, hob, fridge freezer. French doors to rear garden. Window to rear. Doors to lounge and utility room.