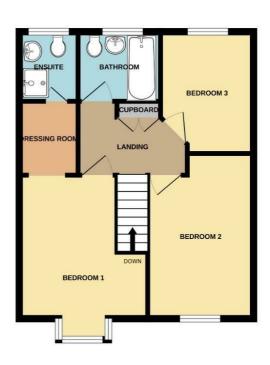

#### **Bedroom One**

12'9" into bay x 11'1" max (3.89m into bay x 3.40m max)

Bay window to front. Opening to dressing area.

#### **En-suite**

WC, wash hand basin and enclosed shower.

## **Bedroom Two**

8'6'' x 11'8'' (2.59m'' x 3.56m'')

Window to rear.

## droom Three

88" x 11'9" (2.64m" x 3.58m"

Window to front.

## Bathroom

WC, wash hand basin and paneled bath.