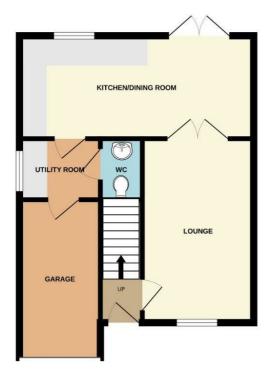

## Kitchen/Dining Room

20'8" x 8'4' (6.30m" x 2.54m"

Range of base and wall units with worktops over incorporating a one and a half bowl sink unit and mixer tap. Integrated oven, grill, hob, fridge freezer. French doors to rear garden. Window to rear. Doors to lounge and utility room.

## **Utility Room**

Worktop with space below for washing machine and dryer. Window to side. Doors to garage, cloakroom and kitchen.

#### Cloakroom

WC and wash hand basin.

## **Externally**

Driveway providing off road parking. Integral single garage. Enclosed rear garden mainly laid to lawn with patio.

GROUND FLOOR

1ST FLOOR