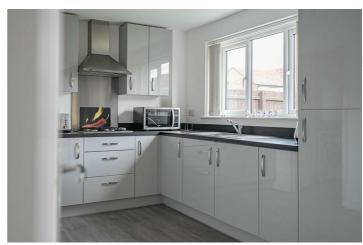

## Kitchen/Dining Room

20'8" x 8'4' (6.30m" x 2.54m"

Range of base and wall units with worktops over incorporating a one and a half bowl sink unit and mixer tap. Integrated oven, grill, hob, fridge freezer. French doors to rear garden. Window to rear. Doors to lounge and utility room.