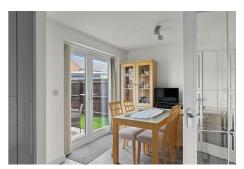

## Kitchen/Dining Room

20'8" x 8'4' (6.30m" x 2.54m"

Range of base and wall units with worktops over incorporating a one and a half bowl sink unit and mixer tap. Integrated oven, grill, hob, fridge freezer. French doors to rear garden. Window to rear. Doors to lounge and utility room.