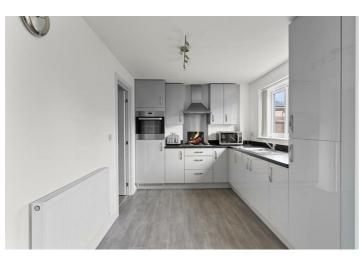

## Kitchen/Dining Room

20'8" x 8'4' (6.30m" x 2.54m"

Range of base and wall units with worktops over incorporating a one and a half bowl sink unit and mixer tap. Integrated oven, grill, hob, fridge freezer. French doors to rear garden. Window to rear. Doors to lounge and utility room.