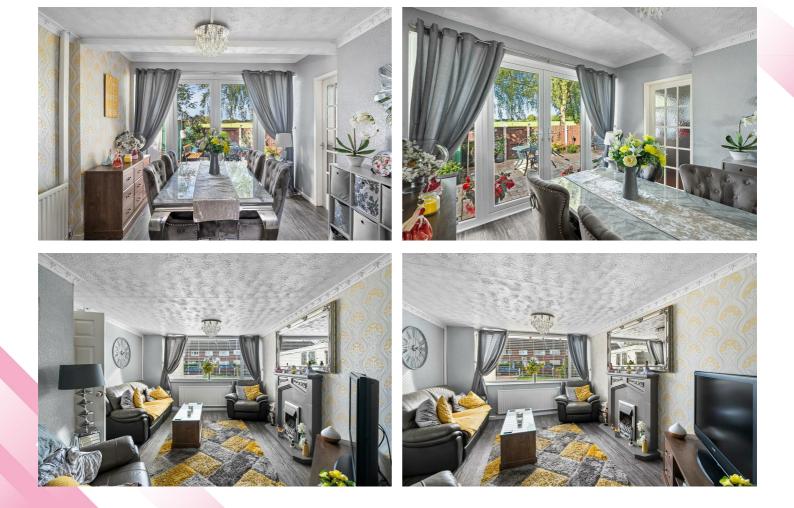

#### Lounge

14'5 x 11'9 (4.39m x 3.58m ) Window to front. Doors to dining room.

#### **Dining Room**

11'3 x 9'8 (3.43m x 2.95m)

French doors to rear garden. Opening to dining room and door to kitchen.

### **Breakfast Kitchen**

#### 13'3 x 11'7 (4.04m x 3.53m)

Range of base and wall units with worktops over. Integrated oven, grill, microwave and dishwasher. Space for fridge/freezer. Island with breakfast bar over. Door and window to rear.