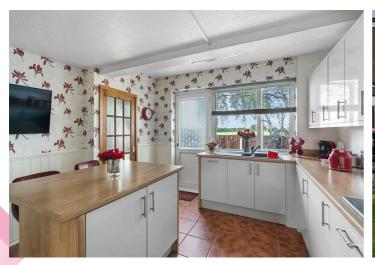

### **Breakfast Kitchen**

#### 13'3 x 11'7 (4.04m x 3.53m)

Range of base and wall units with worktops over. Integrated oven, grill, microwave and dishwasher. Space for fridge/freezer. Island with breakfast bar over. Door and window to rear.