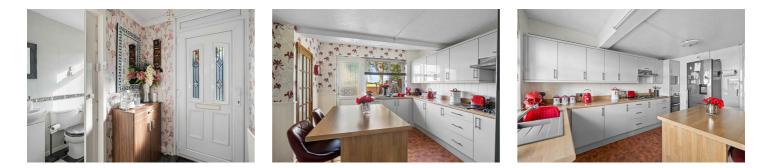

### Cloakroom

WC, wash hand basin.

### **Breakfast Kitchen**

#### 13'3 x 11'7 (4.04m x 3.53m)

Range of base and wall units with worktops over. Integrated oven, grill, microwave and dishwasher. Space for fridge/freezer. Island with breakfast bar over. Door and window to rear.