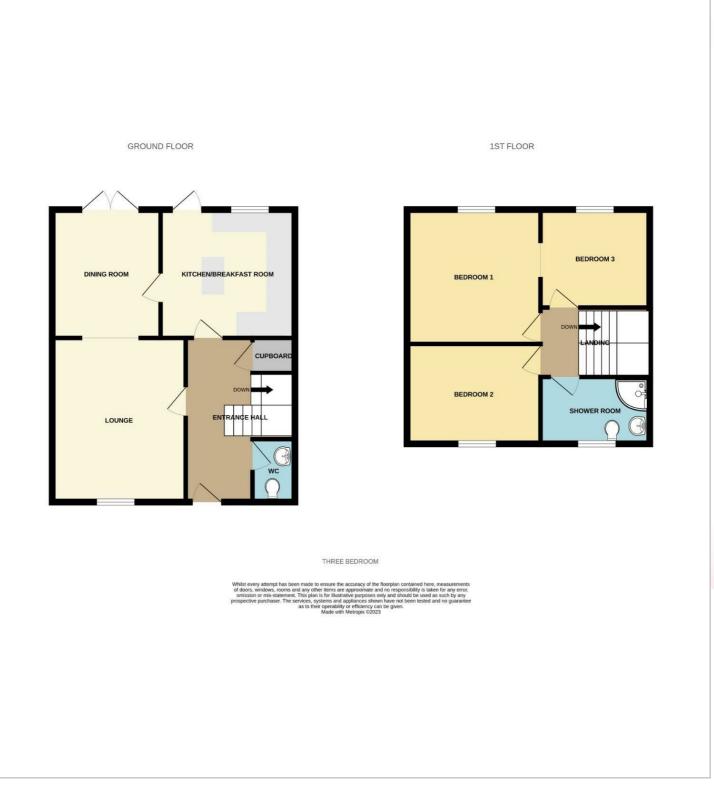

### **Entrance Hall**

Entrance Door to front. Doors to lounge, kitchen, cloakroom and understairs cupboard.

### Cloakroom

WC, wash hand basin.

#### Lounge

14'5 x 11'9 (4.39m x 3.58m ) Window to front. Doors to dining room.

#### **Dining Room**

11'3 x 9'8 (3.43m x 2.95m)

French doors to rear garden. Opening to dining room and door to kitchen.

### **Breakfast Kitchen**

#### 13'3 x 11'7 (4.04m x 3.53m)

Range of base and wall units with worktops over. Integrated oven, grill, microwave and dishwasher. Space for fridge/freezer. Island with breakfast bar over. Door and window to rear.

### Landing

**Bedroom One** 12' x 11'8 (3.66m x 3.56m) Window to rear. Opening through to Bedroom Three which is currently utilized as a dressing room.

#### **Bedroom Two**

12' x 11'8 (3.66m x 3.56m) Window to front.

**Sedroom Three** x 9'9 (2.67m x 2.97m ) Window to rear. Opening to Bedroom One as currently used as a dressing room.

## Shower Room

Corner shower enclosure. Wash hand basin. WC. Window to front.

#### **Externally**

To the front is off road parking for a number of vehicles and detached single garage. To the rear is an enclosed garden.

Viewing

Please contact us on 01606 514 152 if you wish to arrange a viewing appointment for this property or require further information.