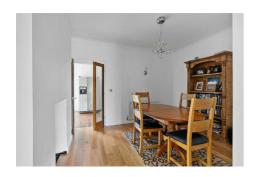

# **Dining Room**

12'6" x 10'10" (3.81m x 3.30m)

Opening to lounge. Doors to kitchen/family room.