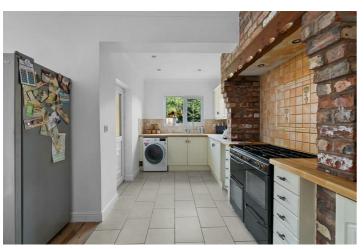

# Kitchen/Family/Breakfast Room

24'11" x 8'6" x 17'5" (7 59m x 2 59m x 5 31m)

An L-shaped room which provides both French doors and single doors out to garden. A range of base and wall units with space for Range oven. Window to rear. Door to cloakroom and dining room.