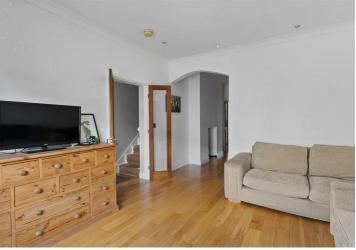

## **Entrance Hall**

Entrance door to side. Double doors to lounge. Stairs to first floor.

# Lounge

12'6" x 13'9" (3 81m x 4 19m)

Bay window to front. Double doors to hallway. Opening to dining room.