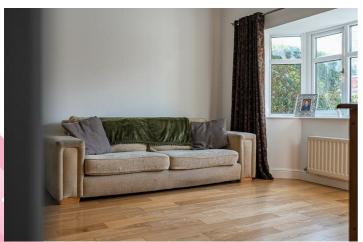

# Lounge

12'6" x 13'9" (3 81m x 4 19m)

Bay window to front. Double doors to hallway. Opening to dining room.