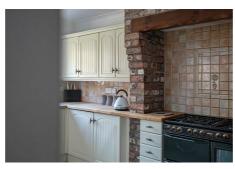

# Kitchen/Family/Breakfast Room

24'11" x 8'6" x 17'5" (7 59m x 2 59m x 5 31m)

An L-shaped room which provides both French doors and single doors out to garden. A range of base and wall units with space for Range oven. Window to rear. Door to cloakroom and dining room.