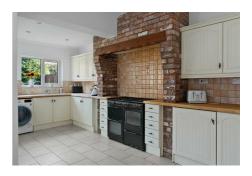

# Kitchen/Family/Breakfast Room

24'11" x 8'6" x 17'5" (7 59m x 2 59m x 5 31m)

An L-shaped room which provides both French doors and single doors out to garden. A range of base and wall units with space for Range oven. Window to rear. Door to cloakroom and dining room.