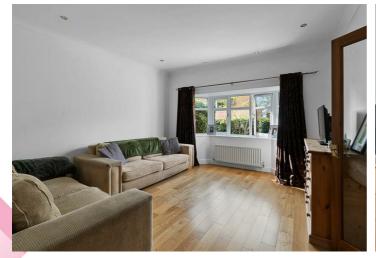

# Lounge

12'6" x 13'9" (3 81m x 4 19m)

Bay window to front. Double doors to hallway. Opening to dining room.