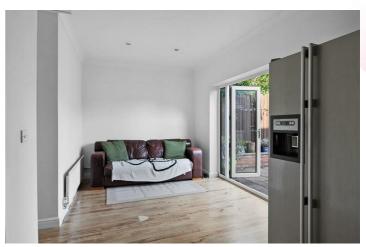

# Lounge

12'6" x 13'9" (3 81m x 4 19m)

Bay window to front. Double doors to hallway. Opening to dining room.