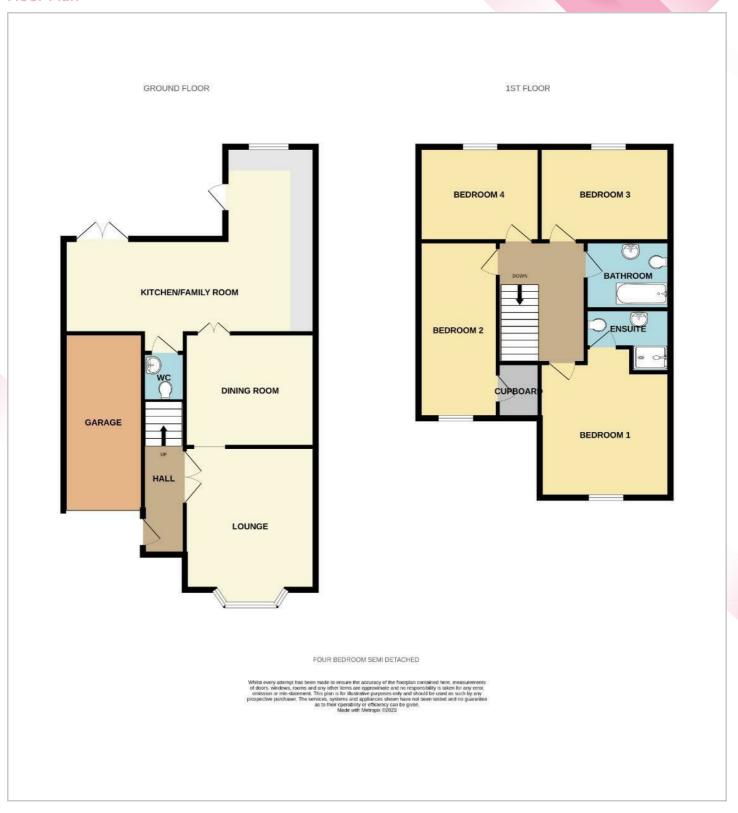

rear. Door to cloakroom and dining room.

#### Cloakroom

WC and wash hand basin.

#### Landing

Doors to all bedrooms and bathroom.

#### **Bedroom One**

12'10" x 12'6" (3.91m x 3.81m

Window to front. Door to En-suite

#### **En-suite**

WC, wash hand basin and enclosed shower cubicle.

## **Bedroom Two**

12" x 18'8" (2.49m x 5.69m)

Window to front. Door to cupboard.

## **Bedroom Three**

9'2" x 9'10" (2.79m x 3.00m)

Window to rear.

## **Bedroom Four**

Window to rear.

#### **Bathroom**

WC, wash hand basin and paneled bath.

## **Externally**

Set on a generous plot with a block paved driveway to the front providing off road parking leading to an integral single garage. To the rear is a really good sized enclosed garden mainly laid to lawn and patio area.









## Floor Plan



# Viewing

Please contact us on 01606 514 152 if you wish to arrange a viewing appointment for this property or require further information.

# **Energy Efficiency Graph**





These particulars, whilst believed to be accurate are set out as a general outline only for guidance and do not constitute any part of an offer or contract. Intending purchasers should not rely on them as statements of representation of fact, but must satisfy themselves by inspection or otherwise as to their accuracy. No person in this firms employment has the authority to make or give any representation or warranty in respect of the property.





© 01606 514 152 info@cwestateagents.co.uk