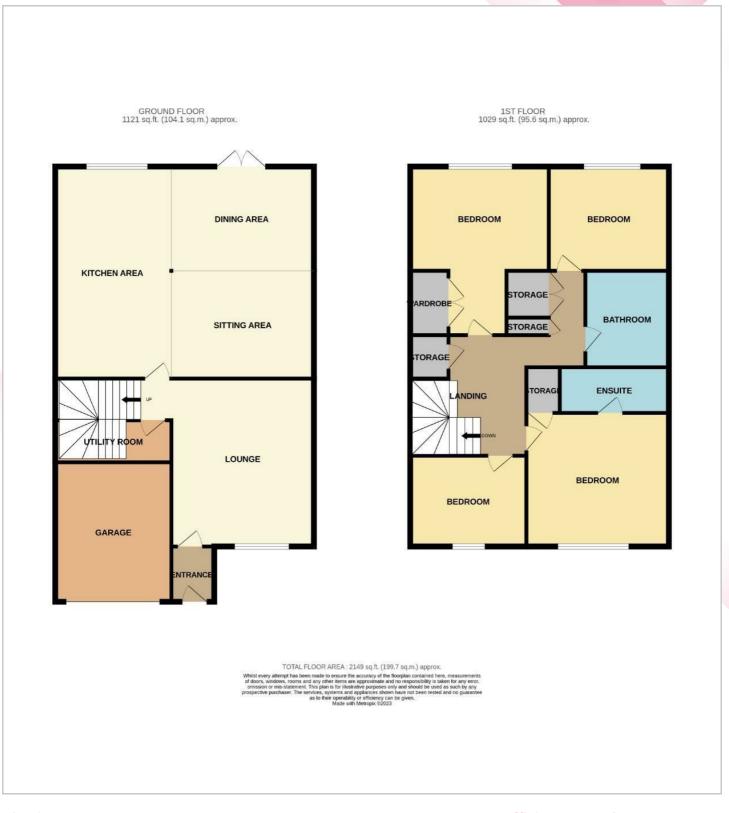

#### **Entrance Hall**

#### Lounge

14'5 x 10'8 (4.39m x 3.25m)

## Kitchen Diner and Sitting Room

18'0 x 17'5 (5.49m x 5.31m)

## **Utility Room**

### Landing

#### **Bedroom One**

10'8 x 10'4 (3.25m x 3.15m

#### **Bedroom Two**

9'8 x 9'4 (2 95m x 2 84m)

### **Bedroom Three**

15'1 x 7'11 (4.60m x 2.41m)

## **Bedroom Four**

8'4 x 7'9 (2.54m x 2.36m)

## **Family Bathroom**

### Garage