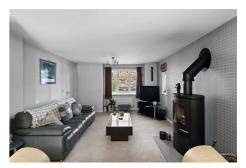

#### Lounge

23'5" x 12'4" (7.147 x 3.777m)

Double glazed window to the front and side elevation. Double glazed doors leading onto the rear garden. Two radiators. Modern log burner.