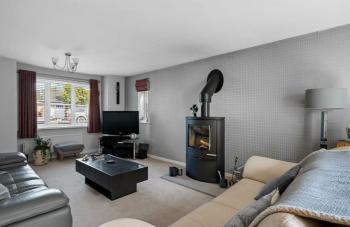

#### Lounge

23'5" x 12'4" (7.147 x 3.777m)

Double glazed window to the front and side elevation. Double glazed doors leading onto the rear garden. Two radiators. Modern log burner.