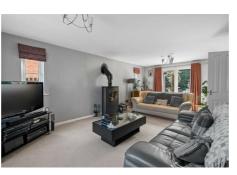

#### Lounge

23'5" x 12'4" (7.147 x 3.777m)

Double glazed window to the front and side elevation. Double glazed doors leading onto the rear garden. Two radiators. Modern log burner.