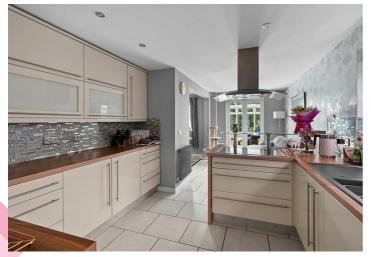

#### **Breakfast Kitchen**

21'9" x 10'7" (6.647m x 3.231m)

Fitted with a range of wall and floor units, work surface over and sink and drainer with mixer tap. Integrated appliances include electric hob, double oven as well as integrated fridge. Radiator, tiled floor and partially tiled walls.