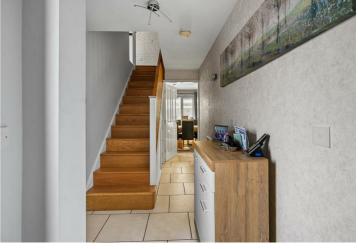

#### **Entrance Hall**

Tiled floor and radiator. Stairs to first floor. Doors leading to the Lounge, Dining room and Cloakroom W.C.

# **First Floor Landing**

Access to all rooms. Radiator, loft access and storage cupboard.