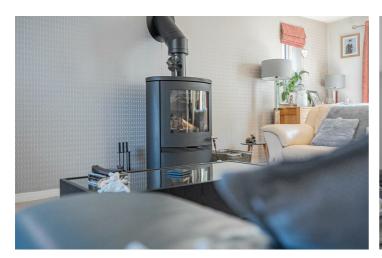

#### Lounge

23'5" x 12'4" (7.147 x 3.777m)

Double glazed window to the front and side elevation. Double glazed doors leading onto the rear garden. Two radiators. Modern log burner.