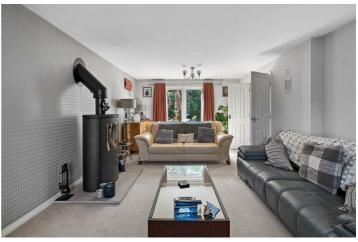

#### Lounge

23'5" x 12'4" (7.147 x 3.777m)

Double glazed window to the front and side elevation. Double glazed doors leading onto the rear garden. Two radiators. Modern log burner.