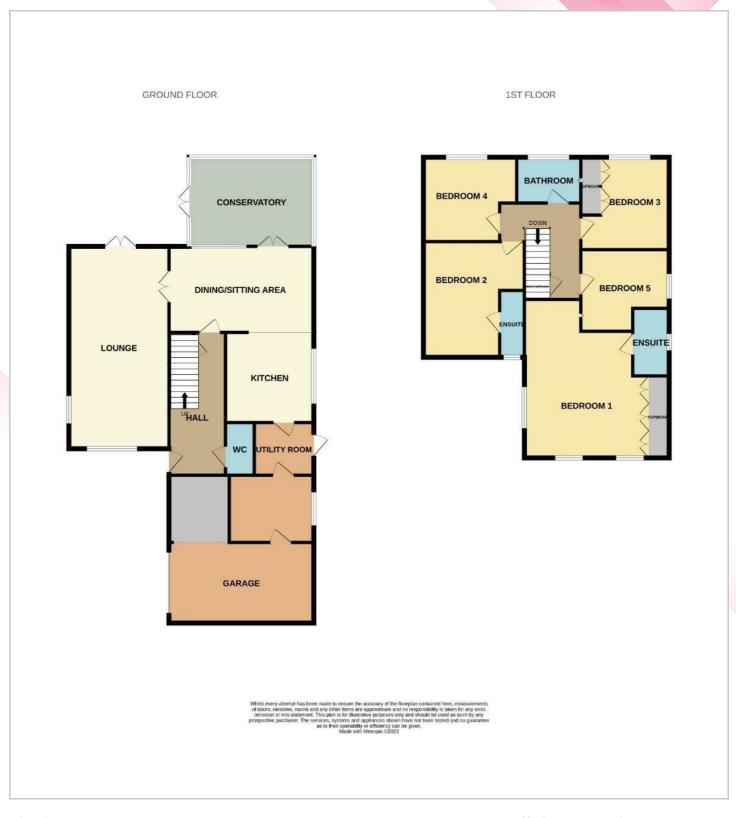

#### **Entrance Hall**

Tiled floor and radiator. Stairs to first floor. Doors leading to the Lounge, Dining room and Cloakroom W.C.

#### Lounge

23'5" x 12'4" (7.147 x 3.777m)

Double glazed window to the front and side elevation. Double glazed doors leading onto the rear garden. Two radiators. Modern log burner.

# **Dining and Sitting Area**

9'1" x 10'3" (2.782m x 3.149m

Double glazed window to rear elevation and radiator. Double glazed window to side and double glazed doors into conservatory.

#### **Breakfast Kitchen**

21'9" x 10'7" (6.647m x 3.231m)

Fitted with a range of wall and floor units, work surface over and sink and drainer with mixer tap. Integrated appliances include electric hob, double oven as well as integrated fridge. Radiator, tiled floor and partially tiled walls.

## Conservatory

11'0" x 17'6" (3 366 x 5 336)

Tiled floor and radiator. Double glazed windows all round and double doors leading onto rear garden.

## **Utility Room**

6'3" x 7'9" (1 930m x 2 385)

Tiled floor, double glazed door to side, space for washing machine and dish washer.

# Second Utility Room previously used as office/hobb

8'0" x 10'10" (2.439 x 3.313)

Wood effect floor and radiator, door into garage and space for dryer.

#### Cloakroom

3'1" x 6'3" (0.957 x 1.912)

Tiled floor and partially tiled wall. Radiator, Low level W/C, hand wash basin in vanity unit.

# **First Floor Landing**

Access to all rooms. Radiator, loft access and storage cupboard.

#### **Bedroom One**

18'11" x 15'8" (5.785m x 4.791m)

Double glazed windows to front and double glazed window to side Radiator

#### **Ensuite 1**

3'10" x 8'9" (1.176 x 2.674)

Shower cubical, low level W/C, hand wash basin. Radiator and double glazed window to side.

#### **Bedroom Two**

12'5" x 12'3" (3.789m x 3.735m)

Wall mounted radiator and double glazed window to front.

#### **Ensuite 2**

2'10" x 12'3" (0.881 x 3.735m)

Shower cubical with electric shower, low level W/C, hand wash basin and double glazed window to front.

#### **Bedroom Three**

11'4" x 10'1" (3.456m x 3.087)

Wall mounted radiator and double glazed window to rear.

#### **Bedroom Four**

9'8" x 11'0" (2.956 x 3.367)

Double glazed window to rear and wall mounted radiator.

#### **Bedroom Five**

9'8" x 9'9" (2.949 x 2.989m)

Wall mounted radiator and double glazed window to side.

# **Family Bathroom**

8'0" x 5'6" (2 461 x 1 680)

Part tiled walls, double glazed window to rear, bath, low level W/C, hand wash basin and wall mounted radiator.