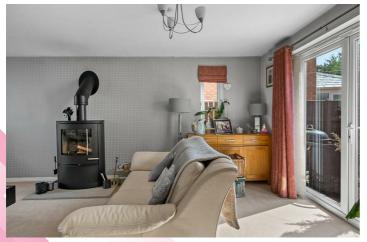

#### Lounge

23'5" x 12'4" (7.147 x 3.777m)

Double glazed window to the front and side elevation. Double glazed doors leading onto the rear garden. Two radiators. Modern log burner.