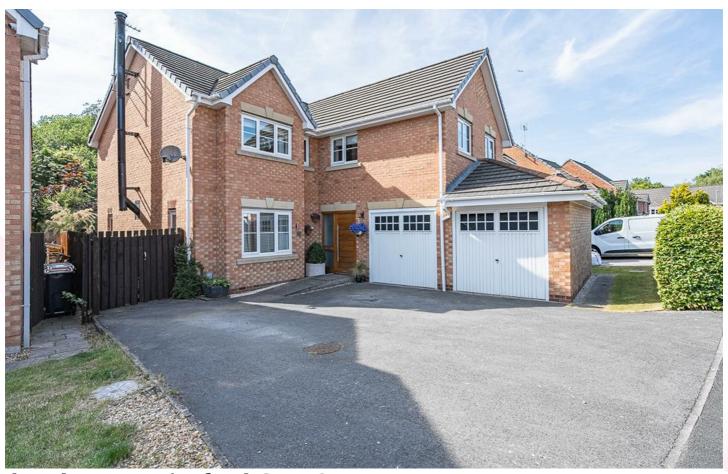

#### Exterior

To the front of the property is a tarmac driveway allowing parking for several vehicles.

#### Rear

To the rear of the property is a decked seating area as well as laid to lawn all enclosed with timber fencing.