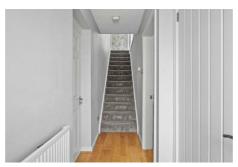

# **Entrance Hall**

Wood effect flooring, Radiator and stairs to the first floor.