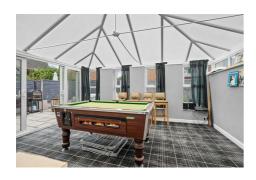

# Conservatory

16'1 x 12'5 (4.90m x 3.78m)

Double glazed sliding doors leading onto the rear garden. Double glazed windows.