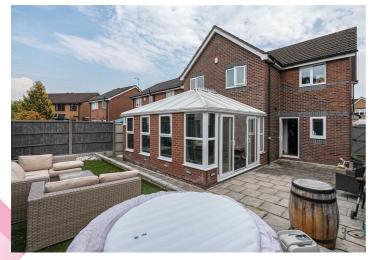

# Conservatory

16'1 x 12'5 (4.90m x 3.78m)

Double glazed sliding doors leading onto the rear garden. Double glazed windows.

### **Externally**

Front - Off road parking for several vehicles.

Enclsoed rear garden.