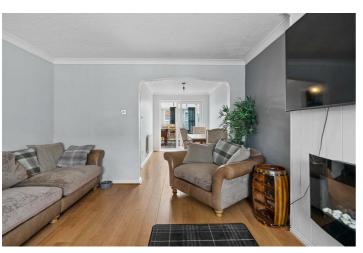

### Lounge

14'6 x 12'1 (4.42m x 3.68m)

# **Dining Room**

11'8 x 7'5 (3 56m x 2 26m)