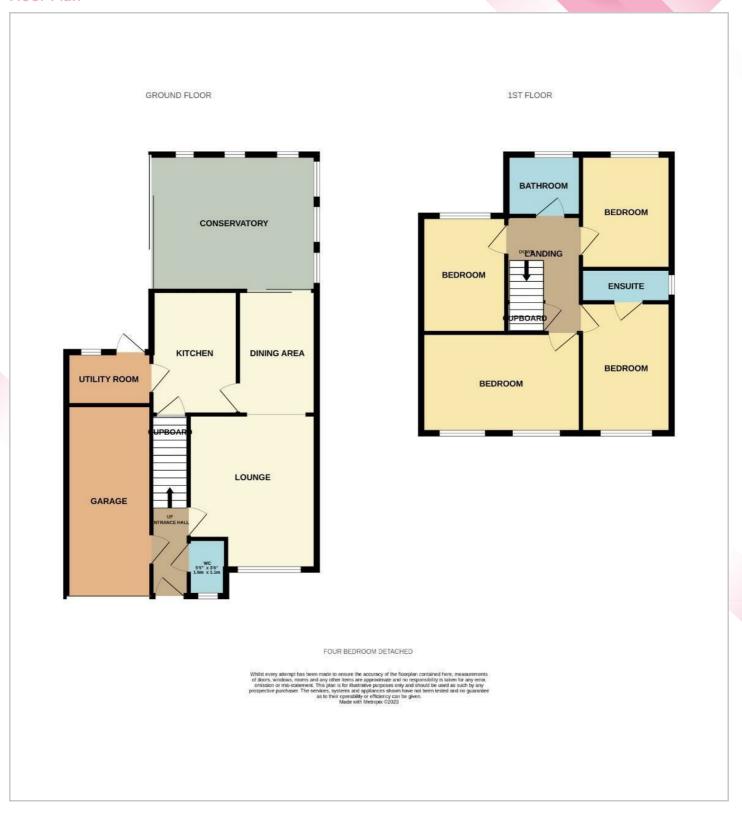

### Floor Plan

# **Entrance Hall**

Wood effect flooring, Radiator and stairs to the first floor.

#### Cloakroom w.c.

Low level w.c. and basin. Double glazed window to front elevation.

### Lounge

14'6 x 12'1 (4.42m x 3.68m)

# **Dining Room**

11'8 x 7'5 (3 56m x 2 26m)

#### Kitchen

Fitted with a range of wall and floor units, work surface over. Intergrated oven and hob with extractor hood over.

# **Utility Room**

Space for washing machine and american style fridge freezer. Door to rear garden.

# Conservatory

16'1 x 12'5 (4.90m x 3.78m)

Double glazed sliding doors leading onto the rear garden. Double glazed windows.

# Landing

#### **Bedroom One**

12'5 x 8'8 (3.78m x 2.64m)

Double glazed to front elevation and radiator.

#### **Ensuite Shower Room**

#### droom Two

15'8 x 8'1 (4.78m x 2.46m)

# **Bedroom Three**

11'0 x 8'6 (3.35m x 2.59m)

#### **Bedroom Four**

8'11 x 8'8 (2.72m x 2.64m)

# **Family Bathroom**