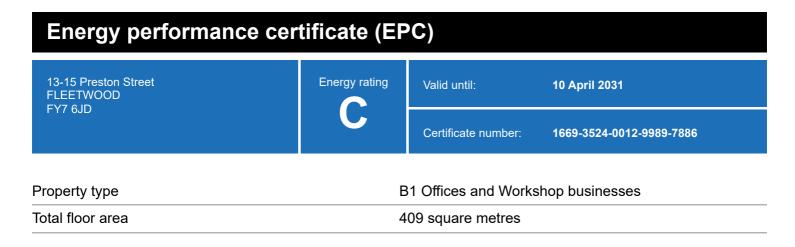

## **Energy rating and score**

This property's energy rating is C.

Properties get a rating from A+ (best) to G (worst) and a score.

The better the rating and score, the lower your property's carbon emissions are likely to be.

## Breakdown of this property's energy performance

| Main heating fuel                          | Natural Gas                     |
|--------------------------------------------|---------------------------------|
| Building environment                       | Heating and Natural Ventilation |
| Assessment level                           | 3                               |
| Building emission rate (kgCO2/m2 per year) | 60.98                           |
| Primary energy use (kWh/m2 per year)       | 350                             |