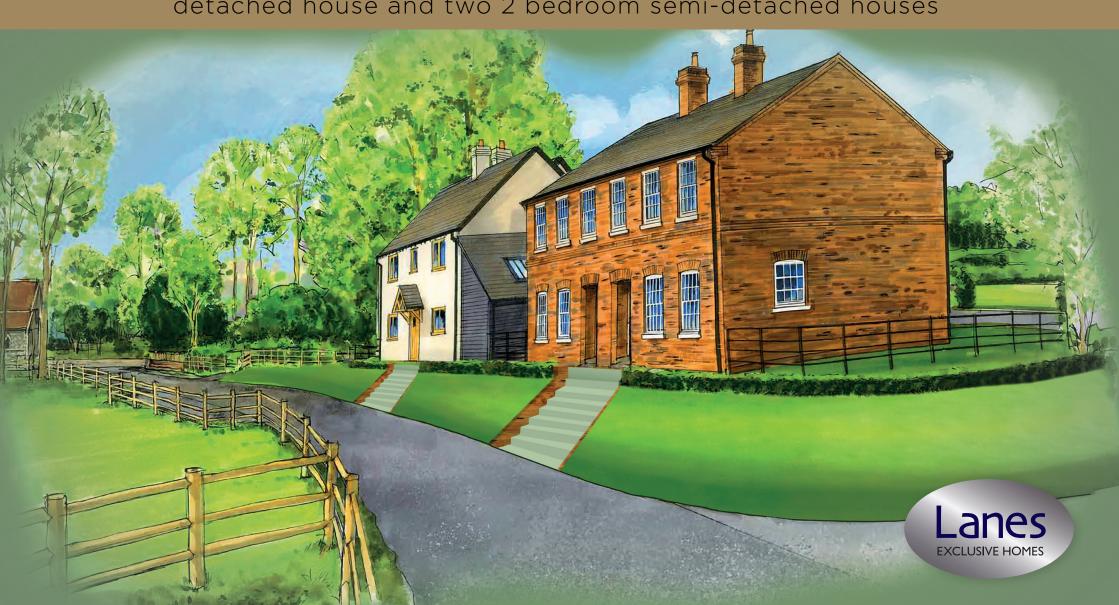

# THE STABLES AT BOCKINGS

A stunning, private development comprising of one 3 bedroom detached house and two 2 bedroom semi-detached houses

The Stables at Bockings is an exclusive private development of just two 2 bedroom semi- detached and one 3 bedroom detached homes situated in a quiet backwater adjacent to St Marys Church in the highly desirable Hertfordshire Village of Walkern and is abounded by open countryside, yet is close to a wide range of amenities and just 23 minutes into Londons Kings Cross by rail form nearby Stevenage station.

This delightful development offers the very best of village life.