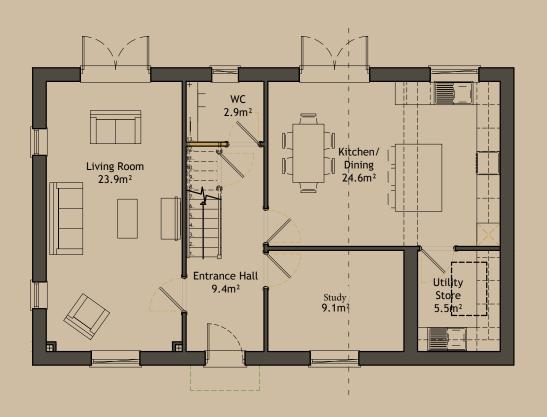

#### GROUND FLOOR

| Living Room      | 6955mm x 3510mm |
|------------------|-----------------|
| Kitchen / Dining | 5915mm x 4245mm |
| Study            | 3720mm x 2600mm |
| Utility Room     | 2095mm x 2600mm |
| Entrance Hall    | 5380mm x 2000mm |
| Cloaks / WC      | 2000mm x 1575mm |