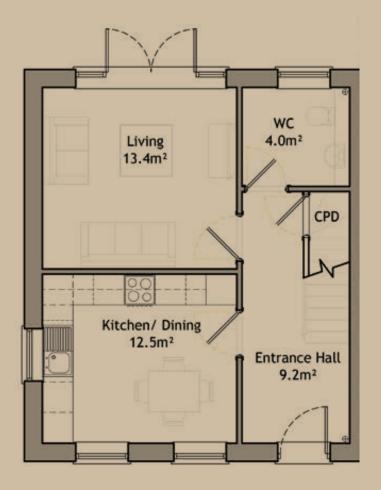

### TWO BEDROOM SEMI-DETACHED FLOORPLANS

GROUND FLOOR

| Living Room      | 3845mm x 3545mm |
|------------------|-----------------|
| Kitchen / Dining | 3305mm x 3845mm |
| Entrance Hall    | 5030mm x 2105mm |
| Cloaks / WC      | 1825mm x 2105mm |