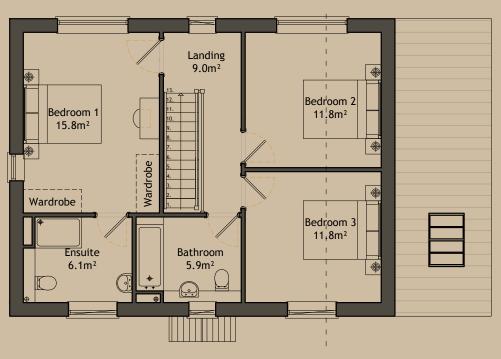

## THREE BEDROOM DETACHED FLOORPLANS

#### FIRST FLOOR

| Bedroom 1 | 3510mm x 4640mm |
|-----------|-----------------|
| Ensuite   | 2880mm x 2220mm |
| Bedroom 2 | 3480mm x 3430mm |
| Bedroom 3 | 2460mm x 3430mm |
| Bathroom  | 2630mm x 2220mm |