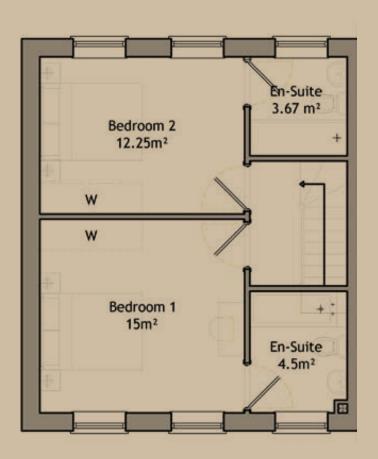

FIRST FLOOR

| Bedroom 1 | 3780mm x 4050mm |
|-----------|-----------------|
| Ensuite   | 1900mm x 2255mm |
| Bedroom 2 | 3070mm x 4050mm |
| Ensuite 2 | 1900mm x 1930mm |