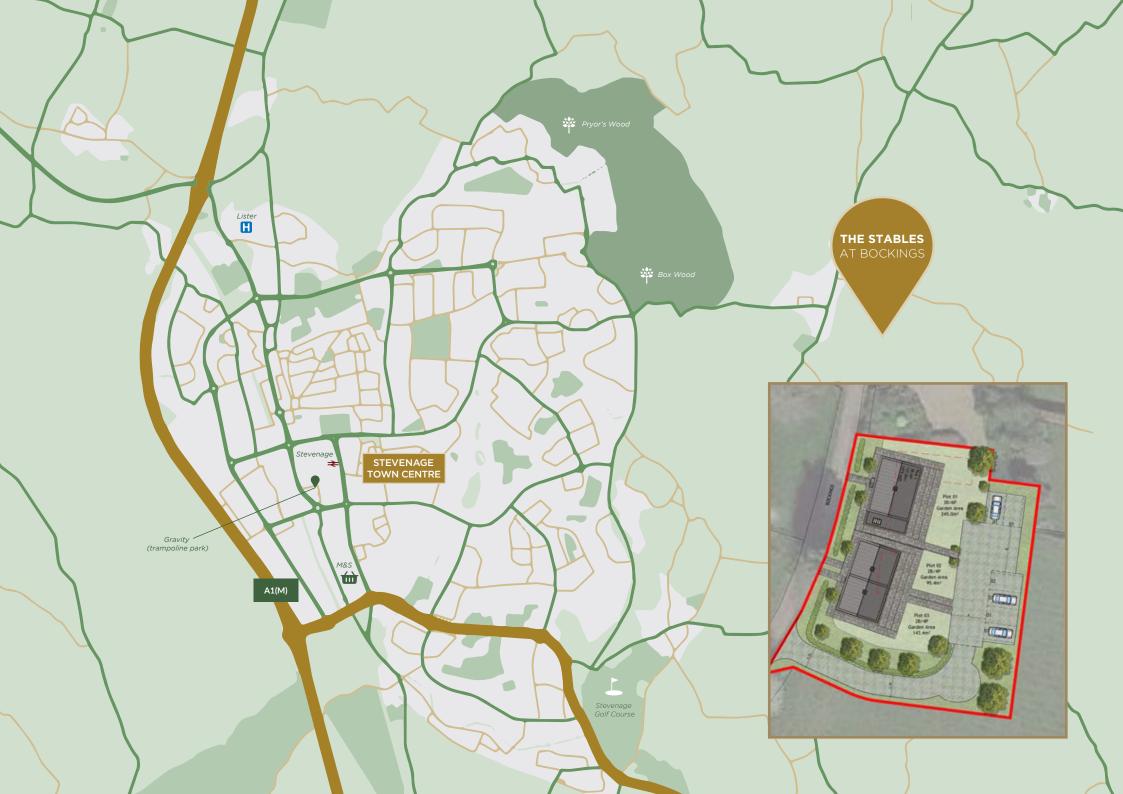

# THE STABLES AT BOCKINGS

A stunning, private development comprising of one 3 bedroom detached house and two 2 bedroom semi-detached houses

The Stables at Bockings is an exclusive private development of just two 2 bedroom semi- detached and one 3 bedroom detached homes situated in a quiet backwater adjacent to St Marys Church in the highly desirable Hertfordshire Village of Walkern and is abounded by open countryside, yet is close to a wide range of amenities and just 23 minutes into Londons Kings Cross by rail form nearby Stevenage station.

The popular Walkern Primary school is in the heart of the village and

directly opposite the award winning Brewery tea rooms, which serves fine loose-leaf teas, speciality coffees and fresh baked cakes.

Nearby the White Lion Pub and restaurant offers a warm welcome, with a hearty carvery, a range of stone baked pizzas and a roaring fire in the winter months and just along the high street is a large Budgens and post office.

This delightful development offers the very best of village life.