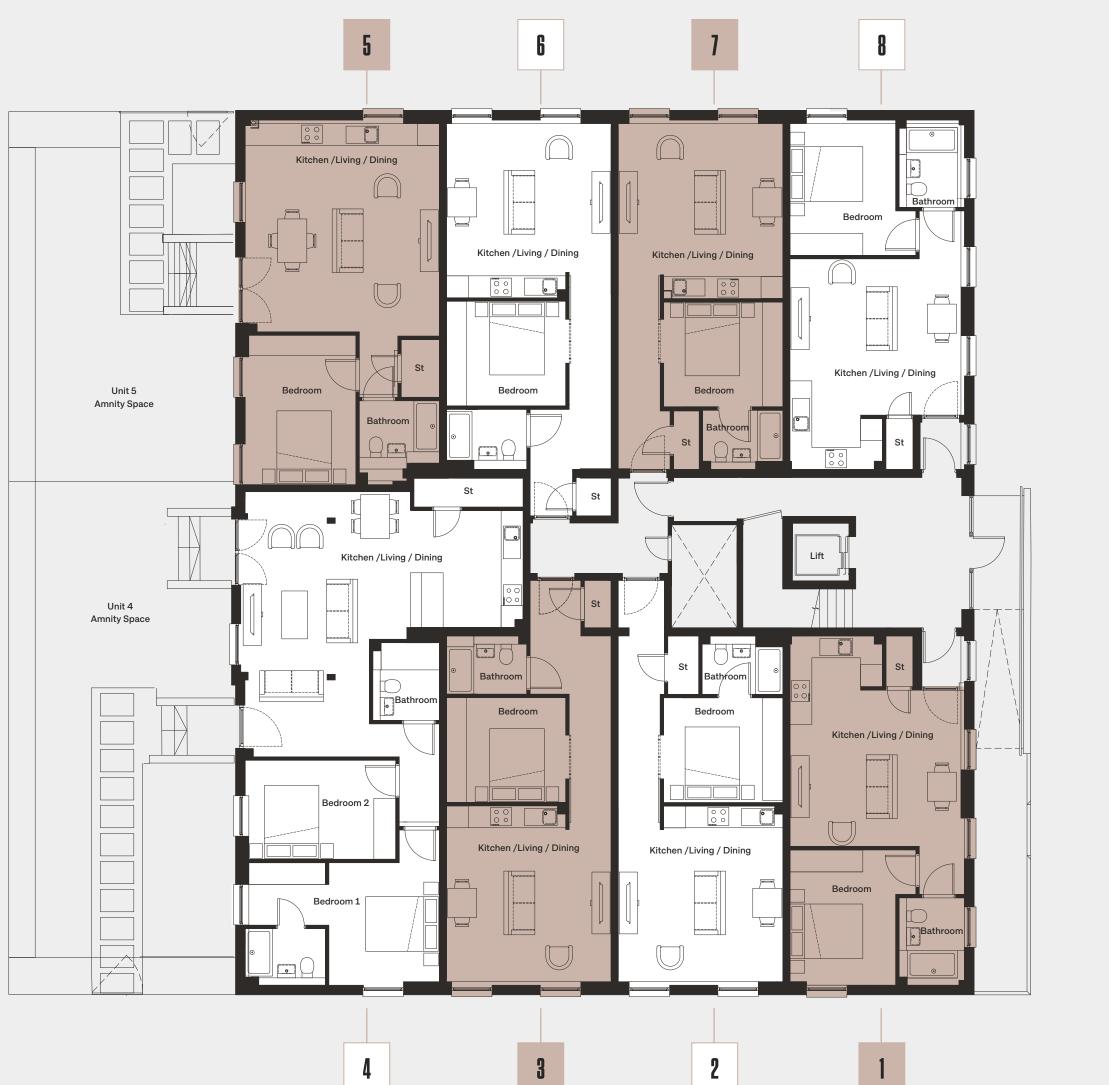

#### **APARTMENT 4**

Bedroom 1 Bedroom 2 Kitchen / Living / Dining Amneties

### **APARTMENT 5**

Bedroom Kitchen / Living / Dining Amneties

### **APARTMENT 6**

Bedroom Kitchen / Living / Dining

#### **APARTMENT 7**

Bedroom Kitchen / Living / Dining

### **APARTMENT 8**

| edroom                   | 3.71 m × 3.76 m | 12'2" x 12'4" |
|--------------------------|-----------------|---------------|
| itchen / Living / Dining | 5.67 m × 4.79 m | 18'7" x 15'9" |