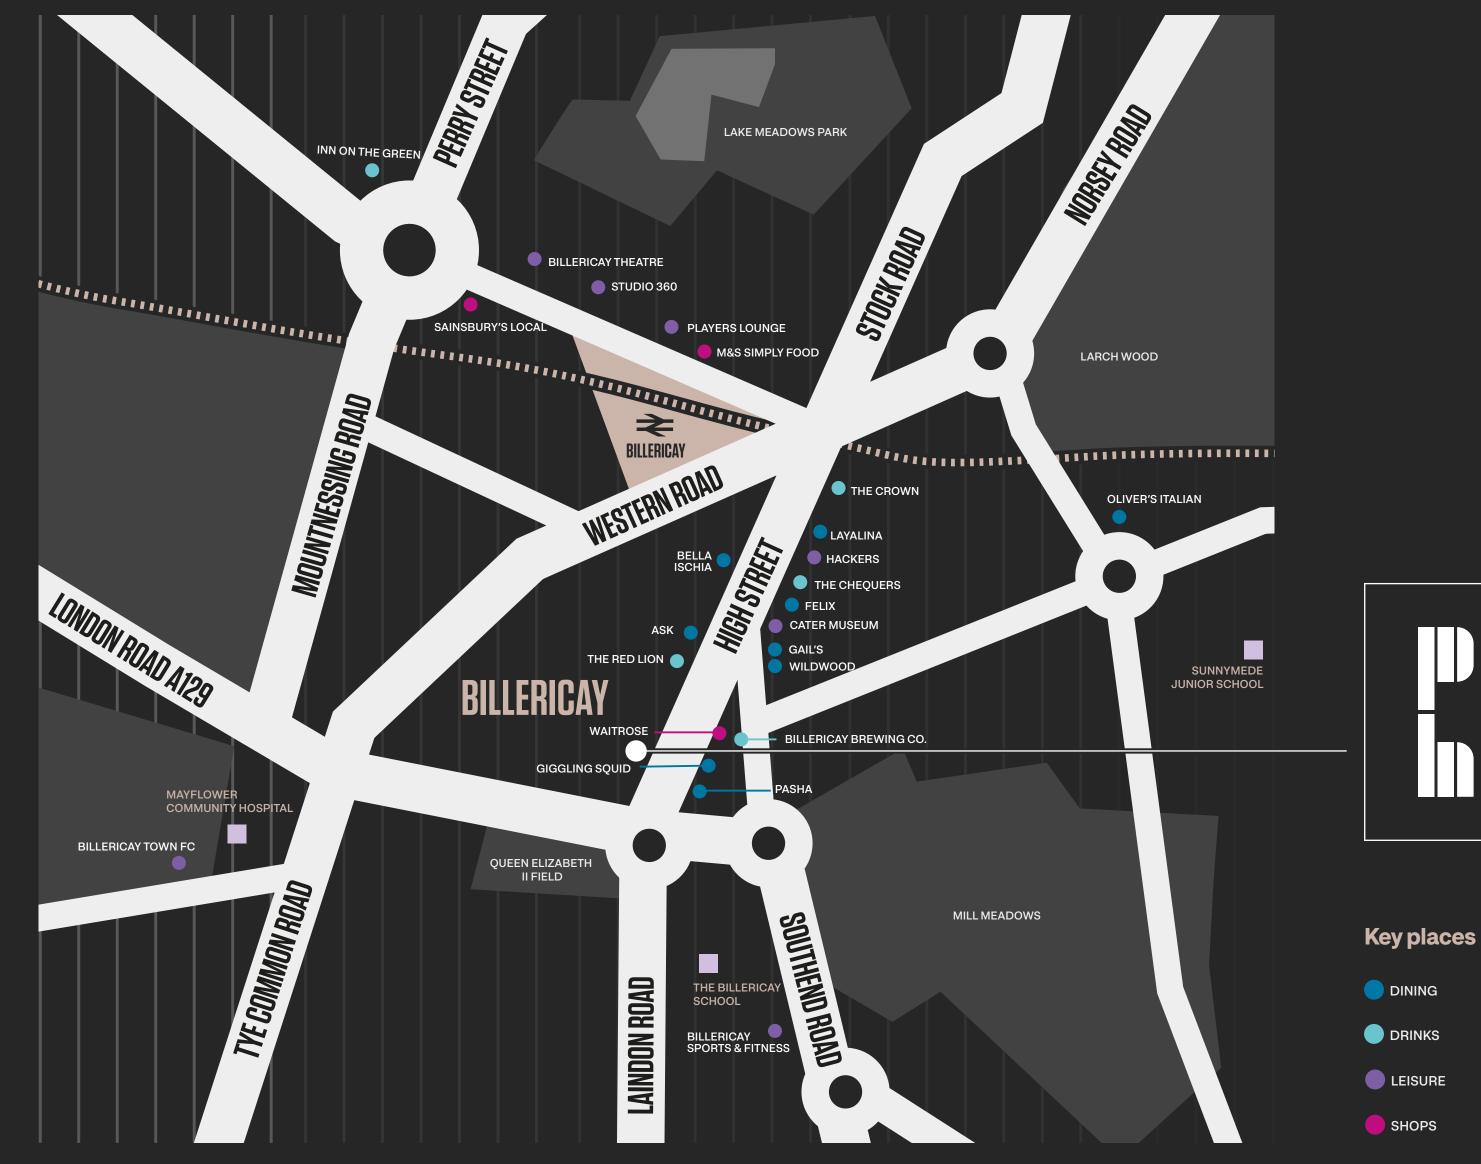

# AT HOME IN RIFRICA

Situated on a bustling high street with convenient access to nearby parks and the train station, **Pilgrim House exemplifies the best of** Billericay living.

Just steps from your front door, you'll discover a fantastic range of restaurants, cafés, and one of the area's favourite local pubs, alongside a variety of shops.

Whether dining out or grabbing a drink, everything you need is within reach, from laid-back all-day

spots to high-end restaurants. Meet friends for brunch at Gail's, enjoy authentic Thai dishes at the Giggling Squid, or elevate your evening with seafood at Felix and creative tapas at Pasha.

For entertainment, head to Hackers for a unique mini-golf experience or visit Players Lounge for comedy, club nights, and live music.

With all this nearby, Billericay's well-connected train station is just a short walk away, offering a quick 34-minute journey into central London.

THE CHEQUERS Pop over the road for drinks and a bite at this local favourite

NORSEY WOOD Just a short walk to the fresh

air and picturesque trails of Norsey Wood nature reserve.

#### HIGH STREET

Situated on Billericay's vibrant high street, Squire House offers an incredibly convenient location, right in the heart of the action.