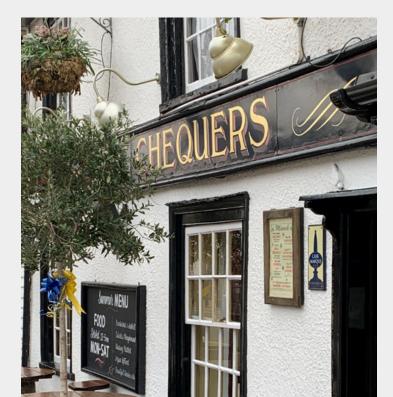

THE CHEQUERS Pop over the road for drinks and a bite at this local favourite

NORSEY WOOD Just a short walk to the fresh

air and picturesque trails of Norsey Wood nature reserve.