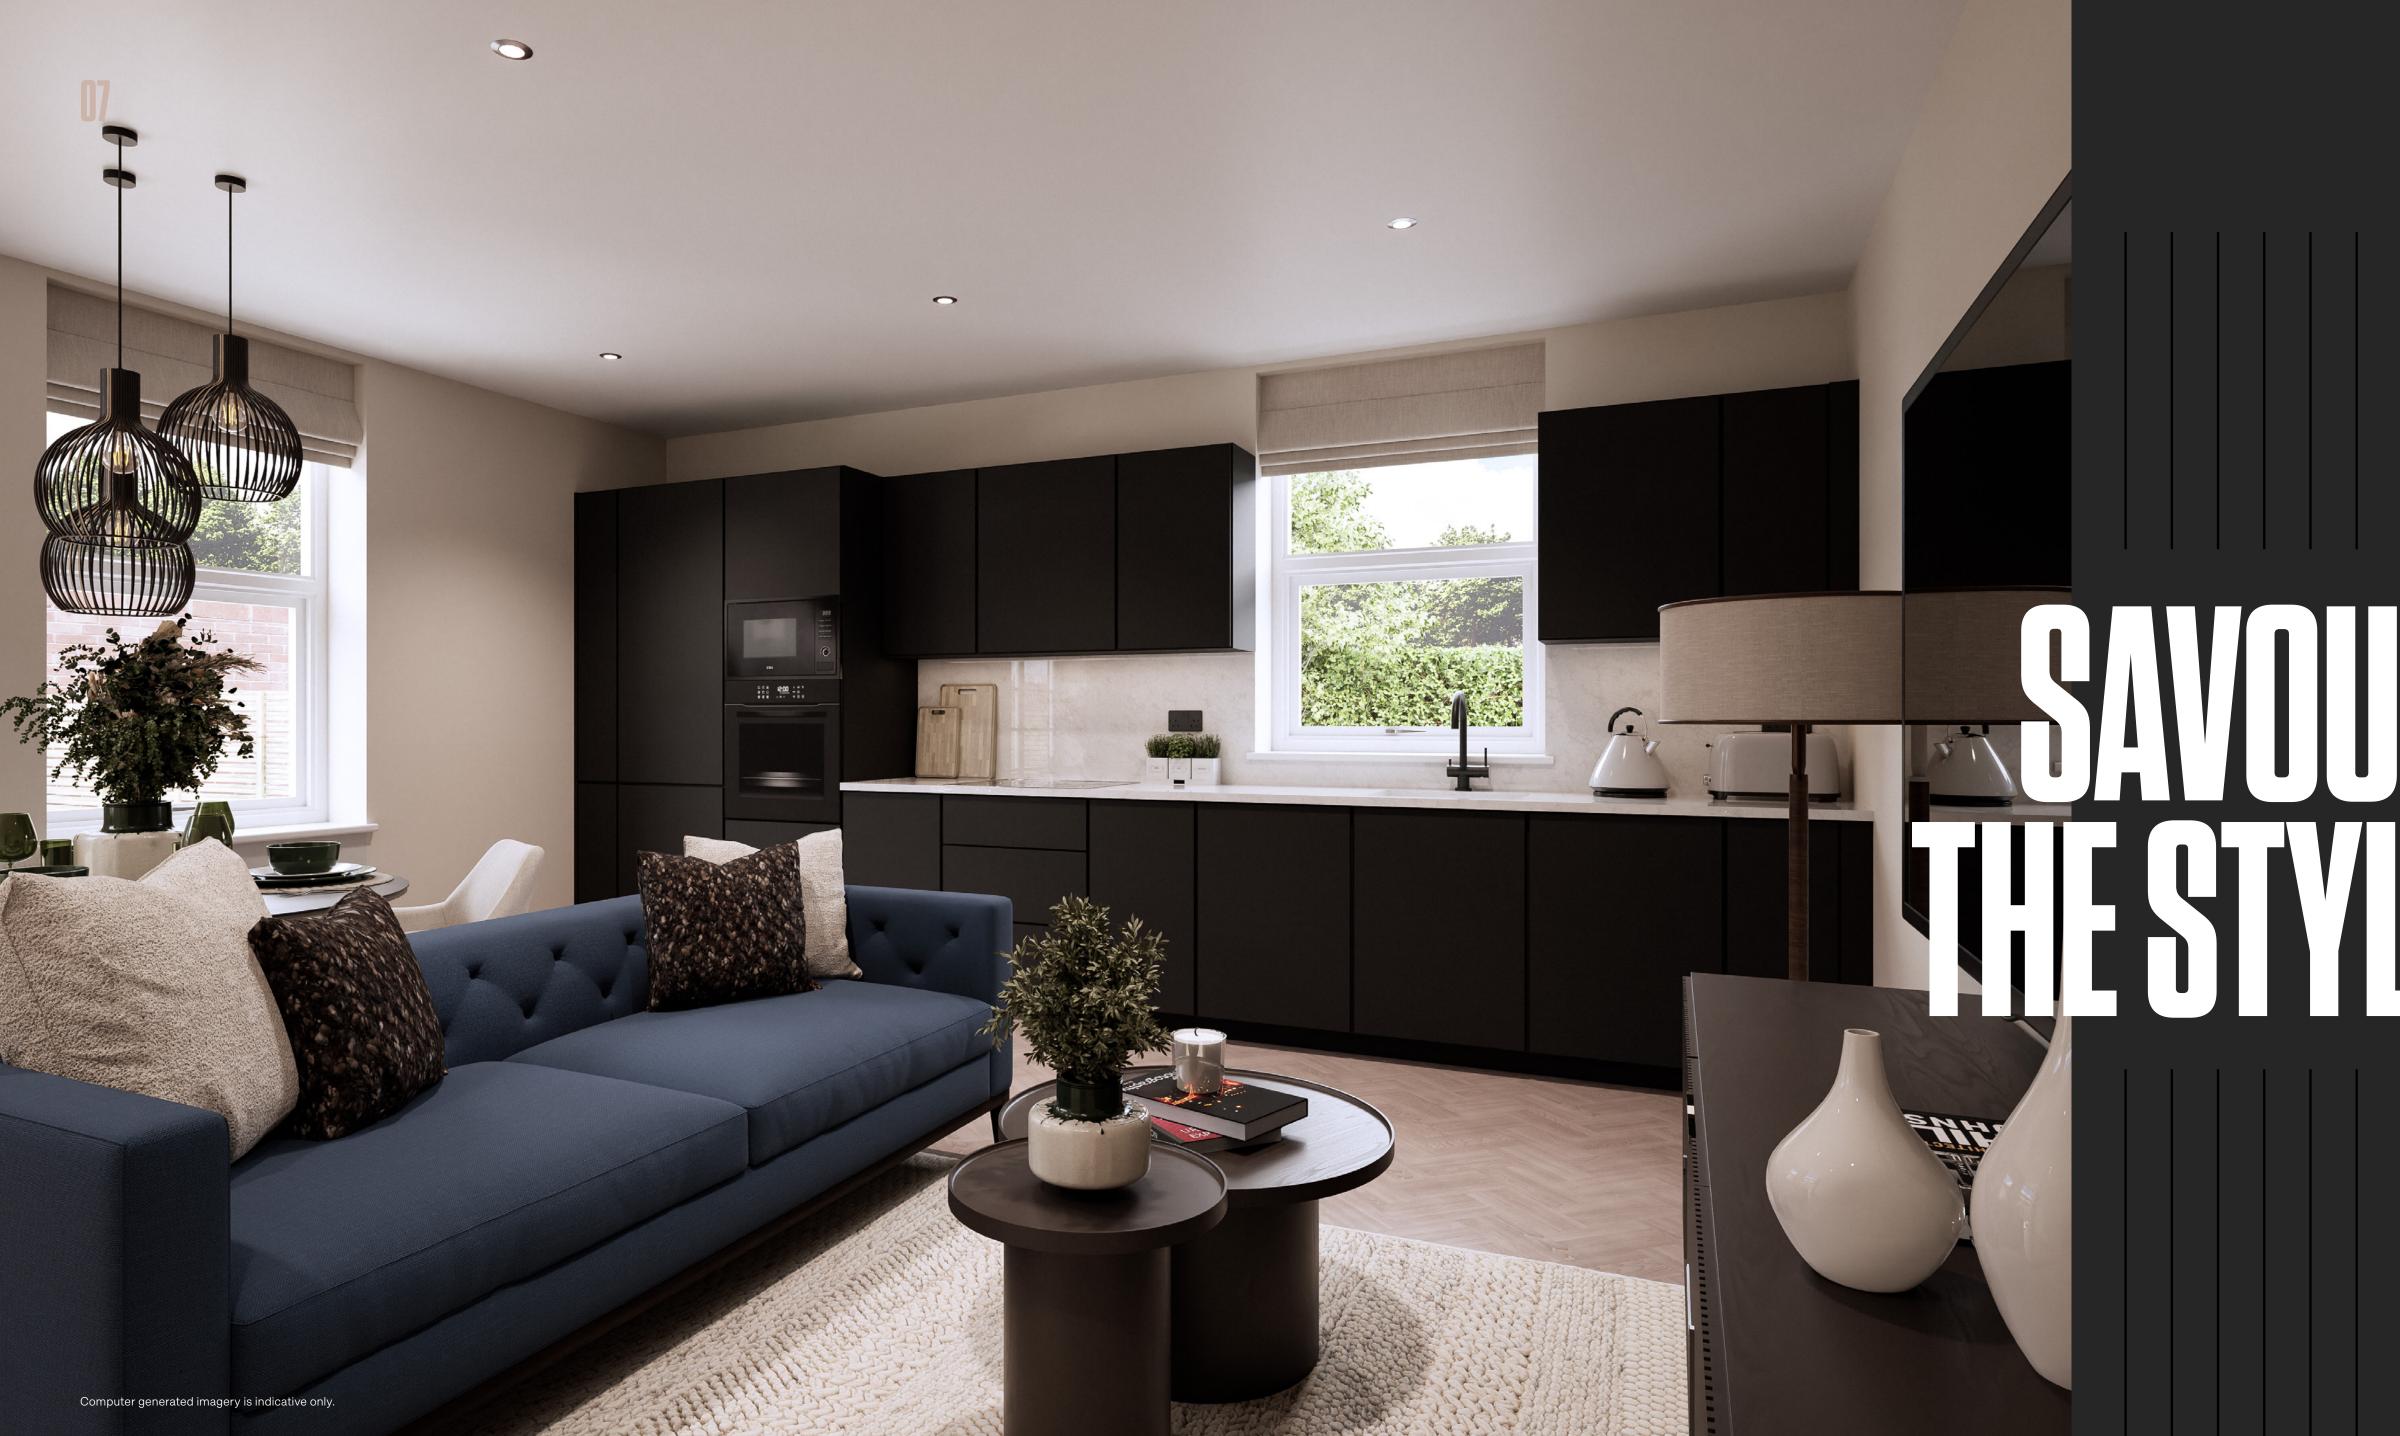

### A COLLECTION OF MODERN, BEAUTIFULLY DESIGNED Starter Suites, one & Two bedroom apartments.

Nestled just moments away from Billericay's vibrant high street, these homes offer the perfect blend of style and comfort. With a high quality specification throughout, bespoke designed kitchens, and smart home technology, these apartments are the perfect place to call home.

#### KITCHEN

- ILK matte black kitchen cabinets
- Expressions Carrara Quartz worktops and fully clad splashbacks
- Blanco Supra 400 Undermounted Stainless Steel Sink
- 4 ring induction hob
- Integrated oven
- LED lights under the kitchen wall units
- Integrated dishwasher
- Integrated microwave
- Integrated washer/dryer
- 70/30 integrated fridge/freezer

#### **BATH / SHOWER ROOMS**

- Lusso Senza Wall Hung Rimless Matte Toilet with brushed gold flush plate
- Lusso Ethos Resin Wall Hung Basin
- Brushed gold Lusso Thermostat IC Shower with handheld shower
- Brushed gold Lusso Monobloc Mixer Tap
- Stone resin low profile shower tray
- Recessed mirror alcoves
- · Recessed niches with feature lighting in shower
- Brushed gold heated towel warmer
- Glass shower screen
- Pure Onyx matt grey floor and wall tiles to bathroom

#### DOORS, FLOORING, SKIRTS, **ARCS, SWITCHES & SOCKETS**

- Internal doors -Todd doors in portland stone
- Black Athena Lever on round rose handles
- Doors of Distinction Arnhem front door
- iSteel double sliding door set in units 2, 3, 6, 7, 10, 11, 15, 16, 19, 20, 23, 24
- Grooved grande MDF and architrave in portland stone
- Black smart sockets & switches
- Brampton Chase Herringbone flooring in ivory white to kitchen & living areas
- Pure Onyx matt grey floor and wall tiles to bathroom
- Abingdon Snowfall carpets to bedrooms, excluding units 2, 3, 6, 7, 10, 11, 15, 16, 19, 20, 23, 24 which will have Brampton Chase Herringbone flooring in ivory white

- Pre-wired for Sky

- kitchen/living areas
- Smart home technology
- Smart smoke alarm
- LED spotlights throughout
- Heatstore Dynamic Intelipanel plus heaters

- Lift to all floors
- Built in speakers
- Smart smoke alarm