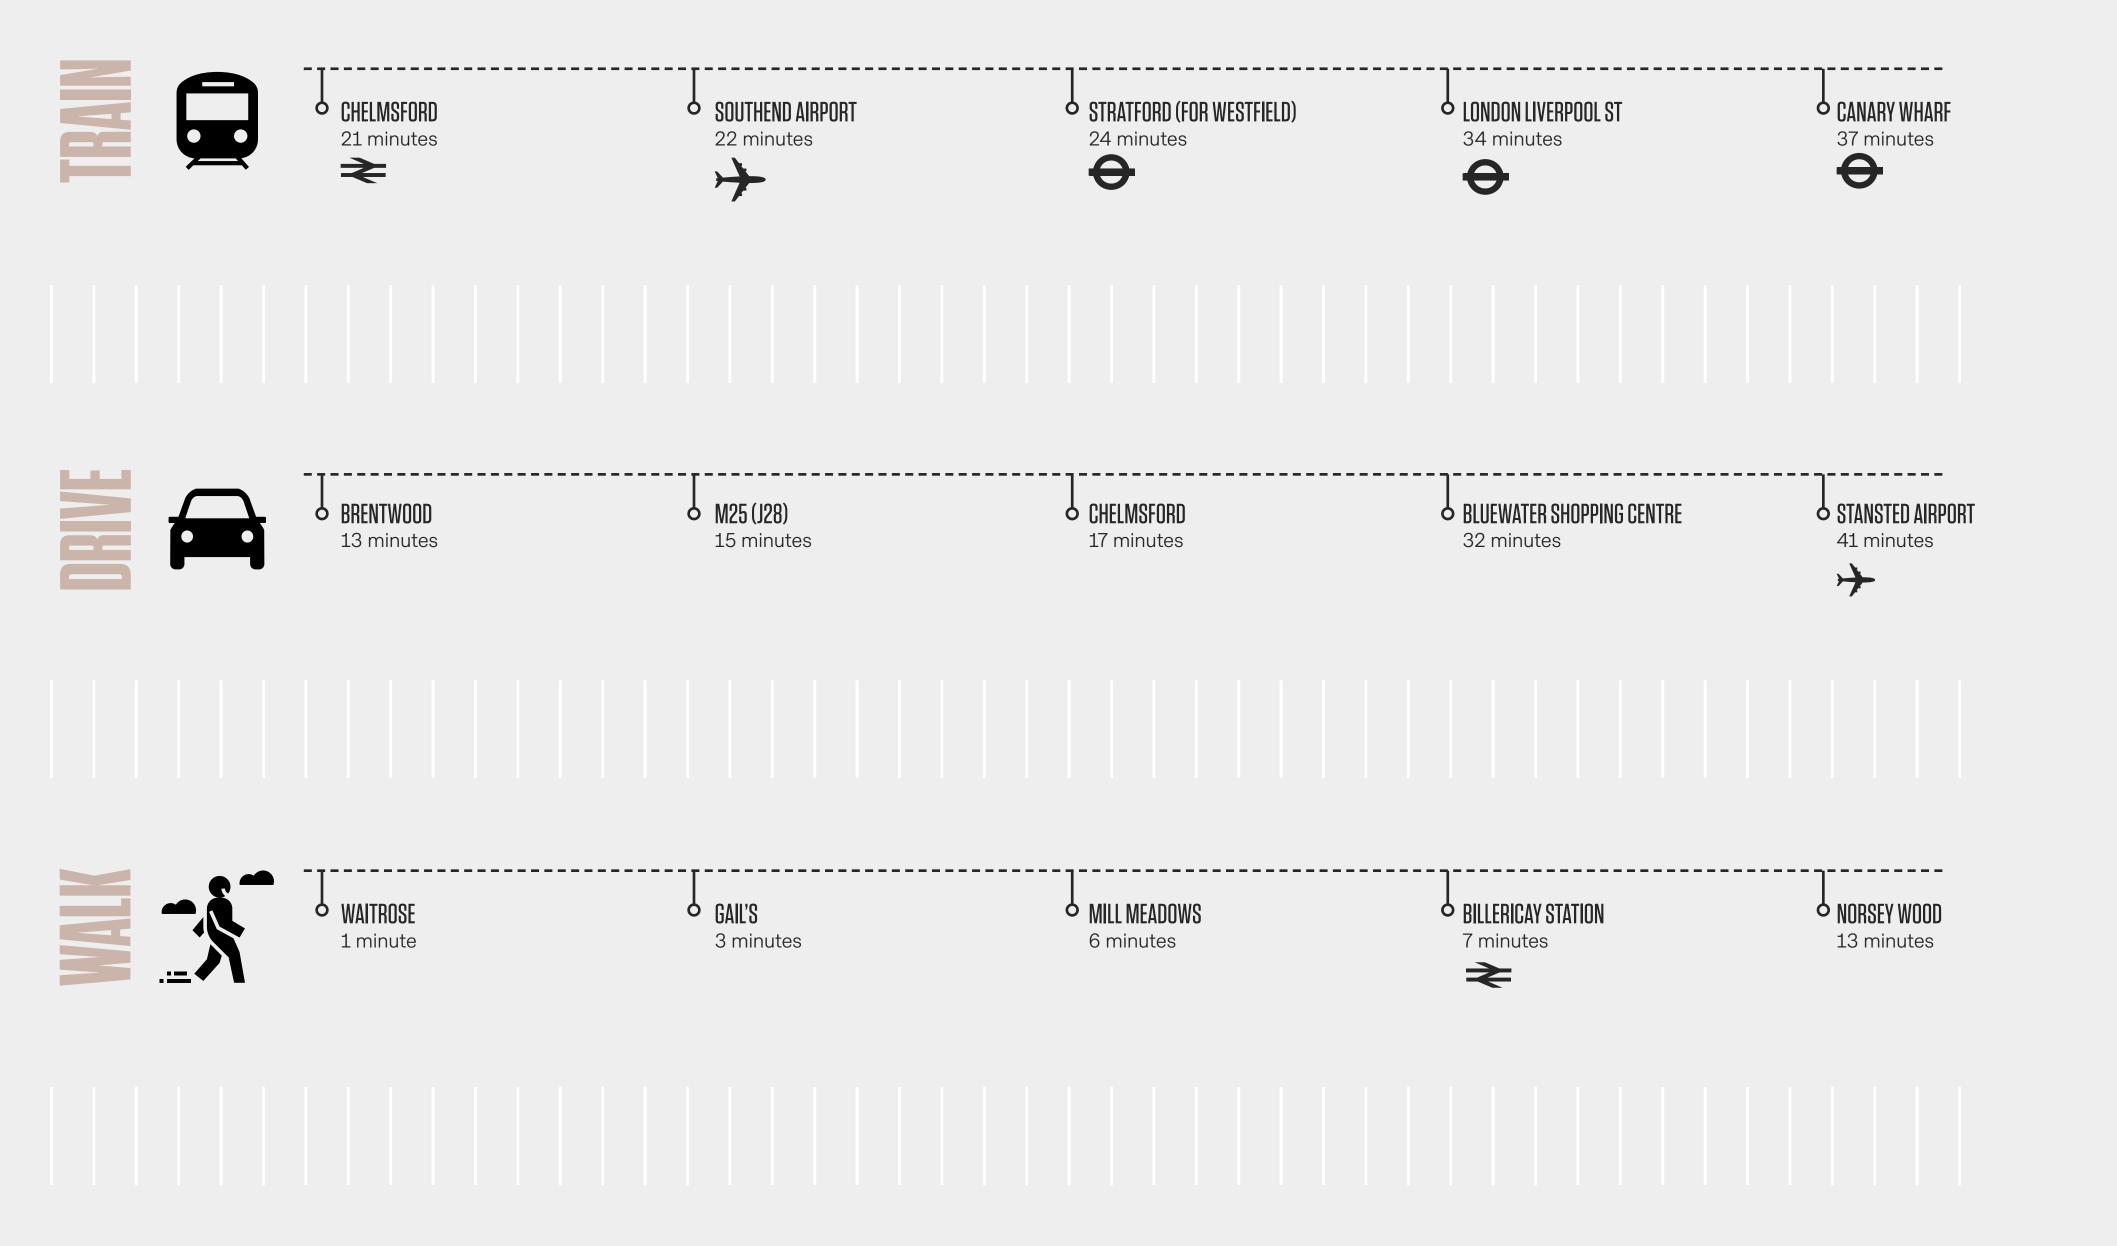

For entertainment, head to Hackers for a unique mini-golf experience or visit Players Lounge for comedy, club nights, and live music.

With all this nearby, Billericay's well-connected train station is just a short walk away, offering a quick 34-minute journey into central London.