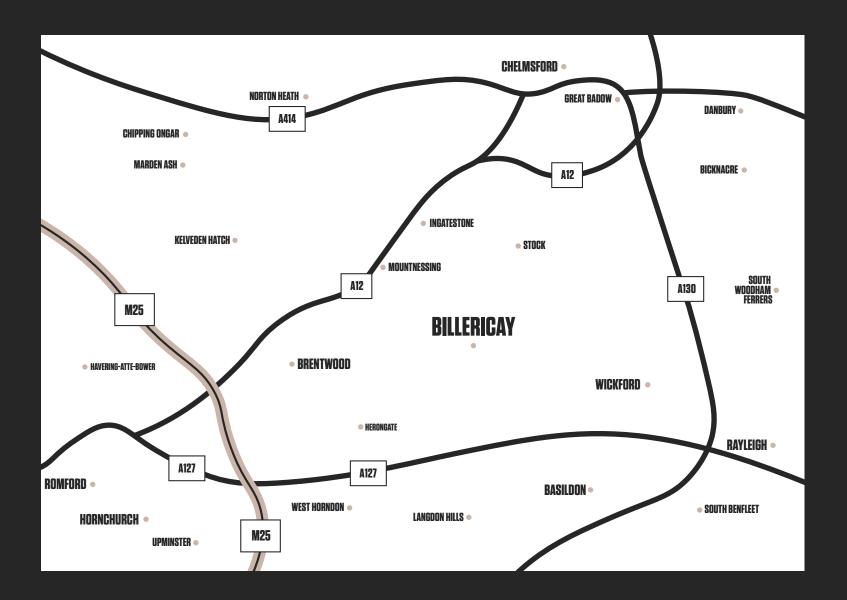

For entertainment, head to Hackers for a unique mini-golf experience or visit Players Lounge for comedy, club nights, and live music.

With all this nearby, Billericay's well-connected train station is just a short walk away, offering a quick 34-minute journey into central London.