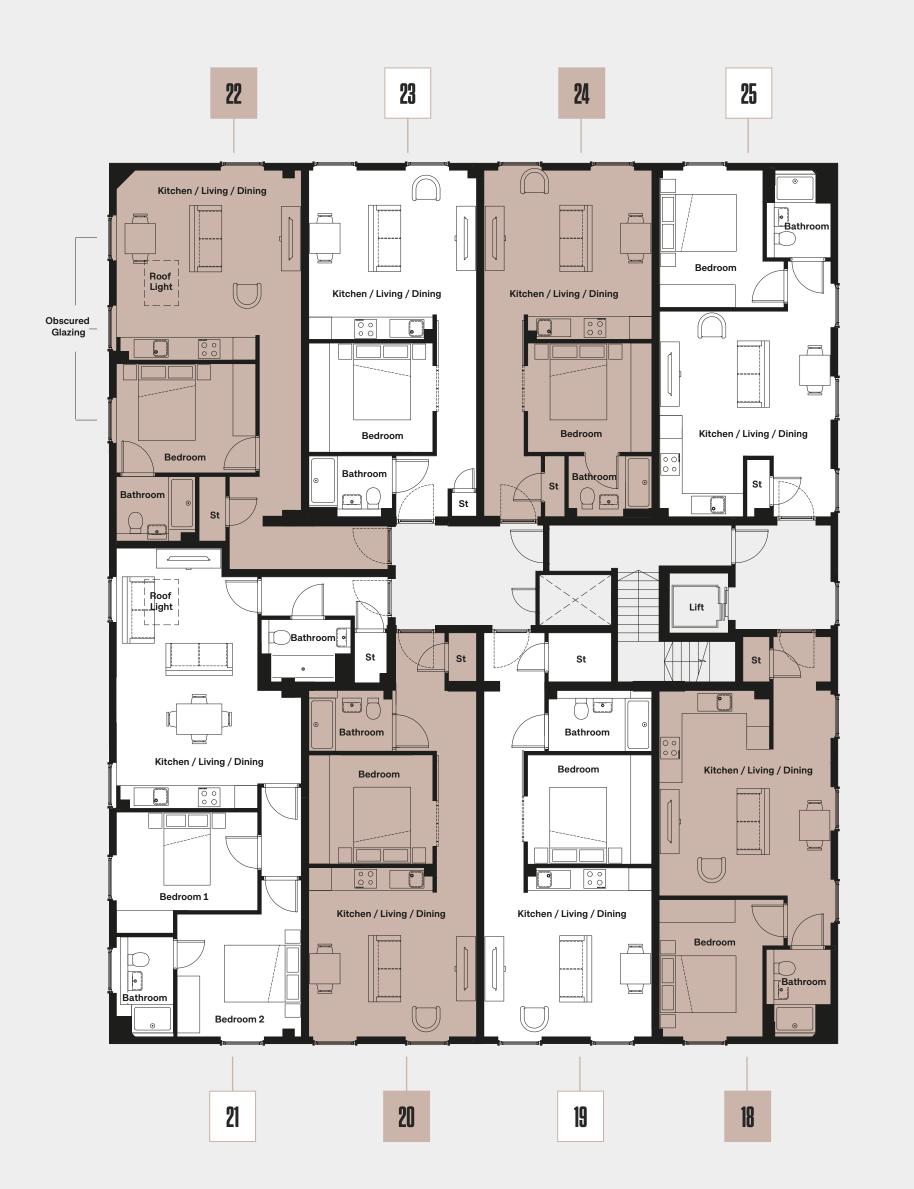

## SECOND FLOOR

### **APARTMENT 18**

| Bedroom                   | 3.72m × 2.73m | 12'2" × 8'11" |
|---------------------------|---------------|---------------|
| Kitchen / Living / Dining | 4.43m × 3.86m | 14'6" × 12'8" |
|                           |               |               |

#### **APARTMENT 19**

| Bedroom                   | 3.27m × 2.89m | 10'9" × 9'6"  |
|---------------------------|---------------|---------------|
| (itchen / Living / Dining | 4.45m × 4.32m | 14'7" × 14'2" |

#### **APARTMENT 20**

| Bedroom                   | 3.28m × 2.89m | 10'9" × 9'6"  |
|---------------------------|---------------|---------------|
| (itchen / Living / Dining | 4.42m × 4.46m | 14'6" × 14'8" |

#### **APARTMENT 21**

| Bedroom 1                 | 3.13m × 3.28m | 10'3" × 10'9"  |
|---------------------------|---------------|----------------|
| Bedroom 2                 | 3.73m × 2.60m | 12'3" × 8'6"   |
| (itchen / Living / Dining | 4.55m × 6.86m | 14'11" × 22'6" |

### **APARTMENT 22**

| edroom                   | 3.57m × 2.88m | 11'9" × 9'5"  |
|--------------------------|---------------|---------------|
| itchen / Living / Dining | 4.67m × 5.20m | 15'4" × 17'1" |

### **APARTMENT 23**

| Bedroom                   |
|---------------------------|
| Kitchen / Living / Dining |

#### **APARTMENT 24**

| edroom                  | 3.37m × 2.88m | 11'1" × 9'5"  |
|-------------------------|---------------|---------------|
| tchen / Living / Dining | 4.46m × 4.43m | 14'8" × 14'6" |

3.37m × 2.88m 11'1" × 9'5"

4.42m × 3.71m 14'6" × 12'2"

### **APARTMENT 25**

| edroom                   | 3.62m × 3.28m | 11'10" × 10'9' |
|--------------------------|---------------|----------------|
| itchen / Living / Dining | 5.41m × 4.43m | 17'9" × 14'6"  |