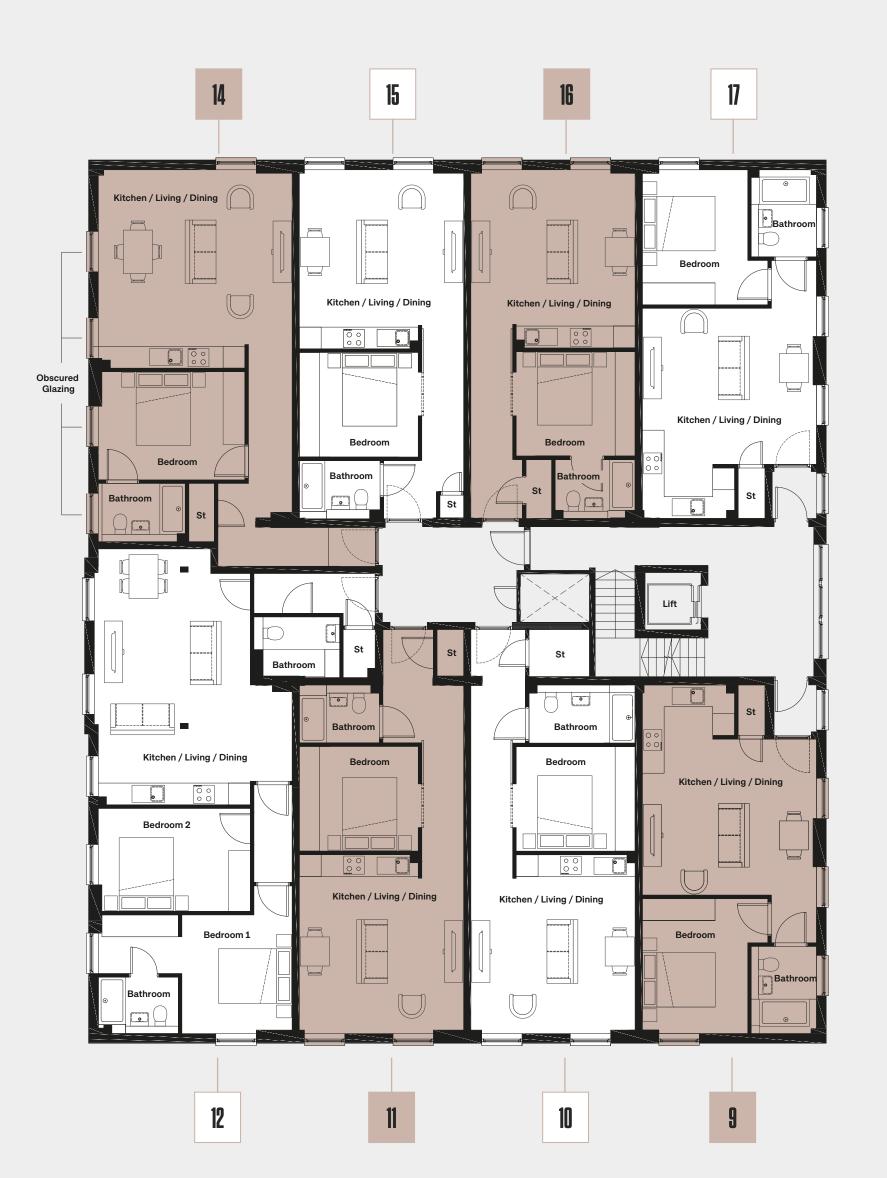

### FIRST FLOOR

### **APARTMENT 9**

| Bedroom                   | 3.71m x 3.76m  | 12'2" x 12'4"  |
|---------------------------|----------------|----------------|
| (itchen / Living / Dining | 5.67m x 4.79m  | 18'7" x 15'9"  |
|                           |                |                |
| APARTMENT 10              |                |                |
| Bedroom                   | 3.28m x 2.88m  | 10'9" x 9'5"   |
| Kitchen / Living / Dining | 4.43m x 4.83m  | 14'6" x 15'10  |
| NADTMENT 11               |                |                |
| APARTMENT 11              |                |                |
| Bedroom                   | 3.28m x 2.88m  | 10'9" x 9'5"   |
| (itchen / Living / Dining | 4.43m x 4.83m  | 14'6" x 15'10' |
| APARTMENT 12              |                |                |
|                           | 5 00 m × 4 77m |                |
| Bedroom 1                 | 5.33 m × 4.77m | 17'6" × 15'8"  |
| Bedroom 2                 | 4.19m × 2.88m  | 13'9" × 9'5"   |
| (itchen / Living / Dining | 4.55m x 4.06m  | 14'11" x 13'4" |
| APARTMENT 14              |                |                |
| Bedroom                   | 3.08m × 3.94m  | 10'1" × 12'11' |
| (itchen / Living / Dining | 5.36m × 5.23m  | 17'7" × 17'1"  |
|                           |                |                |
| APARTMENT 15              |                |                |
| Bedroom                   | 3.28m × 2.88m  | 10'9" × 9'5"   |
| (itchen / Living / Dining | 4.43m × 4.83m  | 14'6" × 15'10  |
|                           |                |                |
| APARTMENT 16              |                |                |
| Bedroom                   | 3.28 x 2.88m   | 10'9" x 9'5"   |
| (itchen / Living / Dining | 4.43m x 4.83m  | 14'6" x 15'10  |
|                           |                |                |

### **APARTMENT 17**

| edroom                  | 3.71m x 3.76m | 12'2" x 12'4" |
|-------------------------|---------------|---------------|
| tchen / Living / Dining | 5.67m x 4.79m | 18'7" x 15'9" |

Al Be Kit Al Be

### **APARTMENT 18**

| Bedroom                   | 3.72m × 2.73m | 12'2" × 8'11" |
|---------------------------|---------------|---------------|
| Kitchen / Living / Dining | 4.43m × 3.86m | 14'6" × 12'8" |
|                           |               |               |

#### **APARTMENT 19**

| Bedroom                   | 3.27m × 2.89m | 10'9" × 9'6"  |
|---------------------------|---------------|---------------|
| (itchen / Living / Dining | 4.45m × 4.32m | 14'7" × 14'2" |

#### **APARTMENT 20**

| Bedroom                   | 3.28m × 2.89m | 10'9" × 9'6"  |
|---------------------------|---------------|---------------|
| (itchen / Living / Dining | 4.42m × 4.46m | 14'6" × 14'8" |

#### **APARTMENT 21**

| Bedroom 1                 | 3.13m × 3.28m | 10'3" × 10'9"  |
|---------------------------|---------------|----------------|
| Bedroom 2                 | 3.73m × 2.60m | 12'3" × 8'6"   |
| (itchen / Living / Dining | 4.55m × 6.86m | 14'11" × 22'6" |

### **APARTMENT 22**

| edroom                   | 3.57m × 2.88m | 11'9" × 9'5"  |
|--------------------------|---------------|---------------|
| itchen / Living / Dining | 4.67m × 5.20m | 15'4" × 17'1" |

### **APARTMENT 23**

| Bedroom                   |
|---------------------------|
| Kitchen / Living / Dining |

#### **APARTMENT 24**

| edroom                  | 3.37m × 2.88m | 11'1" × 9'5"  |
|-------------------------|---------------|---------------|
| tchen / Living / Dining | 4.46m × 4.43m | 14'8" × 14'6" |

3.37m × 2.88m 11'1" × 9'5"

4.42m × 3.71m 14'6" × 12'2"

### **APARTMENT 25**

| edroom                   | 3.62m × 3.28m | 11'10" × 10'9' |
|--------------------------|---------------|----------------|
| itchen / Living / Dining | 5.41m × 4.43m | 17'9" × 14'6"  |