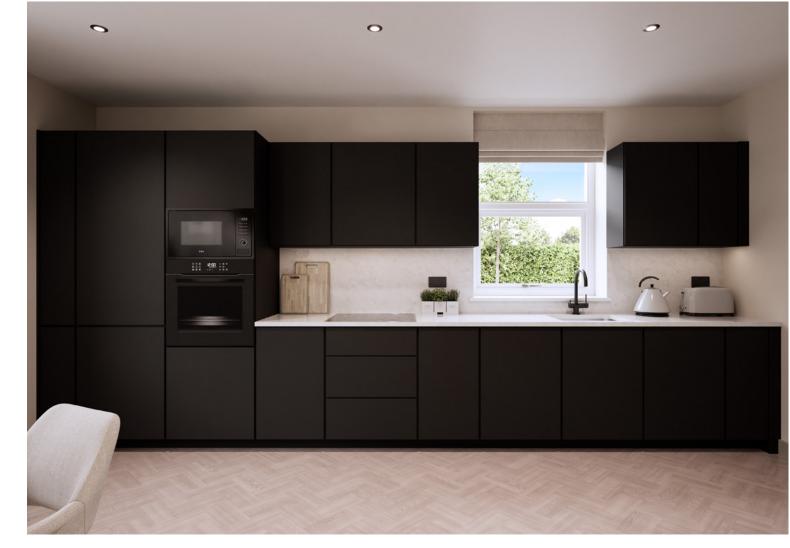

#### KITCHEN

- ILK matte black kitchen cabinets
- Expressions Carrara Quartz worktops and fully clad splashbacks
- Blanco Supra 400 Undermounted Stainless Steel Sink
- 4 ring induction hob
- Integrated oven
- LED lights under the kitchen wall units
- Integrated dishwasher
- Integrated microwave
- Integrated washer/dryer
- 70/30 integrated fridge/freezer