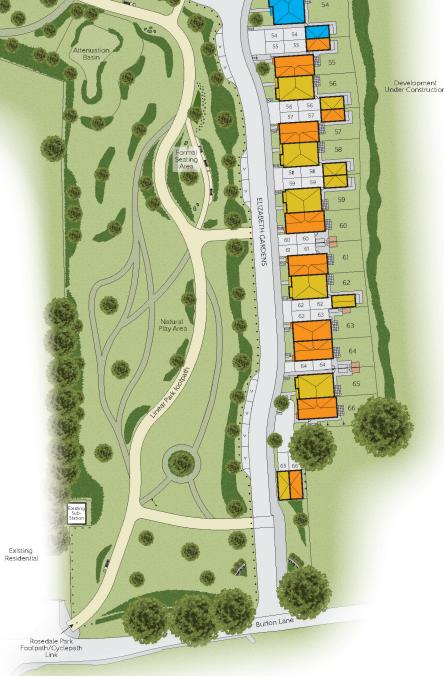

## Cedarbrook Rise

DEVELOPMENT LAYOUT

Burton Lane Goffs Oak Hertfordshire EN7 6SP

Telephone: 01992 238 347

bellway.co.uk

The Coiner

The Potter

## 3 Bedroom Homes

The Turner
Plots 15, 18, 42, 52 & 53

The Fuller Plots 16, 19, 26, 27 & 35

The Thespian
Plots 17 & 43

The Harper Plots 21, 22, 25, 55, 57, 60, 61, 63, 64 & 66

The Blemmere

The Reedmaker Plots 20, 28, 30, 31, 32 & 34

The Philosopher
Plots 29, 33 & 54

The Piper Plots 56, 58, 59, 62 & 65

## 1-3 Bedroom Homes

Affordable Homes

Key to plan

v Visitor parking

bcp Bin collection point

The site plan is drawn to show the relative position of individual properties. NOT TO SCALE. This is a two dimensional drawing and will not show land contours and gradients, boundary treatments, landscaping or local authority street lighting. Footpaths subject to change. For details of individual properties and availability please refer to our Sales Advisor.