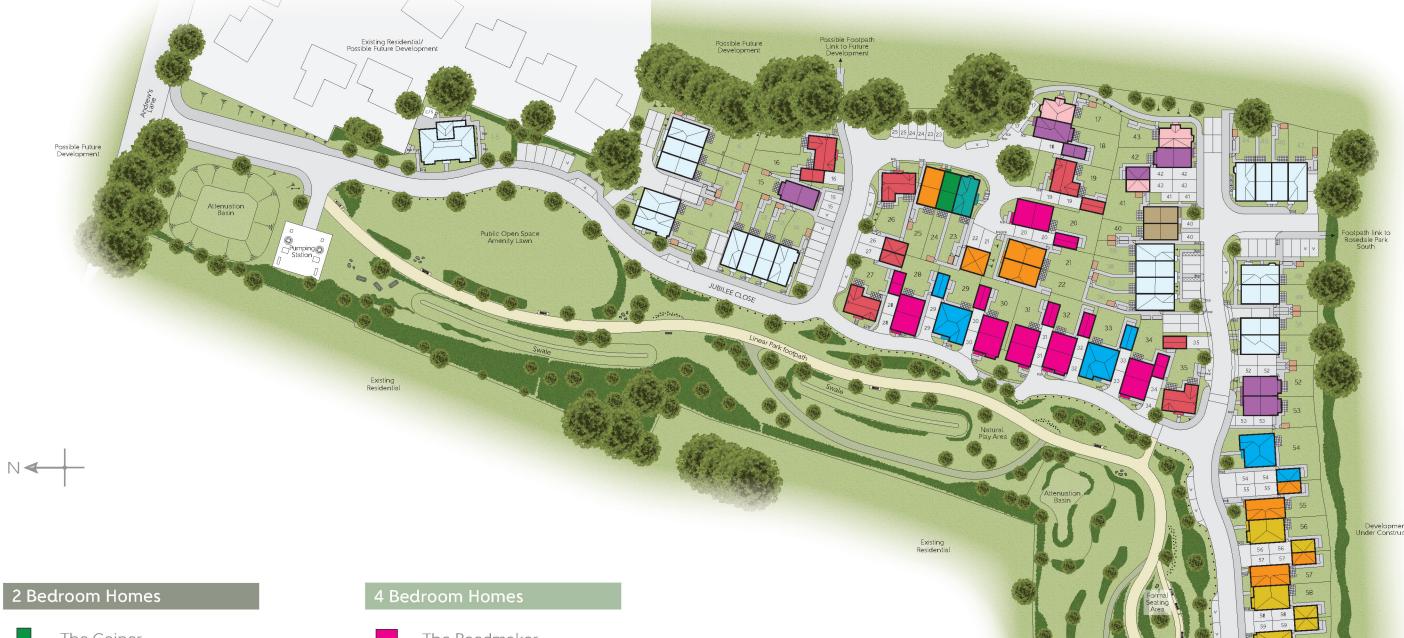

## Cedarbrook Rise

DEVELOPMENT LAYOUT

Burton Lane Goffs Oak Hertfordshire EN7 6SP

Telephone: 01992 238 347

bellway.co.uk

The Coiner

The Potter

## 3 Bedroom Homes

The Turner
Plots 15, 18, 42, 52 & 53

The Fuller Plots 16, 19, 26, 27 & 35

The Thespian
Plots 17 & 43

The Harper Plots 21, 22, 25, 55, 57, 60, 61, 63, 64 & 66

The Blemmere

The Reedmaker Plots 20, 28, 30, 31, 32 & 34

The Philosopher
Plots 29, 33 & 54

The Piper Plots 56, 58, 59, 62 & 65

## 1-3 Bedroom Homes

Affordable Homes

Key to plan

v Visitor parking

bcp Bin collection point

The site plan is drawn to show the relative position of individual properties. NOT TO SCALE. This is a two dimensional drawing and will not show land contours and gradients, boundary treatments, landscaping or local authority street lighting. Footpaths subject to change. For details of individual properties and availability please refer to our Sales Advisor.