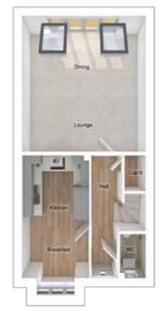

#### THE EMMERSON

4-bedroom semi-detached townhouse with driveway parking

Total floor area: 1292 sq ft

Lounge/dining: 4775 x 5242 [15'-8" x 17'-3"] Kitchen/breakfast:

2550 x 5413 [8'-4" x 17'-9"]