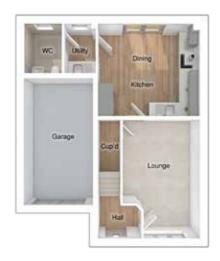

## THE CRANFORD

5-bedroom detached house with integral double garage

Total floor area: 1932 sq ft

#### GROUND FLOOR

| _ounge:                | 3675 x 5296 | [12'-1" x 17'-5"]  |
|------------------------|-------------|--------------------|
| Kitchen/dining/family: | 6980 x 5200 | [22'-11" x 17'-1"] |
| Study:                 | 2593 x 2321 | [8'-6" x 7'-7"]    |