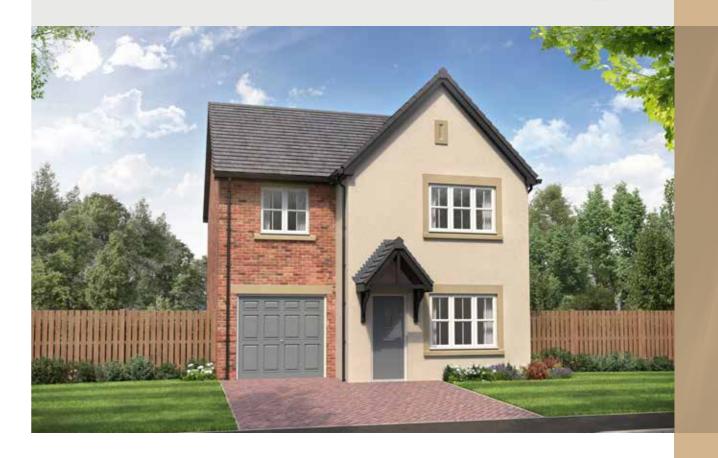

## THE PEARSON

4-bedroom detached house with integral single garage

Total floor area: 1158 sq ft