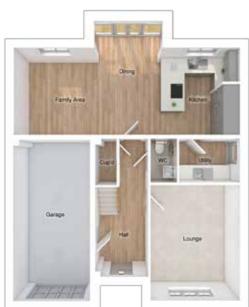

## THE CRANFORD

5-bedroom detached house with integral double garage

Total floor area: 1932 sq ft

#### GROUND FLOOR

| _ounge:                | 3675 x 5296 | [12'-1" x 17'-5"]  |
|------------------------|-------------|--------------------|
| Kitchen/dining/family: | 6980 x 5200 | [22'-11" x 17'-1"] |
| Study:                 | 2593 x 2321 | [8'-6" x 7'-7"]    |