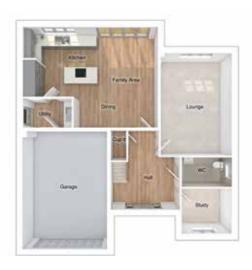

## THE CRANFORD

5-bedroom detached house with integral double garage

Total floor area: 1932 sq ft

#### GROUND FLOOR

| _ounge:                | 3675 x 5296 | [12'-1" x 17'-5"]  |
|------------------------|-------------|--------------------|
| Kitchen/dining/family: | 6980 x 5200 | [22'-11" x 17'-1"] |
| Study:                 | 2593 x 2321 | [8'-6" x 7'-7"]    |

#### FIRST FLOOR

| Master bedroom: | 4393 x 5708 | [14'-5" x 18'-9"] |
|-----------------|-------------|-------------------|
| Bedroom 2:      | 4324 x 2823 | [14'-2" x 9'-3"]  |
| Bedroom 3:      | 2740 x 4508 | [9'-0"x 14'-10"]  |
| Bedroom 4:      | 2662 x 2840 | [8'-9" x 9'-4"]   |
| Bedroom 5:      | 2304 x 3890 | [7'-7" x 12'-9"]  |