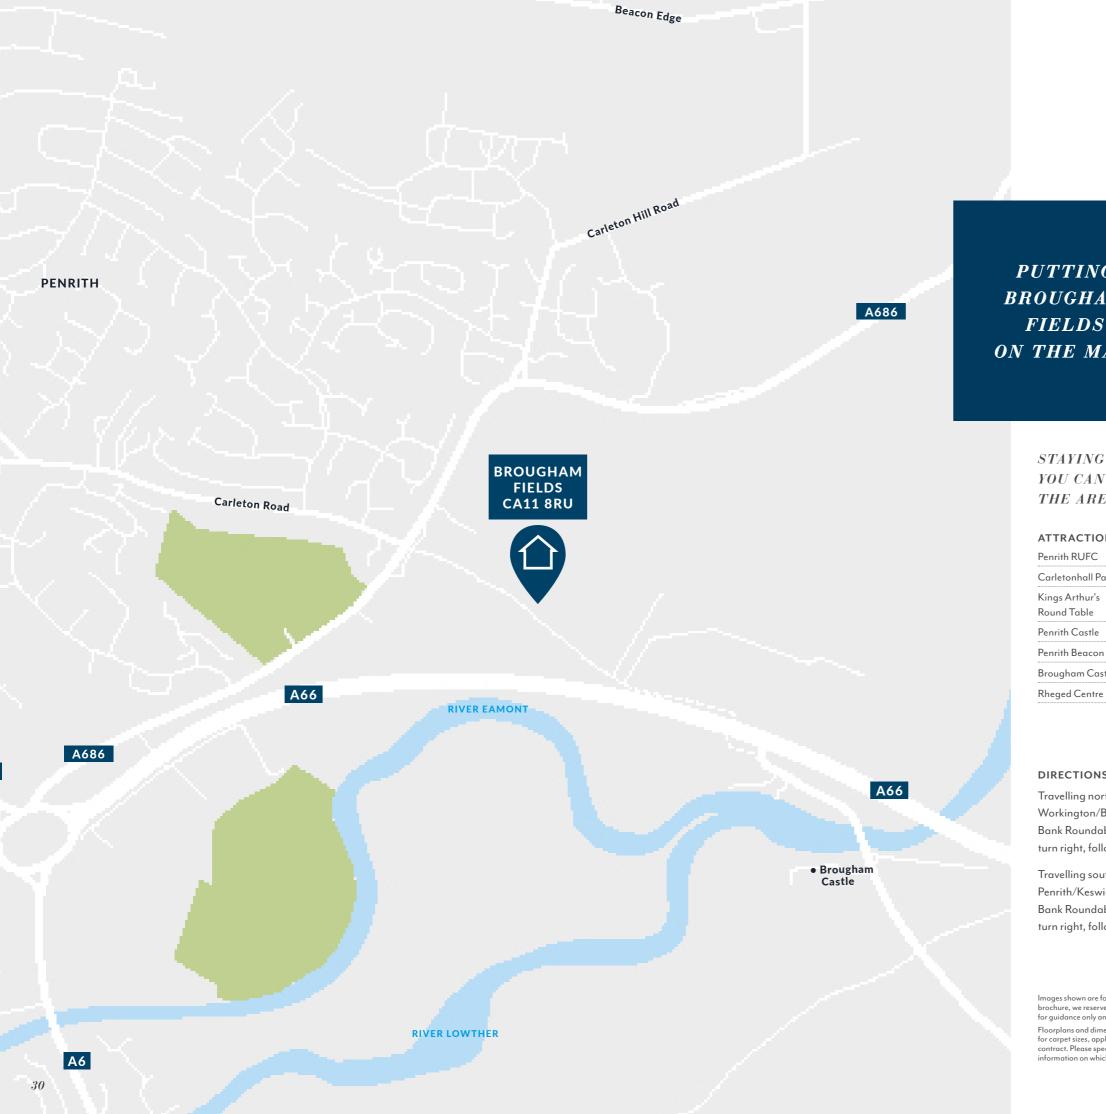

# BEAUTIFUL VIEWS OF THE LAKE DISTRICT. HISTORICAL SUBURB OF PENRITH. CARLETON REALLY DOES HAVE IT ALL.

Brougham Fields is located in Carleton, a suburb of the market town of Penrith. The development is surrounded by the beautiful scenery of the Lake District and Eden Valley but also has excellent transport links; Brougham Fields is close to the A66 which links to the M6 motorway, and Penrith train station is just a short drive away.

For lovers of the outdoors, the River Eamont is close by, offering picturesque walks that lead to historic Brougham Castle. Residents will

also benefit from numerous local amenities within walking distance of the development including a local pub, The Cross Keys Inn.

There is a wider offering of restaurants, bars and pubs close by in the centre of Penrith, including The Lounge, Four and Twenty and Salsa Mexican Bistro, as well as a Sainsbury's and Morrisons supermarket, which are a just short drive away from the development.

Travelling north on the M6 (M) – exit the M6 at junction 40, take the A66 exit to Penrith/ Workington/Brough, at the Skirsgill Interchange, take the 4th exit onto the A66, at Kemplay Bank Roundabout, take the 2nd exit onto Carleton Avenue/A686, once you reach Carleton Road turn right, follow Carleton Road until you reach your destination on the left.

Travelling south on the M6 (M) – exit the M6 at junction 40 (Penrith), take the A66 exit to Penrith/Keswick/Brough at the Skirsgill Interchange, take the 2nd exit onto the A66, at Kemplay Bank Roundabout, take the 2nd exit onto Carleton Avenue/A686, once you reach Carleton Road turn right, follow Carleton Road until you reach your destination on the left.