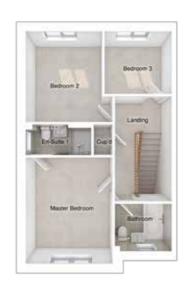

## THE CRANFORD

5-bedroom detached house with integral double garage

Total floor area: 1932 sq ft

#### GROUND FLOOR

| _ounge:                | 3675 x 5296 | [12'-1" x 17'-5"]  |
|------------------------|-------------|--------------------|
| Kitchen/dining/family: | 6980 x 5200 | [22'-11" x 17'-1"] |
| Study:                 | 2593 x 2321 | [8'-6" x 7'-7"]    |

#### FIRST FLOOR

| Master bedroom: | 4393 x 5708 | [14'-5" x 18'-9"] |
|-----------------|-------------|-------------------|
| Bedroom 2:      | 4324 x 2823 | [14'-2" x 9'-3"]  |
| Bedroom 3:      | 2740 x 4508 | [9'-0"x 14'-10"]  |
| Bedroom 4:      | 2662 x 2840 | [8'-9" x 9'-4"]   |
| Bedroom 5:      | 2304 x 3890 | [7'-7" x 12'-9"]  |