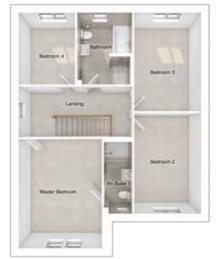

## THE CRANFORD

5-bedroom detached house with integral double garage

Total floor area: 1932 sq ft

#### FIRST FLOOR

| Master bedroom: | 4393 x 5708 | [14'-5" x 18'-9"] |
|-----------------|-------------|-------------------|
| Bedroom 2:      | 4324 x 2823 | [14'-2" x 9'-3"]  |
| Bedroom 3:      | 2740 x 4508 | [9'-0"x 14'-10"]  |
| Bedroom 4:      | 2662 x 2840 | [8'-9" x 9'-4"]   |
| Bedroom 5:      | 2304 x 3890 | [7'-7" x 12'-9"]  |