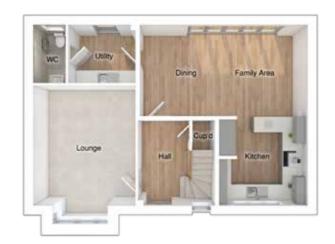

## THE CRANFORD

5-bedroom detached house with integral double garage

Total floor area: 1932 sq ft

#### GROUND FLOOR

| _ounge:                | 3675 x 5296 | [12'-1" x 17'-5"]  |
|------------------------|-------------|--------------------|
| Kitchen/dining/family: | 6980 x 5200 | [22'-11" x 17'-1"] |
| Study:                 | 2593 x 2321 | [8'-6" x 7'-7"]    |