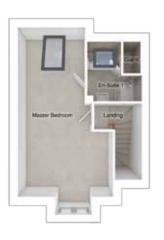

#### SECOND FLOOR

Master bedroom:

3562 x 7118 [11'-8" x 23'-4"]

Please note CGIs are for illustrative purposes only; external finishes such as roof tile colours, brick, stone, render and landscaping vary between plots. Properties may also be built 'handed' (mirror image) of those illustrated. Dimensions are for guidance only and all measurements and areas may vary during construction. Dimensions are not intended to be used for carpet sizes, appliance space or items of furniture. Bathroom and kitchen layouts are indicative only and do not form any part of your contract. Please speak to a member of the sales team