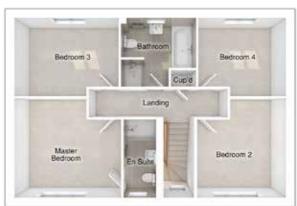

## THE CRANFORD

5-bedroom detached house with integral double garage

Total floor area: 1932 sq ft

#### FIRST FLOOR

| Master bedroom: | 4393 x 5708 | [14'-5" x 18'-9"] |
|-----------------|-------------|-------------------|
| Bedroom 2:      | 4324 x 2823 | [14'-2" x 9'-3"]  |
| Bedroom 3:      | 2740 x 4508 | [9'-0"x 14'-10"]  |
| Bedroom 4:      | 2662 x 2840 | [8'-9" x 9'-4"]   |
| Bedroom 5:      | 2304 x 3890 | [7'-7" x 12'-9"]  |