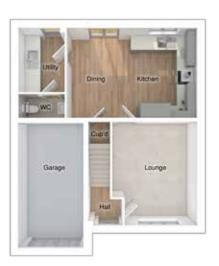

## THE ASHFORD

3-bedroom detached house with integral single garage Total floor area: 1052 sq ft

#### GROUND FLOOR

Lounge: 3067 x 4726 [10'-1" x 15'-6"] Kitchen/dining:  $4055 \times 3679$ [13'-4" x 12'-1"]

#### FIRST FLOOR

Master bedroom:  $3067 \times 5445$ [10'-1" x 17'-11"] Bedroom 2: 2653 x 3641 [8'-9" x 11'-11"] Bedroom 3: 2837 x 3476 [9'-4" x 11'-5"]

Please note CGIs are for illustrative purposes only; external finishes such as roof tile colours, brick, stone, render and landscaping vary between plots. Properties may also be built 'handed' (mirror image) of those illustrated. Dimensions are for guidance only and all measurements and areas may vary during construction. Dimensions are not intended to be used for carpet sizes, appliance space or items of furniture. Bathroom and kitchen layouts are indicative only and do not form any part of your contract. Please speak to a member of the sales team