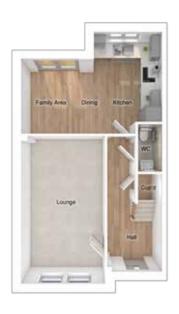

## THE CRANFORD

5-bedroom detached house with integral double garage

Total floor area: 1932 sq ft

#### GROUND FLOOR

| _ounge:                | 3675 x 5296 | [12'-1" x 17'-5"]  |
|------------------------|-------------|--------------------|
| Kitchen/dining/family: | 6980 x 5200 | [22'-11" x 17'-1"] |
| Study:                 | 2593 x 2321 | [8'-6" x 7'-7"]    |

#### FIRST FLOOR

| Master bedroom: | 4393 x 5708 | [14'-5" x 18'-9"] |
|-----------------|-------------|-------------------|
| Bedroom 2:      | 4324 x 2823 | [14'-2" x 9'-3"]  |
| Bedroom 3:      | 2740 x 4508 | [9'-0"x 14'-10"]  |
| Bedroom 4:      | 2662 x 2840 | [8'-9" x 9'-4"]   |
| Bedroom 5:      | 2304 x 3890 | [7'-7" x 12'-9"]  |