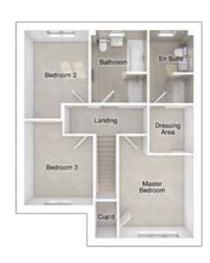

## THE CRANFORD

5-bedroom detached house with integral double garage

Total floor area: 1932 sq ft

#### FIRST FLOOR

| Master bedroom: | 4393 x 5708 | [14'-5" x 18'-9"] |
|-----------------|-------------|-------------------|
| Bedroom 2:      | 4324 x 2823 | [14'-2" x 9'-3"]  |
| Bedroom 3:      | 2740 x 4508 | [9'-0"x 14'-10"]  |
| Bedroom 4:      | 2662 x 2840 | [8'-9" x 9'-4"]   |
| Bedroom 5:      | 2304 x 3890 | [7'-7" x 12'-9"]  |