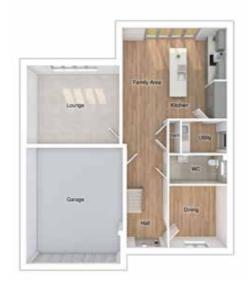

## THE CRANFORD

5-bedroom detached house with integral double garage

Total floor area: 1932 sq ft

#### GROUND FLOOR

| _ounge:                | 3675 x 5296 | [12'-1" x 17'-5"]  |
|------------------------|-------------|--------------------|
| Kitchen/dining/family: | 6980 x 5200 | [22'-11" x 17'-1"] |
| Study:                 | 2593 x 2321 | [8'-6" x 7'-7"]    |