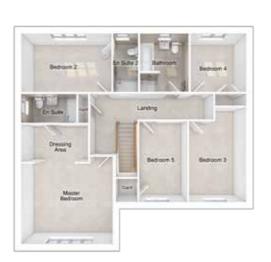

## THE CRANFORD

5-bedroom detached house with integral double garage

Total floor area: 1932 sq ft

#### FIRST FLOOR

| Master bedroom: | 4393 x 5708 | [14'-5" x 18'-9"] |
|-----------------|-------------|-------------------|
| Bedroom 2:      | 4324 x 2823 | [14'-2" x 9'-3"]  |
| Bedroom 3:      | 2740 x 4508 | [9'-0"x 14'-10"]  |
| Bedroom 4:      | 2662 x 2840 | [8'-9" x 9'-4"]   |
| Bedroom 5:      | 2304 x 3890 | [7'-7" x 12'-9"]  |