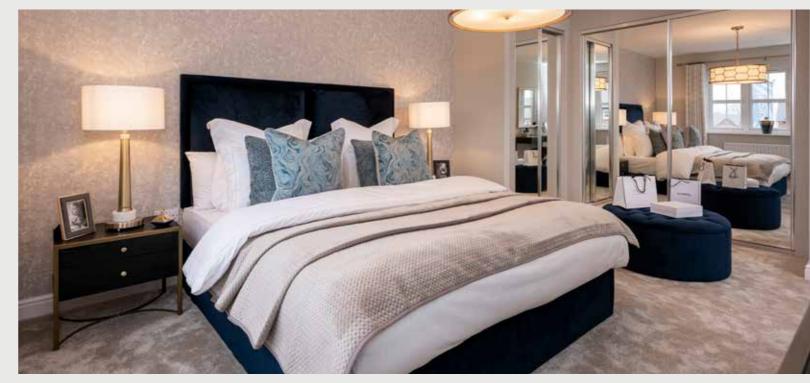

Image shown is for illustrative purposes only.

Of course, every home is unique. But with a new Story home, you'll discover some elements are shared. Like open-plan living areas that radiate light and space. Well-designed kitchens that deliver practicality and durability. Beautifully designed bathrooms and en-suites that take centre stage. And there's also French or bi-fold doors that are included as standard, helping to create a seamless link between your home and garden.

#### YOUR NEW HOME IS CRAFTED USING THE BEST QUALITY MATERIALS AND THE HIGHEST SPECIFICATION POSSIBLE.

|                             |                                           |                                                                                                                                                          | THE SPENCER | THEASHFORD | THE PEARSON | THEEMMERSON | THESANDERSON | THE WILSON | THEHEWSON | THEMILFORD | THECRANFORD |
|-----------------------------|-------------------------------------------|----------------------------------------------------------------------------------------------------------------------------------------------------------|-------------|------------|-------------|-------------|--------------|------------|-----------|------------|-------------|
|                             | Cast stone/features                       | Cast stone & / or brick features to front elevations                                                                                                     | =           | =          | -           |             | -            | -          | -         |            | -           |
|                             | French doors                              | White French doors                                                                                                                                       | -           | -          | -           | -           | -            | -          | -         | -          | -           |
| HES                         | Bi-fold doors                             | White bi-fold doors                                                                                                                                      | -           | -          | -           | -           | -            |            | -         | -          | -           |
| DOORS, JOINERY AND FINISHES | External doors - front                    | Single cottage rectangle style obscure glaze coloured composite door with multi-point locking system (white finish inside)                               | -           | -          | -           |             | -            | -          | -         |            | -           |
| YAND                        | External doors - rear                     | White half glaze style PVCu door with Cotswold obscure pattern and glazing with multi-point locking system                                               | -           | -          | -           | -           | -            | -          | -         | -          | -           |
| INER                        | Internal doors                            | White Canterbury style 4-panel wood-grain finish doors with chrome lever door handle                                                                     | -           | -          | -           | -           | -            | =          | -         | -          | -           |
| RS, JO                      | Architrave and skirting boards            | White MDF 69x19mm architrave and 119x19mm skirting                                                                                                       | •           | •          | •           | •           | •            | •          | -         | •          | -           |
| D00                         | Staircase                                 | White painted softwood spindles with oak newel post and handrail finished with clear varnish                                                             | •           | •          | •           | •           | •            | -          | -         | •          | -           |
|                             | Ceilings                                  | White matt emulsion to all ceilings                                                                                                                      | =           | =          | =           | =           | =            | =          | =         | =          | -           |
|                             | Walls                                     | Jasmine white matt emulsion to all walls                                                                                                                 | =           | =          | =           | =           | =            | =          | =         | -          | -           |
|                             | Kitchen                                   | Range of kitchens in a contemporary layout with matching panels, corners and plinths                                                                     |             |            | •           | •           | -            | -          | •         | -          |             |
|                             |                                           | Range of kitchens with a handeless option in a contemporary layout, all with matching panels, corners and plinths                                        | •           | <b>A</b>   | •           | •           | •            | •          | •         | •          | •           |
|                             |                                           | Alternative traditional kitchen design and layout with choice of complementing door styles all with matching panels, corners and plinths                 | •           | •          | •           | <b>A</b>    | •            | <b>A</b>   | <b>A</b>  | <b>A</b>   | •           |
|                             | Work surfaces                             | 38mm laminate worktops                                                                                                                                   | =           | =          | =           | =           | =            | =          | =         | =          | -           |
|                             | and upstand                               | 100mm upstand to match worktop choice                                                                                                                    | =           | =          | =           | =           | =            | =          | =         | =          | -           |
| CES                         | Hob splashback                            | Glass splashback behind hob in grey                                                                                                                      | -           | -          | -           | -           | -            | =          | =         | -          | -           |
| PLIANCES                    | Lights to underside of kitchen wall units | Feature lighting to the underside of kitchen wall unit as per kitchen design                                                                             | •           | •          | -           | -           | -            | -          | -         | -          | -           |
| KITCHEN AND APF             | Sink                                      | Polar white or stone grey Franke fragranite 1.5 bowl with mixer tap to main kitchen and Franke fragranite single bowl to utility area (where applicable) |             | -          | =           | -           | -            | -          | -         | -          | -           |
| Z                           | Oven                                      | AEG single oven                                                                                                                                          | =           | -          | -           | -           | -            | -          | -         | -          | -           |
| CHE                         |                                           | Dual AEG single ovens – stacked in tall housing unit                                                                                                     | _           | -          | -           |             | _            |            | -         | _          |             |
| Α                           |                                           | Dual AEG single ovens – side by side                                                                                                                     | -           | -          | -           | -           |              | -          | •         |            | -           |
|                             | Hob                                       | AEG 60cm induction hob                                                                                                                                   | -           | -          | -           |             | -            |            | •         |            | -           |
|                             | Cooker hood                               | 90cm chimney hood                                                                                                                                        | -           | -          |             |             |              |            | -         |            | _           |
|                             |                                           | 90cm island extractor hood                                                                                                                               | -           | -          | -           | -           | -            | -          |           | -          | -           |
|                             | Integrated dishwasher                     | AEG integrated dishwasher                                                                                                                                | =           | -          | -           |             | -            |            |           |            | -           |
|                             | Integrated fridge/<br>freezer             | AEG integrated 50/50 fridge freezer                                                                                                                      | •           | •          | -           | -           | -            | -          | -         | -          | -           |
|                             | Integrated washing machine                | Electrolux integrated washing machine                                                                                                                    | <b>A</b>    | <b>A</b>   | <b>A</b>    | <b>A</b>    | <b>A</b>     | <b>A</b>   | <b>A</b>  | •          | -           |