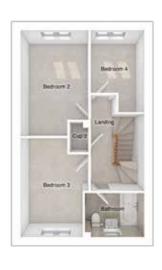

#### FIRST FLOOR

Bedroom 2: 2625 x 4086 [8'-7" x 13'-5"]

Bedroom 3: 2625 x 3819 [8'-7" x 12'-6"]

Bedroom 4:

2062 x 3166 [6'-9" x 10'-5"]