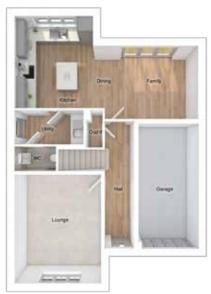

## THE CRANFORD

5-bedroom detached house with integral double garage

Total floor area: 1932 sq ft

#### GROUND FLOOR

| _ounge:                | 3675 x 5296 | [12'-1" x 17'-5"]  |
|------------------------|-------------|--------------------|
| Kitchen/dining/family: | 6980 x 5200 | [22'-11" x 17'-1"] |
| Study:                 | 2593 x 2321 | [8'-6" x 7'-7"]    |