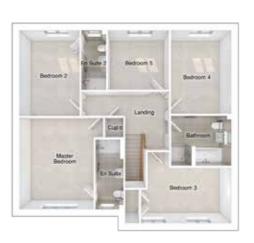

## THE CRANFORD

5-bedroom detached house with integral double garage

Total floor area: 1932 sq ft

#### FIRST FLOOR

| Master bedroom: | 4393 x 5708 | [14'-5" x 18'-9"] |
|-----------------|-------------|-------------------|
| Bedroom 2:      | 4324 x 2823 | [14'-2" x 9'-3"]  |
| Bedroom 3:      | 2740 x 4508 | [9'-0"x 14'-10"]  |
| Bedroom 4:      | 2662 x 2840 | [8'-9" x 9'-4"]   |
| Bedroom 5:      | 2304 x 3890 | [7'-7" x 12'-9"]  |