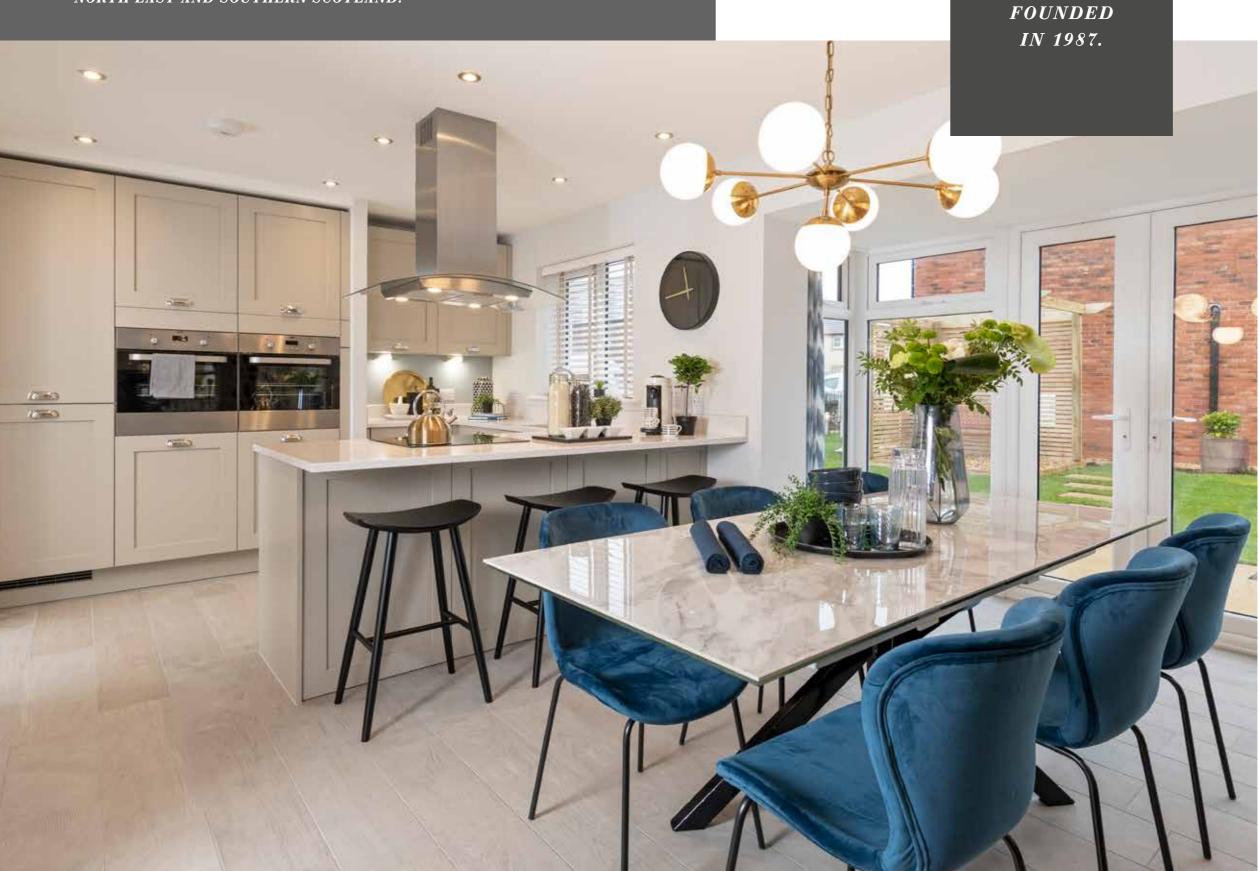

Image shown is for illustrative purposes only.

Of course, every home is unique. But with a new Story home, you'll discover some elements are shared. Like open-plan living areas that radiate light and space. Well-designed kitchens that deliver practicality and durability. Beautifully designed bathrooms and en-suites that take centre stage. And there's also French or bi-fold doors that are included as standard, helping to create a seamless link between your home and garden.

What's more, when you buy a new Story home, you have the opportunity to personalise your home even further with our choices, upgrades and optional extras which can be incorporated seamlessly into your new home.