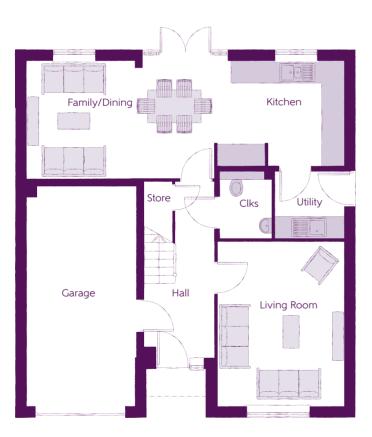

## Ground Floor

| Living Room   | 4.560m x 3.503m | 15′0″ × 11′6″ |
|---------------|-----------------|---------------|
| Kitchen       | 3.591m x 2.910m | 11′9″ x 9′7″  |
| Family/Dining | 5.199m x 3.275m | 17'1" x 10'9" |
| Cloakroom     | 1.870m x 1.450m | 6'2" x 4'9"   |
| Utility       | 1.903m x 1.870m | 6′3″ x 6′2″   |
| Garage        | 6.143m x 3.065m | 20'2" x 10'1" |

Clks - Cloakroom WS - Wardrobe Space (suggestion only, wardrobe not included)