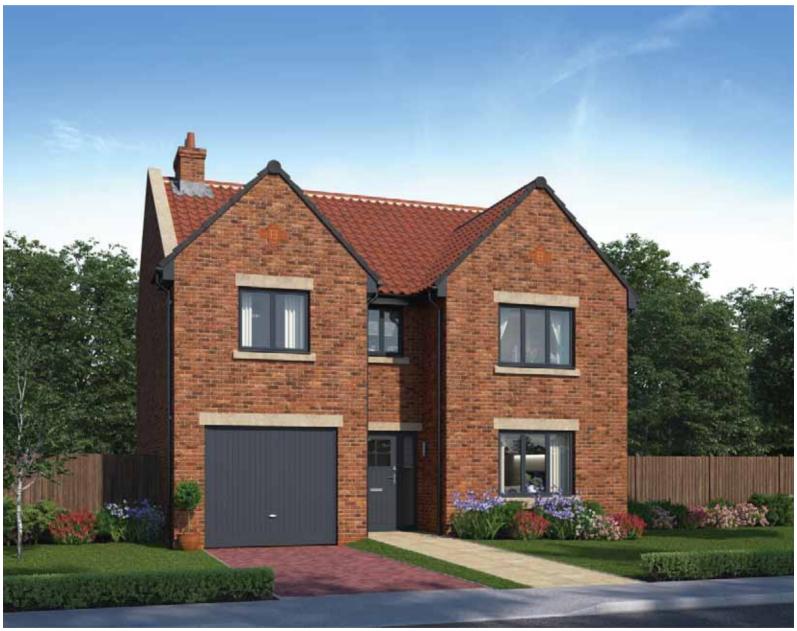

The Trillium

First Floor

| Bedroom 1          | 5.539m x 4.517m | 18'2" x 14'10"             |
|--------------------|-----------------|----------------------------|
| Bedroom 1 En Suite | 2.269m x 1.974m | 7′5″ x 6′6″                |
| Bedroom 2          | 4.548m x 3.137m | 14'11" × 10'4"             |
| Bedroom 2 En Suite | 1.946m x 1.342m | (max) (max)<br>6′5″ x 5′1″ |
| Bedroom 3          | 3.951m x 3.107m | 13'0" x 10'2"              |
| Bedroom 4          | 3.312m x 3.132m | 10'10" x 10'3"             |
| Bathroom           | 2.150m x 2.150m | $7'1'' \times 7'1''$       |

Clks - Cloakroom WS - Wardrobe Space (suggestion only, wardrobe not included)