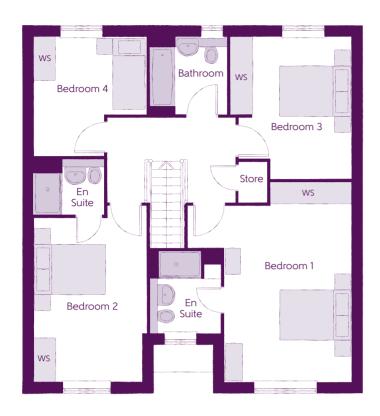

The Trillium

First Floor

| Bedroom 1          | 5.539m x 4.517m | 18'2" x 14'10"             |
|--------------------|-----------------|----------------------------|
| Bedroom 1 En Suite | 2.269m x 1.974m | 7′5″ x 6′6″                |
| Bedroom 2          | 4.548m x 3.137m | 14'11" × 10'4"             |
| Bedroom 2 En Suite | 1.946m x 1.342m | (max) (max)<br>6′5″ x 5′1″ |
| Bedroom 3          | 3.951m x 3.107m | 13'0" x 10'2"              |
| Bedroom 4          | 3.312m x 3.132m | 10'10" x 10'3"             |
| Bathroom           | 2.150m x 2.150m | $7'1'' \times 7'1''$       |

Clks - Cloakroom WS - Wardrobe Space (suggestion only, wardrobe not included)