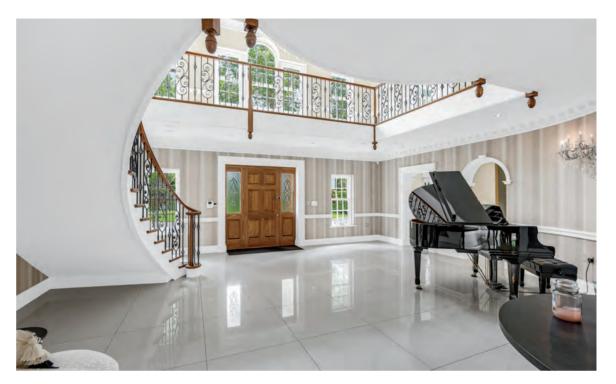

Step inside Highgrove to the splendid reception hallway with sweeping staircase to the first floor. This impressive room connects the major reception rooms, WC and kitchen areas.

Upstairs the principal suite sits centrally in the home with French doors to a balcony over the rear gardens. There is an excellent Clive Christian fitted bathroom and a spacious and well planned dressing room. There are three other generous bedroom suites (two with walk in wardrobes). Again to the top floor and there is an expansive room which could be used for multiple purposes or sub-divided to create further bedroom suites as needed.