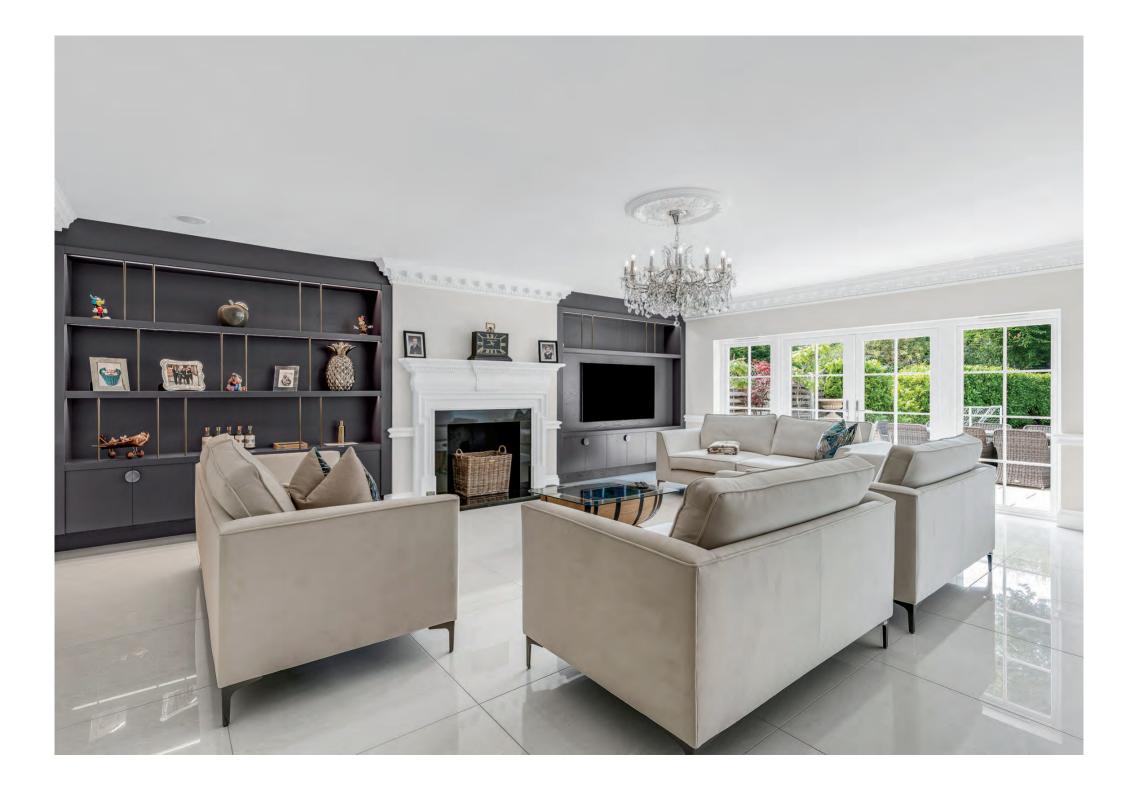

Step inside Highgrove to the splendid reception hallway with sweeping staircase to the first floor. This impressive room connects the major reception rooms, WC and kitchen areas.

Upstairs the principal suite sits centrally in the home with French doors to a balcony over the rear gardens. There is an excellent Clive Christian fitted bathroom and a spacious and well planned dressing room. There are three other generous bedroom suites (two with walk in wardrobes). Again to the top floor and there is an expansive room which could be used for multiple purposes or sub-divided to create further bedroom suites as needed.