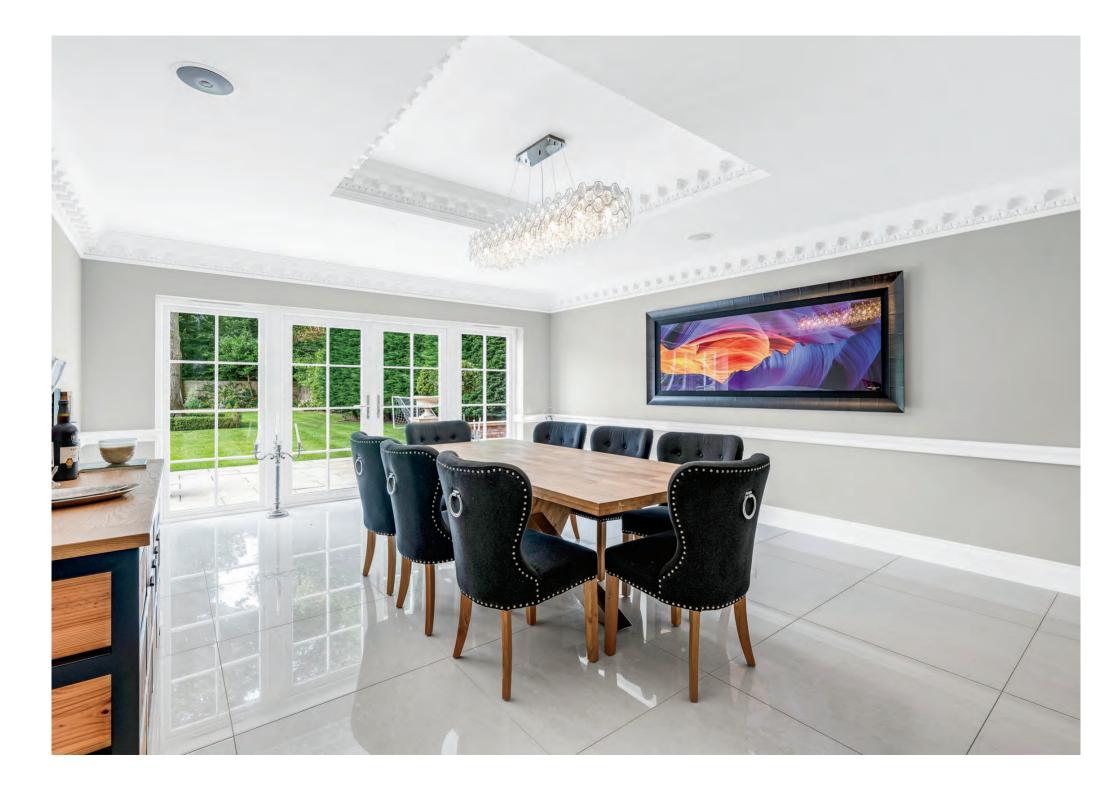

Step inside Highgrove to the splendid reception hallway with sweeping staircase to the first floor. This impressive room connects the major reception rooms, WC and kitchen areas.

Upstairs the principal suite sits centrally in the home with French doors to a balcony over the rear gardens. There is an excellent Clive Christian fitted bathroom and a spacious and well planned dressing room. There are three other generous bedroom suites (two with walk in wardrobes). Again to the top floor and there is an expansive room which could be used for multiple purposes or sub-divided to create further bedroom suites as needed.