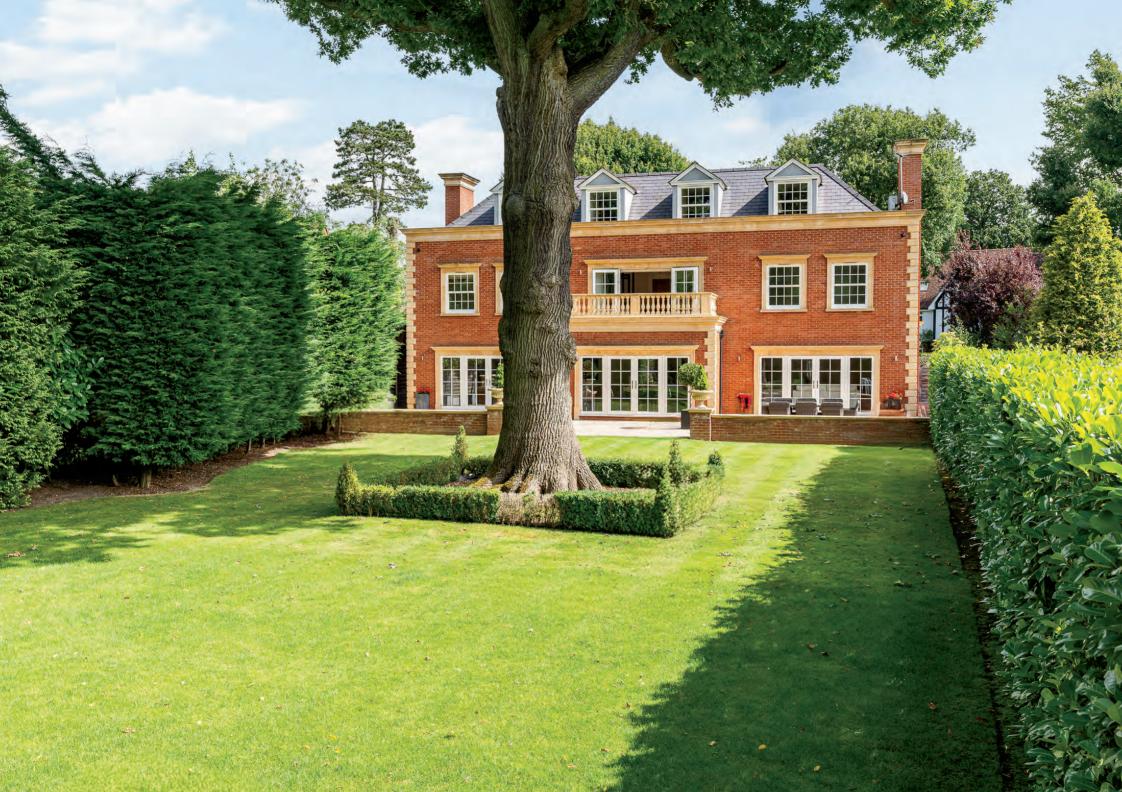

## KEY FEATURES

Highgrove is a luxury recently built individual home constructed to an exceptional standard using premium materials and traditional skills and experiences.

The house is sat well back from the road behind automatic gates which lead to a spacious driveway area in front of the house and the garage.

Step outside and the property is sat back from the road with a spacious sweeping resin bonded driveway, well-kept lawns and areas of planting. To the rear there is a good sized garden well landscaped with a large sandstone patio ideal for entertaining.