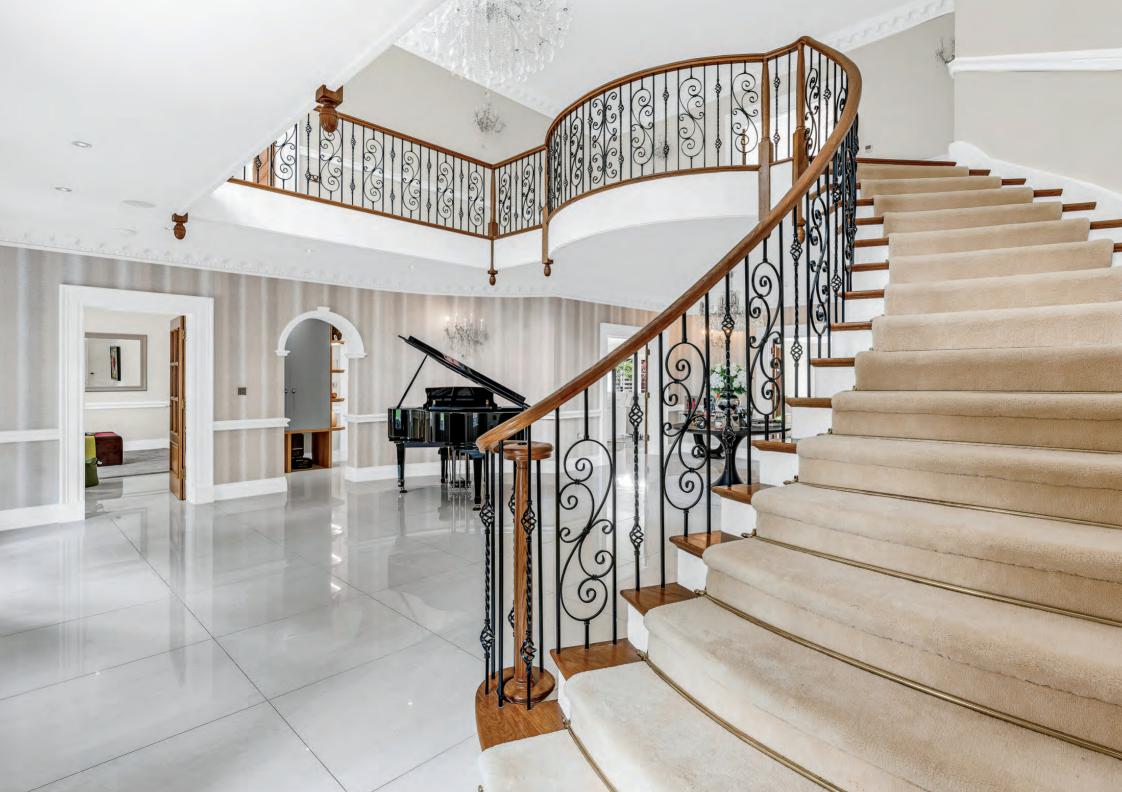

Step inside Highgrove to the splendid reception hallway with sweeping staircase to the first floor. This impressive room connects the major reception rooms, WC and kitchen areas.

Upstairs the principal suite sits centrally in the home with French doors to a balcony over the rear gardens. There is an excellent Clive Christian fitted bathroom and a spacious and well planned dressing room. There are three other generous bedroom suites (two with walk in wardrobes). Again to the top floor and there is an expansive room which could be used for multiple purposes or sub-divided to create further bedroom suites as needed.