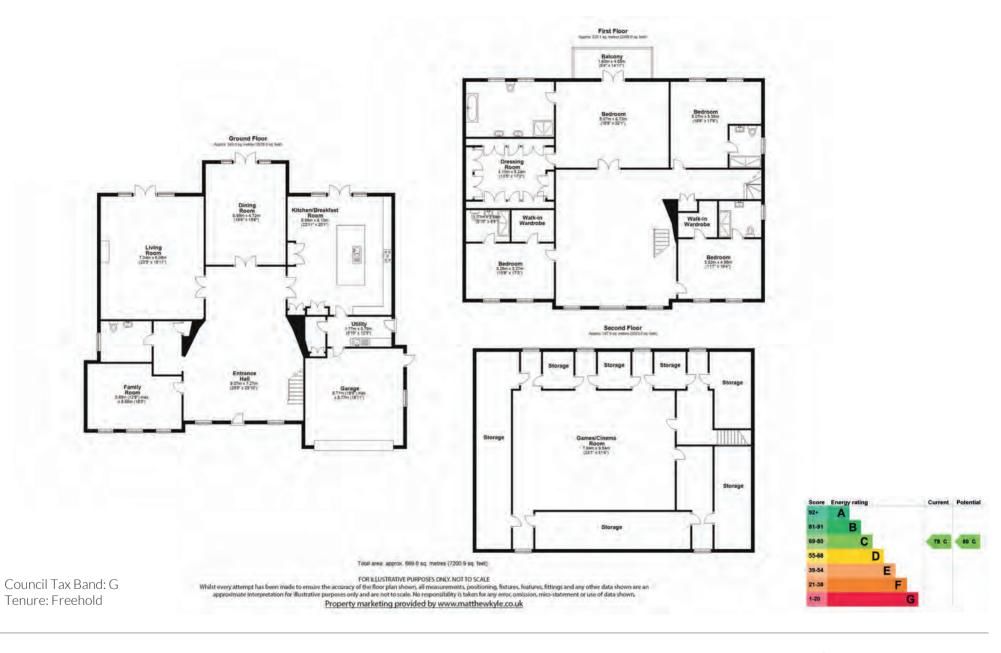

Step inside Highgrove to the splendid reception hallway with sweeping staircase to the first floor. This impressive room connects the major reception rooms, WC and kitchen areas.

Upstairs the principal suite sits centrally in the home with French doors to a balcony over the rear gardens. There is an excellent Clive Christian fitted bathroom and a spacious and well planned dressing room. There are three other generous bedroom suites (two with walk in wardrobes). Again to the top floor and there is an expansive room which could be used for multiple purposes or sub-divided to create further bedroom suites as needed.

Step outside and the property is sat back from the road with a spacious sweeping resin bonded driveway, well-kept lawns and areas of planting. To the rear there is a good sized garden well landscaped with a large sandstone patio ideal for entertaining.