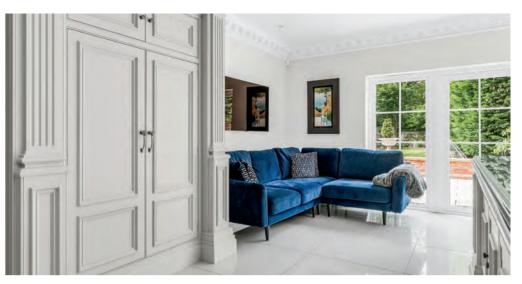

Step inside Highgrove to the splendid reception hallway with sweeping staircase to the first floor. This impressive room connects the major reception rooms, WC and kitchen areas.

Upstairs the principal suite sits centrally in the home with French doors to a balcony over the rear gardens. There is an excellent Clive Christian fitted bathroom and a spacious and well planned dressing room. There are three other generous bedroom suites (two with walk in wardrobes). Again to the top floor and there is an expansive room which could be used for multiple purposes or sub-divided to create further bedroom suites as needed.

Step outside and the property is sat back from the road with a spacious sweeping resin bonded driveway, well-kept lawns and areas of planting. To the rear there is a good sized garden well landscaped with a large sandstone patio ideal for entertaining.