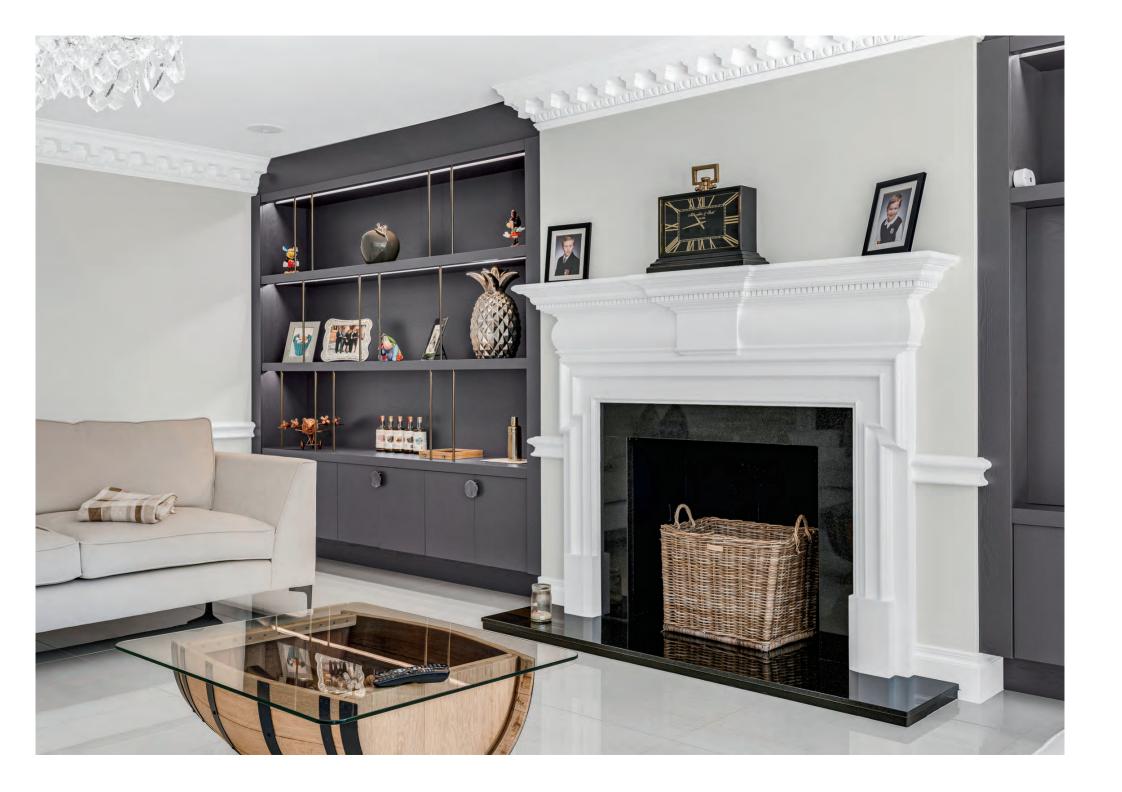

Step inside Highgrove to the splendid reception hallway with sweeping staircase to the first floor. This impressive room connects the major reception rooms, WC and kitchen areas.

Upstairs the principal suite sits centrally in the home with French doors to a balcony over the rear gardens. There is an excellent Clive Christian fitted bathroom and a spacious and well planned dressing room. There are three other generous bedroom suites (two with walk in wardrobes). Again to the top floor and there is an expansive room which could be used for multiple purposes or sub-divided to create further bedroom suites as needed.