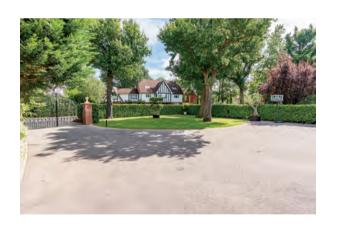

## KEY FEATURES

Highgrove is a luxury recently built individual home constructed to an exceptional standard using premium materials and traditional skills and experiences.

The house is sat well back from the road behind automatic gates which lead to a spacious driveway area in front of the house and the garage.

Step outside and the property is sat back from the road with a spacious sweeping resin bonded driveway, well-kept lawns and areas of planting. To the rear there is a good sized garden well landscaped with a large sandstone patio ideal for entertaining.