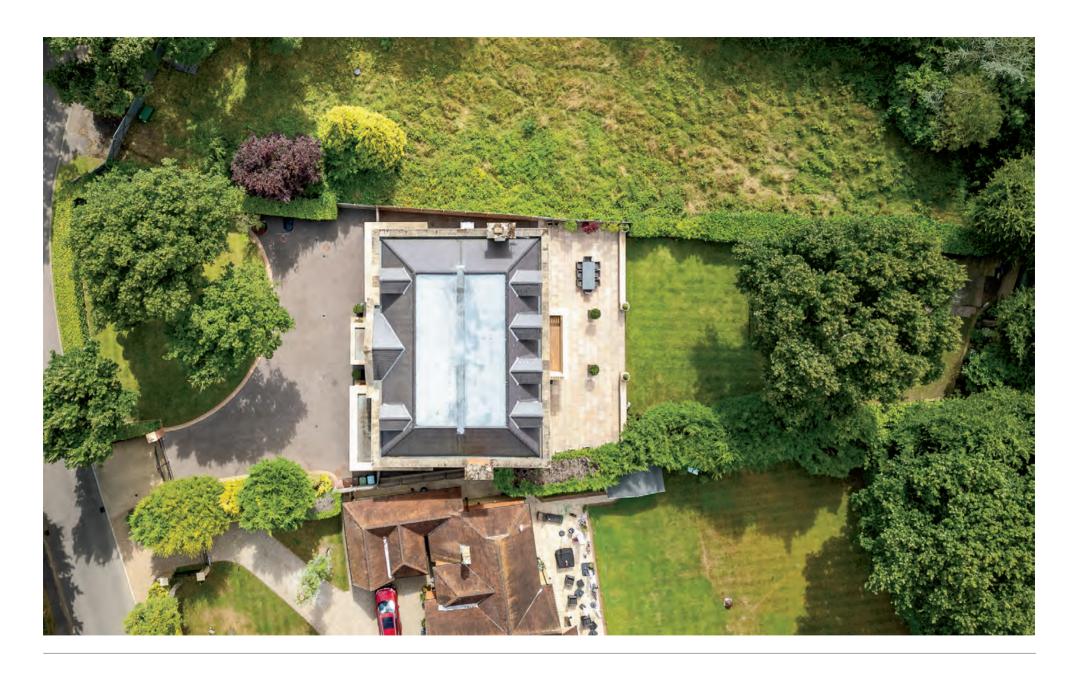

## KEY FEATURES

Highgrove is a luxury recently built individual home constructed to an exceptional standard using premium materials and traditional skills and experiences.

The house is sat well back from the road behind automatic gates which lead to a spacious driveway area in front of the house and the garage.

Step outside and the property is sat back from the road with a spacious sweeping resin bonded driveway, well-kept lawns and areas of planting. To the rear there is a good sized garden well landscaped with a large sandstone patio ideal for entertaining.