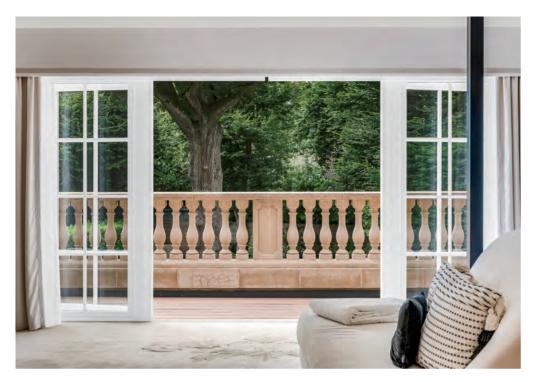

Step inside Highgrove to the splendid reception hallway with sweeping staircase to the first floor. This impressive room connects the major reception rooms, WC and kitchen areas.

Upstairs the principal suite sits centrally in the home with French doors to a balcony over the rear gardens. There is an excellent Clive Christian fitted bathroom and a spacious and well planned dressing room. There are three other generous bedroom suites (two with walk in wardrobes). Again to the top floor and there is an expansive room which could be used for multiple purposes or sub-divided to create further bedroom suites as needed.

Step outside and the property is sat back from the road with a spacious sweeping resin bonded driveway, well-kept lawns and areas of planting. To the rear there is a good sized garden well landscaped with a large sandstone patio ideal for entertaining.