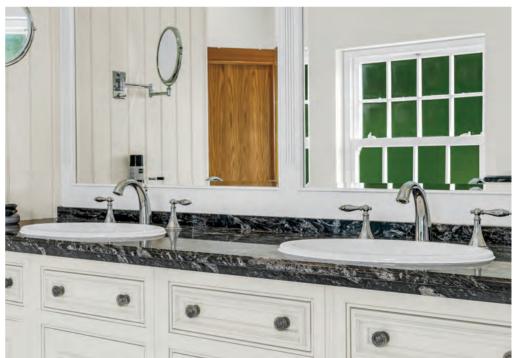

Step inside Highgrove to the splendid reception hallway with sweeping staircase to the first floor. This impressive room connects the major reception rooms, WC and kitchen areas.

Upstairs the principal suite sits centrally in the home with French doors to a balcony over the rear gardens. There is an excellent Clive Christian fitted bathroom and a spacious and well planned dressing room. There are three other generous bedroom suites (two with walk in wardrobes). Again to the top floor and there is an expansive room which could be used for multiple purposes or sub-divided to create further bedroom suites as needed.