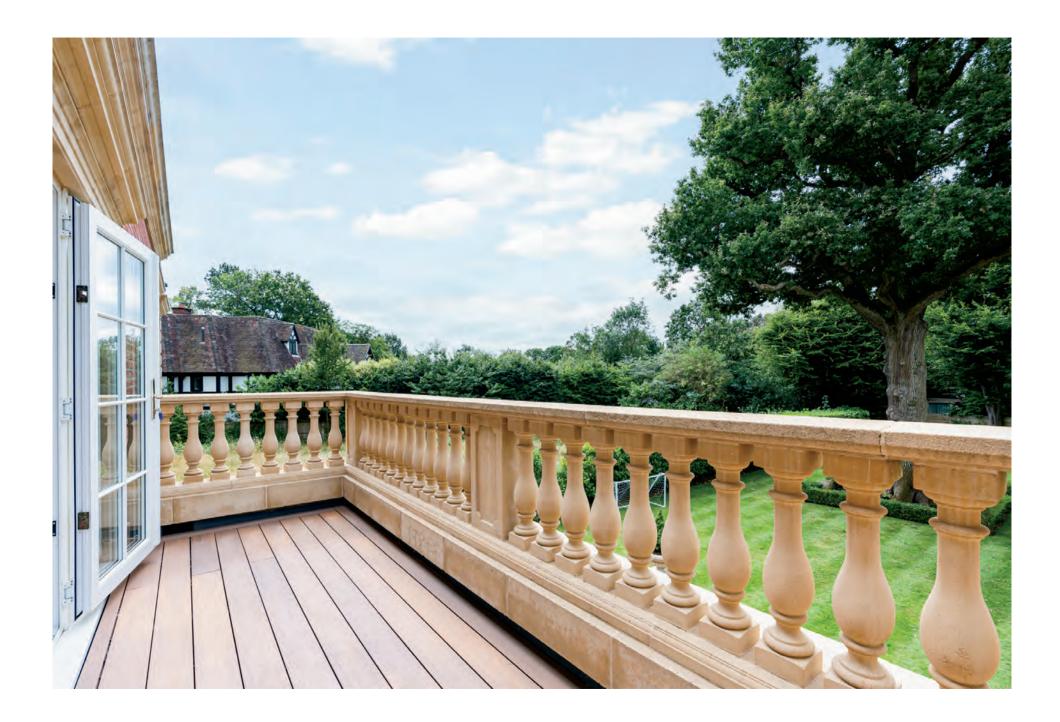

Step inside Highgrove to the splendid reception hallway with sweeping staircase to the first floor. This impressive room connects the major reception rooms, WC and kitchen areas.

Upstairs the principal suite sits centrally in the home with French doors to a balcony over the rear gardens. There is an excellent Clive Christian fitted bathroom and a spacious and well planned dressing room. There are three other generous bedroom suites (two with walk in wardrobes). Again to the top floor and there is an expansive room which could be used for multiple purposes or sub-divided to create further bedroom suites as needed.

Step outside and the property is sat back from the road with a spacious sweeping resin bonded driveway, well-kept lawns and areas of planting. To the rear there is a good sized garden well landscaped with a large sandstone patio ideal for entertaining.