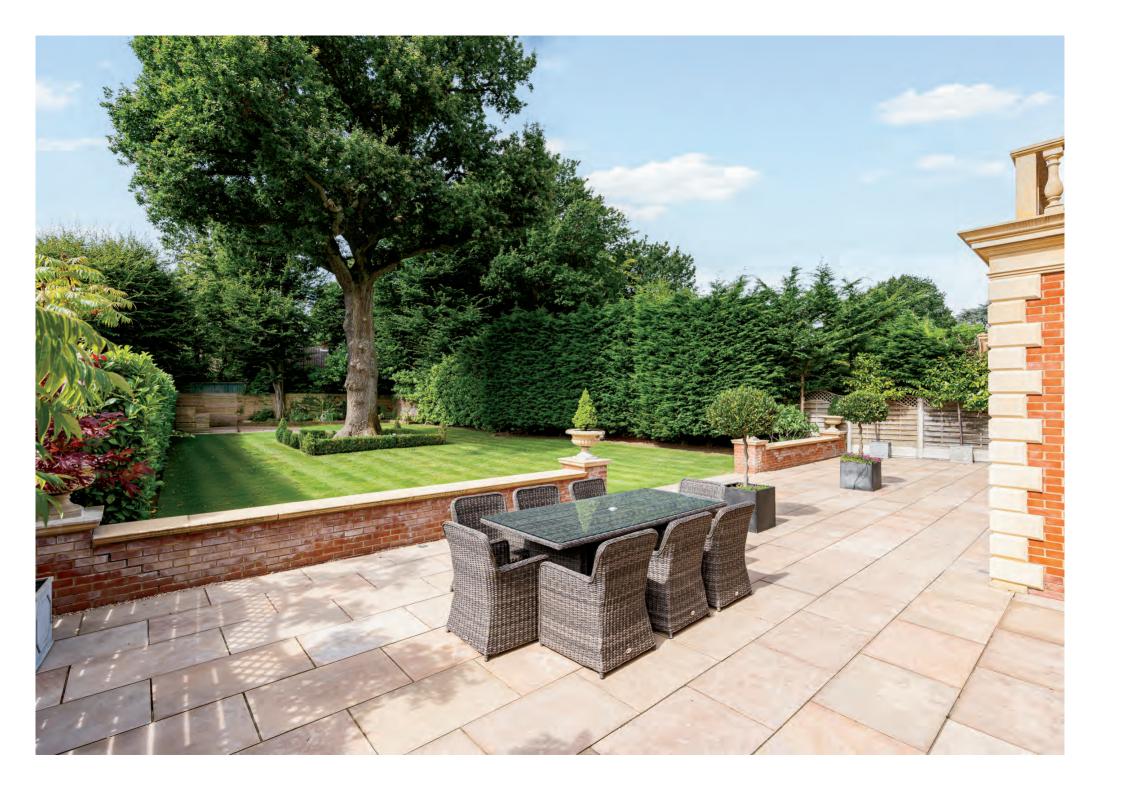

Step outside and the property is sat back from the road with a spacious sweeping resin bonded driveway, well-kept lawns and areas of planting. To the rear there is a good sized garden well landscaped with a large sandstone patio ideal for entertaining.