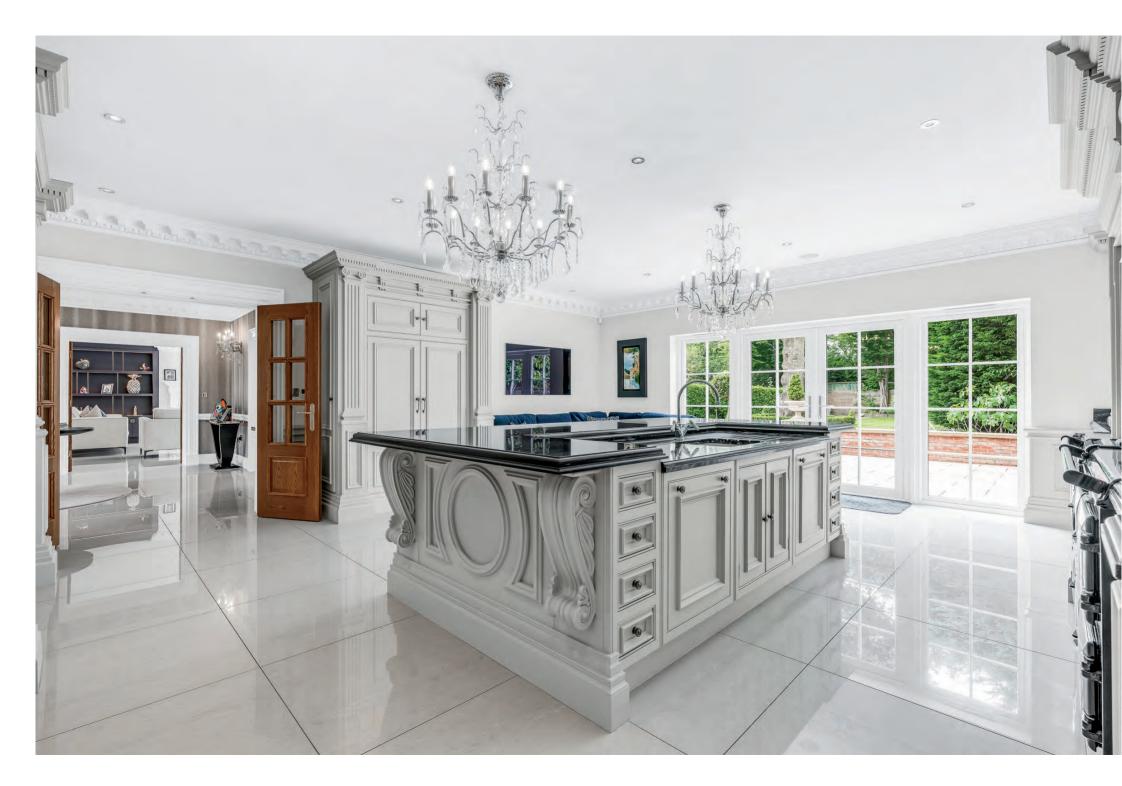

## KEY FEATURES

Highgrove is a luxury recently built individual home constructed to an exceptional standard using premium materials and traditional skills and experiences.

The house is sat well back from the road behind automatic gates which lead to a spacious driveway area in front of the house and the garage.

Step inside Highgrove to the splendid reception hallway with sweeping staircase to the first floor. This impressive room connects the major reception rooms, WC and kitchen areas.

Upstairs the principal suite sits centrally in the home with French doors to a balcony over the rear gardens. There is an excellent Clive Christian fitted bathroom and a spacious and well planned dressing room. There are three other generous bedroom suites (two with walk in wardrobes). Again to the top floor and there is an expansive room which could be used for multiple purposes or sub-divided to create further bedroom suites as needed.