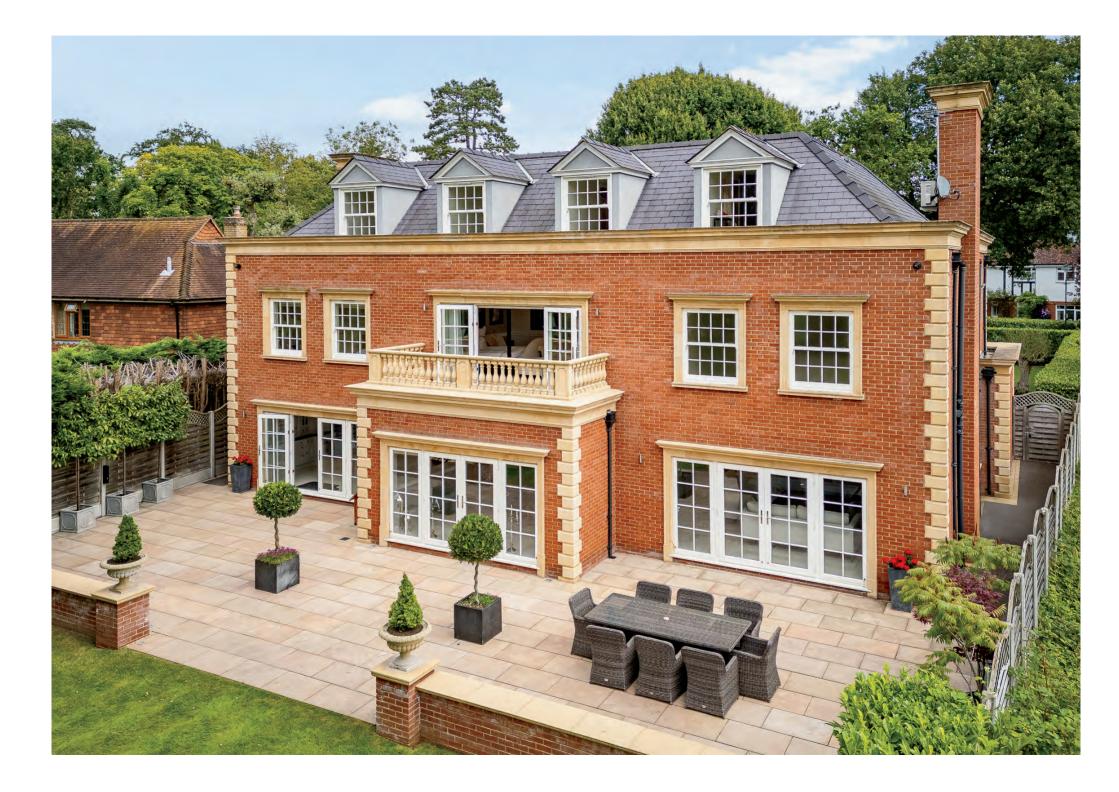

## KEY FEATURES

Highgrove is a luxury recently built individual home constructed to an exceptional standard using premium materials and traditional skills and experiences.

The house is sat well back from the road behind automatic gates which lead to a spacious driveway area in front of the house and the garage.

Step outside and the property is sat back from the road with a spacious sweeping resin bonded driveway, well-kept lawns and areas of planting. To the rear there is a good sized garden well landscaped with a large sandstone patio ideal for entertaining.