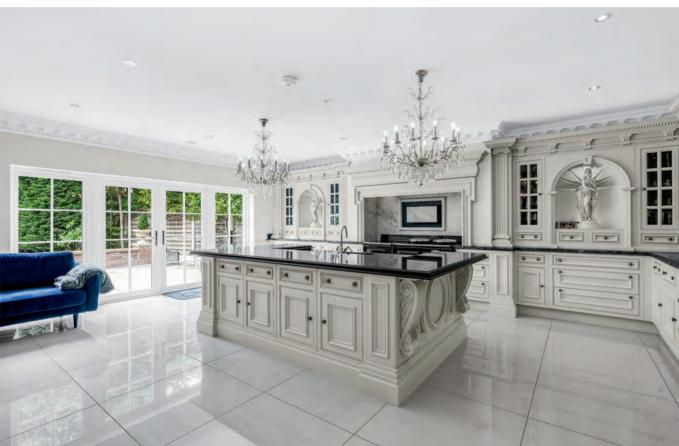

## KEY FEATURES

Highgrove is a luxury recently built individual home constructed to an exceptional standard using premium materials and traditional skills and experiences.

The house is sat well back from the road behind automatic gates which lead to a spacious driveway area in front of the house and the garage.

Step inside Highgrove to the splendid reception hallway with sweeping staircase to the first floor. This impressive room connects the major reception rooms, WC and kitchen areas.

Upstairs the principal suite sits centrally in the home with French doors to a balcony over the rear gardens. There is an excellent Clive Christian fitted bathroom and a spacious and well planned dressing room. There are three other generous bedroom suites (two with walk in wardrobes). Again to the top floor and there is an expansive room which could be used for multiple purposes or sub-divided to create further bedroom suites as needed.