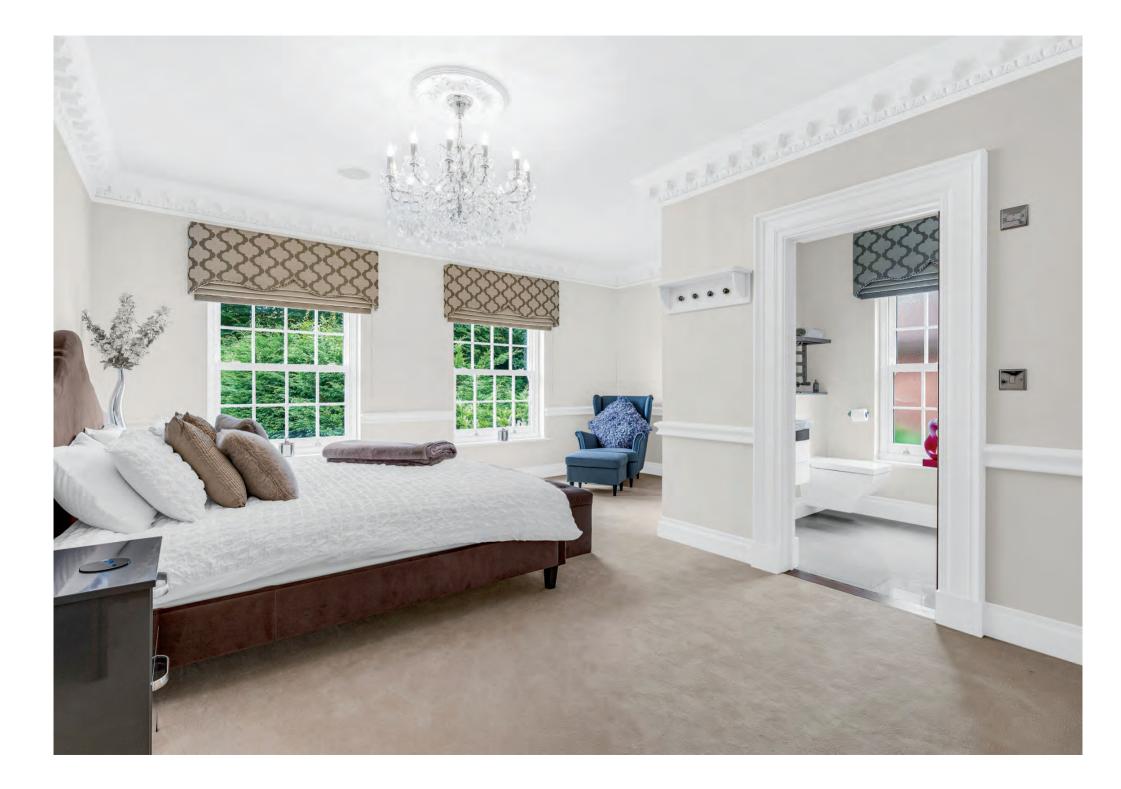

Step inside Highgrove to the splendid reception hallway with sweeping staircase to the first floor. This impressive room connects the major reception rooms, WC and kitchen areas.

Upstairs the principal suite sits centrally in the home with French doors to a balcony over the rear gardens. There is an excellent Clive Christian fitted bathroom and a spacious and well planned dressing room. There are three other generous bedroom suites (two with walk in wardrobes). Again to the top floor and there is an expansive room which could be used for multiple purposes or sub-divided to create further bedroom suites as needed.