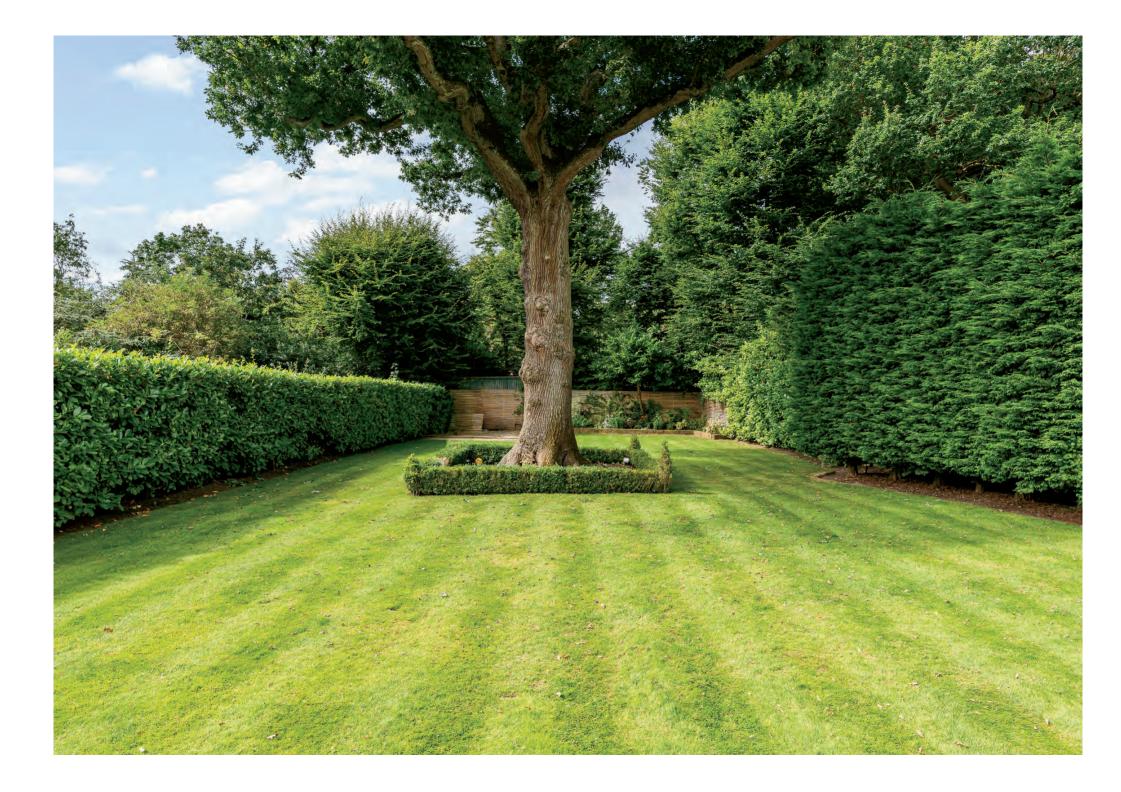

Step outside and the property is sat back from the road with a spacious sweeping resin bonded driveway, well-kept lawns and areas of planting. To the rear there is a good sized garden well landscaped with a large sandstone patio ideal for entertaining.