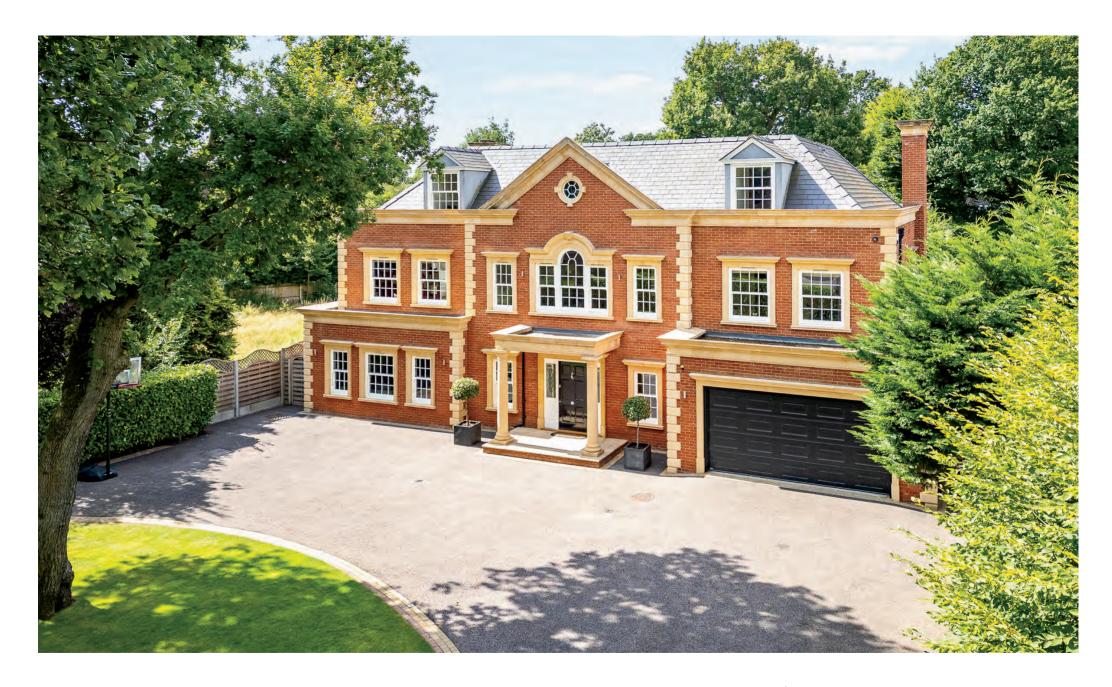

## KEY FEATURES

Highgrove is a luxury recently built individual home constructed to an exceptional standard using premium materials and traditional skills and experiences.

The house is sat well back from the road behind automatic gates which lead to a spacious driveway area in front of the house and the garage.

Step outside and the property is sat back from the road with a spacious sweeping resin bonded driveway, well-kept lawns and areas of planting. To the rear there is a good sized garden well landscaped with a large sandstone patio ideal for entertaining.