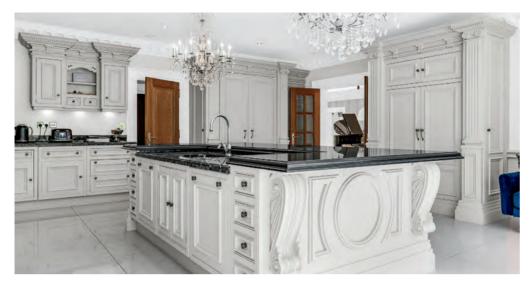

## KEY FEATURES

Highgrove is a luxury recently built individual home constructed to an exceptional standard using premium materials and traditional skills and experiences.

The house is sat well back from the road behind automatic gates which lead to a spacious driveway area in front of the house and the garage.

Step inside Highgrove to the splendid reception hallway with sweeping staircase to the first floor. This impressive room connects the major reception rooms, WC and kitchen areas.

Upstairs the principal suite sits centrally in the home with French doors to a balcony over the rear gardens. There is an excellent Clive Christian fitted bathroom and a spacious and well planned dressing room. There are three other generous bedroom suites (two with walk in wardrobes). Again to the top floor and there is an expansive room which could be used for multiple purposes or sub-divided to create further bedroom suites as needed.