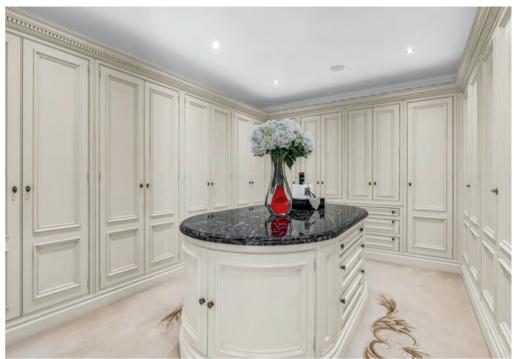

Step inside Highgrove to the splendid reception hallway with sweeping staircase to the first floor. This impressive room connects the major reception rooms, WC and kitchen areas.

Upstairs the principal suite sits centrally in the home with French doors to a balcony over the rear gardens. There is an excellent Clive Christian fitted bathroom and a spacious and well planned dressing room. There are three other generous bedroom suites (two with walk in wardrobes). Again to the top floor and there is an expansive room which could be used for multiple purposes or sub-divided to create further bedroom suites as needed.