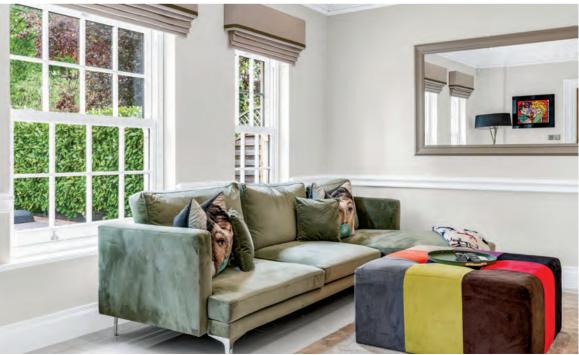

Step inside Highgrove to the splendid reception hallway with sweeping staircase to the first floor. This impressive room connects the major reception rooms, WC and kitchen areas.

Upstairs the principal suite sits centrally in the home with French doors to a balcony over the rear gardens. There is an excellent Clive Christian fitted bathroom and a spacious and well planned dressing room. There are three other generous bedroom suites (two with walk in wardrobes). Again to the top floor and there is an expansive room which could be used for multiple purposes or sub-divided to create further bedroom suites as needed.