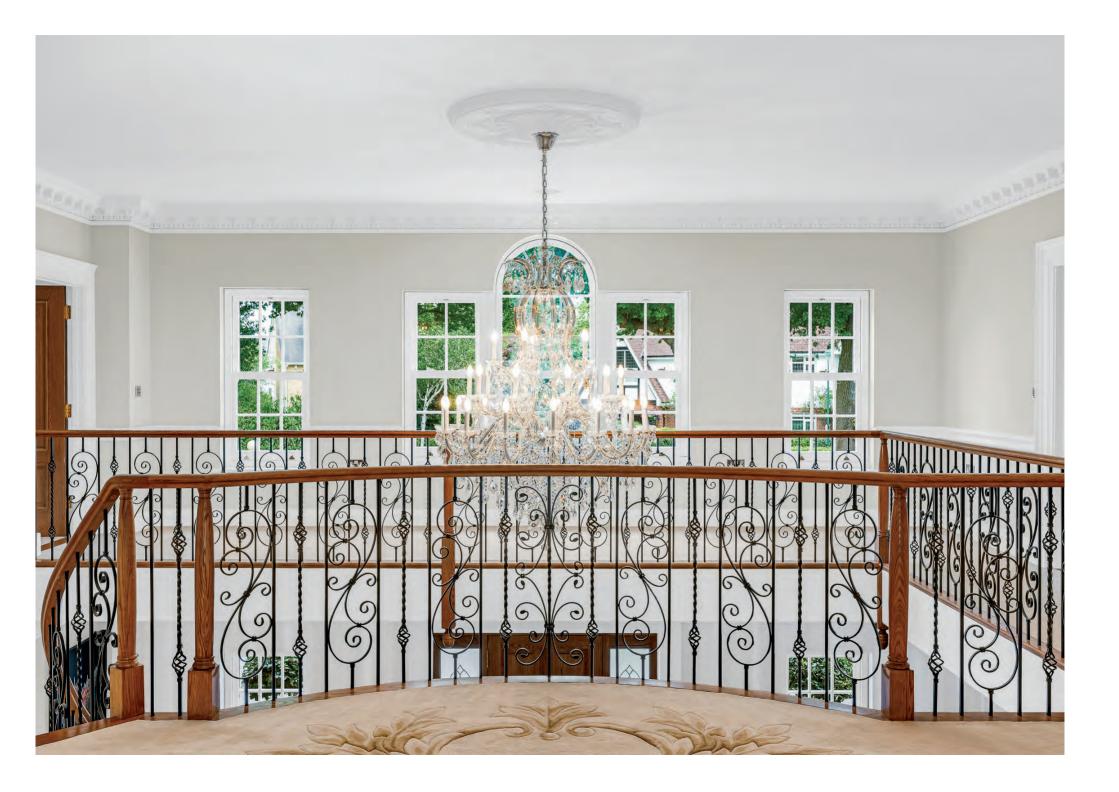

Step inside Highgrove to the splendid reception hallway with sweeping staircase to the first floor. This impressive room connects the major reception rooms, WC and kitchen areas.

Upstairs the principal suite sits centrally in the home with French doors to a balcony over the rear gardens. There is an excellent Clive Christian fitted bathroom and a spacious and well planned dressing room. There are three other generous bedroom suites (two with walk in wardrobes). Again to the top floor and there is an expansive room which could be used for multiple purposes or sub-divided to create further bedroom suites as needed.