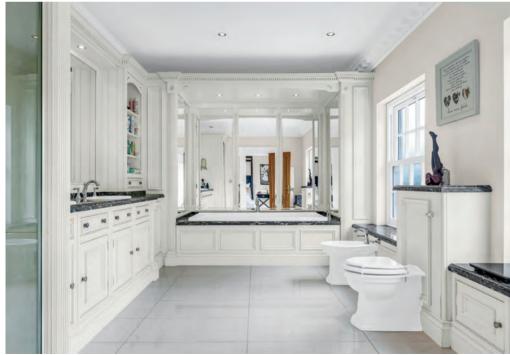

Step inside Highgrove to the splendid reception hallway with sweeping staircase to the first floor. This impressive room connects the major reception rooms, WC and kitchen areas.

Upstairs the principal suite sits centrally in the home with French doors to a balcony over the rear gardens. There is an excellent Clive Christian fitted bathroom and a spacious and well planned dressing room. There are three other generous bedroom suites (two with walk in wardrobes). Again to the top floor and there is an expansive room which could be used for multiple purposes or sub-divided to create further bedroom suites as needed.