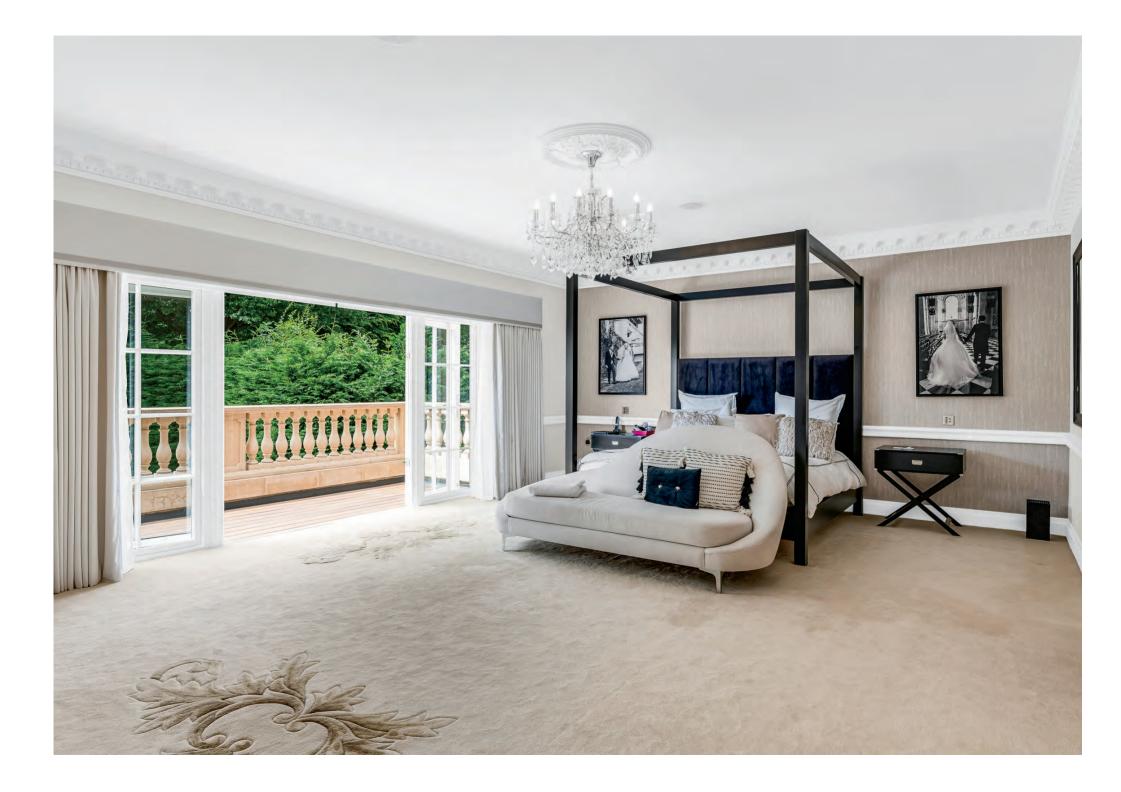

Step inside Highgrove to the splendid reception hallway with sweeping staircase to the first floor. This impressive room connects the major reception rooms, WC and kitchen areas.

Upstairs the principal suite sits centrally in the home with French doors to a balcony over the rear gardens. There is an excellent Clive Christian fitted bathroom and a spacious and well planned dressing room. There are three other generous bedroom suites (two with walk in wardrobes). Again to the top floor and there is an expansive room which could be used for multiple purposes or sub-divided to create further bedroom suites as needed.