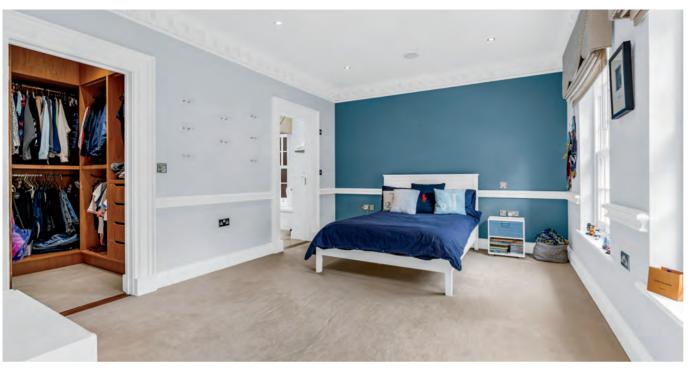

Step inside Highgrove to the splendid reception hallway with sweeping staircase to the first floor. This impressive room connects the major reception rooms, WC and kitchen areas.

Upstairs the principal suite sits centrally in the home with French doors to a balcony over the rear gardens. There is an excellent Clive Christian fitted bathroom and a spacious and well planned dressing room. There are three other generous bedroom suites (two with walk in wardrobes). Again to the top floor and there is an expansive room which could be used for multiple purposes or sub-divided to create further bedroom suites as needed.