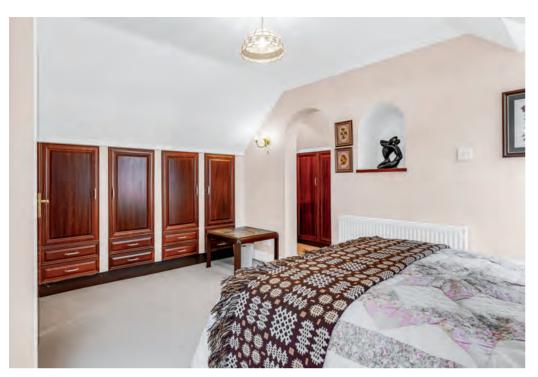

Step inside this deceptively spacious chalet bungalow where you are welcomed in to a bright entrance hall where stairs rise up to the first floor and doors lead off to the ground floor accommodation. At the rear of the property is a generous living room with a central fireplace, large pane window overlooking the gardens and sliding doors connecting to a spacious conservatory addition with vaulted roof and enjoying full views over the gardens with doors leading out. The living room is complimented with a generous dining room adjacent the kitchen, with central fireplace and attractive bow window. The main kitchen is well appointed with a separate utility room plus door to the outside. The master bedroom is quietly situated at the rear of the bungalow with views over the rear gardens, a good level of fitted storage plus a handy en-suite addition. At the opposite end of the bungalow can be found another two bedrooms, one with fitted, mirrored wardrobes. There is excellent annex potential as there is the advantage of a second generous, kitchen/utility space with a good range of white faced units and drawers, sink, hob, eye level oven and space for further appliances. Both, the second bedroom and kitchen back directly onto the garage offering further potential to enlarge this area (subject to planning) the ground floor accommodation is then completed with a good size four piece bathroom, plus a separate W.C.