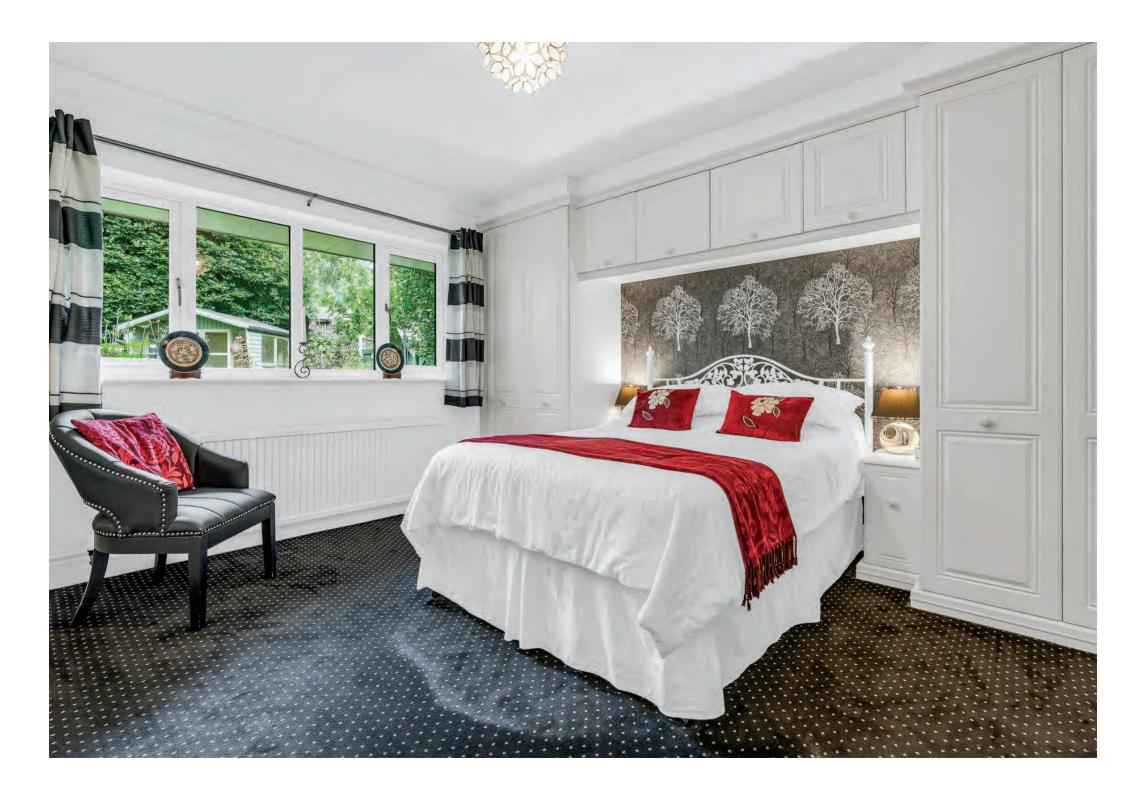

Step inside this deceptively spacious chalet bungalow where you are welcomed in to a bright entrance hall where stairs rise up to the first floor and doors lead off to the ground floor accommodation. At the rear of the property is a generous living room with a central fireplace, large pane window overlooking the gardens and sliding doors connecting to a spacious conservatory addition with vaulted roof and enjoying full views over the gardens with doors leading out. The living room is complimented with a generous dining room adjacent the kitchen, with central fireplace and attractive bow window. The main kitchen is well appointed with a separate utility room plus door to the outside. The master bedroom is quietly situated at the rear of the bungalow with views over the rear gardens, a good level of fitted storage plus a handy en-suite addition. At the opposite end of the bungalow can be found another two bedrooms, one with fitted, mirrored wardrobes. There is excellent annex potential as there is the advantage of a second generous, kitchen/utility space with a good range of white faced units and drawers, sink, hob, eye level oven and space for further appliances. Both, the second bedroom and kitchen back directly onto the garage offering further potential to enlarge this area (subject to planning) the ground floor accommodation is then completed with a good size four piece bathroom, plus a separate W.C.