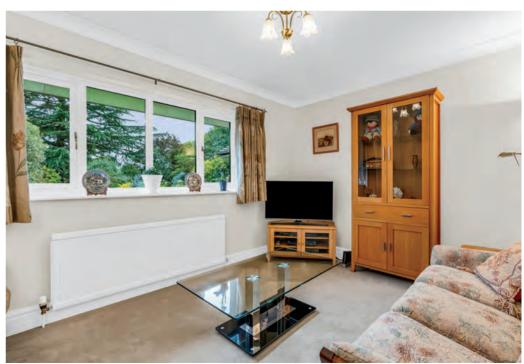

Step inside this deceptively spacious chalet bungalow where you are welcomed in to a bright entrance hall where stairs rise up to the first floor and doors lead off to the ground floor accommodation. At the rear of the property is a generous living room with a central fireplace, large pane window overlooking the gardens and sliding doors connecting to a spacious conservatory addition with vaulted roof and enjoying full views over the gardens with doors leading out. The living room is complimented with a generous dining room adjacent the kitchen, with central fireplace and attractive bow window. The main kitchen is well appointed with a separate utility room plus door to the outside. The master bedroom is quietly situated at the rear of the bungalow with views over the rear gardens, a good level of fitted storage plus a handy en-suite addition. At the opposite end of the bungalow can be found another two bedrooms, one with fitted, mirrored wardrobes. There is excellent annex potential as there is the advantage of a second generous, kitchen/utility space with a good range of white faced units and drawers, sink, hob, eye level oven and space for further appliances. Both, the second bedroom and kitchen back directly onto the garage offering further potential to enlarge this area (subject to planning) the ground floor accommodation is then completed with a good size four piece bathroom, plus a separate W.C.