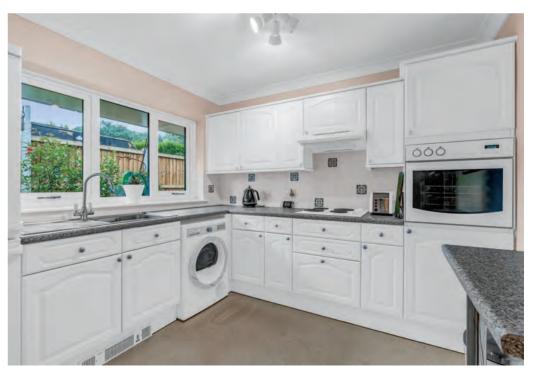

Step inside this deceptively spacious chalet bungalow where you are welcomed in to a bright entrance hall where stairs rise up to the first floor and doors lead off to the ground floor accommodation. At the rear of the property is a generous living room with a central fireplace, large pane window overlooking the gardens and sliding doors connecting to a spacious conservatory addition with vaulted roof and enjoying full views over the gardens with doors leading out. The living room is complimented with a generous dining room adjacent the kitchen, with central fireplace and attractive bow window. The main kitchen is well appointed with a separate utility room plus door to the outside. The master bedroom is quietly situated at the rear of the bungalow with views over the rear gardens, a good level of fitted storage plus a handy en-suite addition. At the opposite end of the bungalow can be found another two bedrooms, one with fitted, mirrored wardrobes. There is excellent annex potential as there is the advantage of a second generous, kitchen/utility space with a good range of white faced units and drawers, sink, hob, eye level oven and space for further appliances. Both, the second bedroom and kitchen back directly onto the garage offering further potential to enlarge this area (subject to planning) the ground floor accommodation is then completed with a good size four piece bathroom, plus a separate W.C.