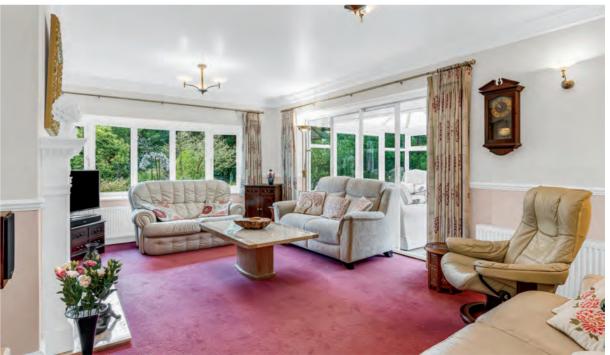

Step inside this deceptively spacious chalet bungalow where you are welcomed in to a bright entrance hall where stairs rise up to the first floor and doors lead off to the ground floor accommodation. At the rear of the property is a generous living room with a central fireplace, large pane window overlooking the gardens and sliding doors connecting to a spacious conservatory addition with vaulted roof and enjoying full views over the gardens with doors leading out. The living room is complimented with a generous dining room adjacent the kitchen, with central fireplace and attractive bow window. The main kitchen is well appointed with a separate utility room plus door to the outside. The master bedroom is quietly situated at the rear of the bungalow with views over the rear gardens, a good level of fitted storage plus a handy en-suite addition. At the opposite end of the bungalow can be found another two bedrooms, one with fitted, mirrored wardrobes. There is excellent annex potential as there is the advantage of a second generous, kitchen/utility space with a good range of white faced units and drawers, sink, hob, eye level oven and space for further appliances. Both, the second bedroom and kitchen back directly onto the garage offering further potential to enlarge this area (subject to planning) the ground floor accommodation is then completed with a good size four piece bathroom, plus a separate W.C.