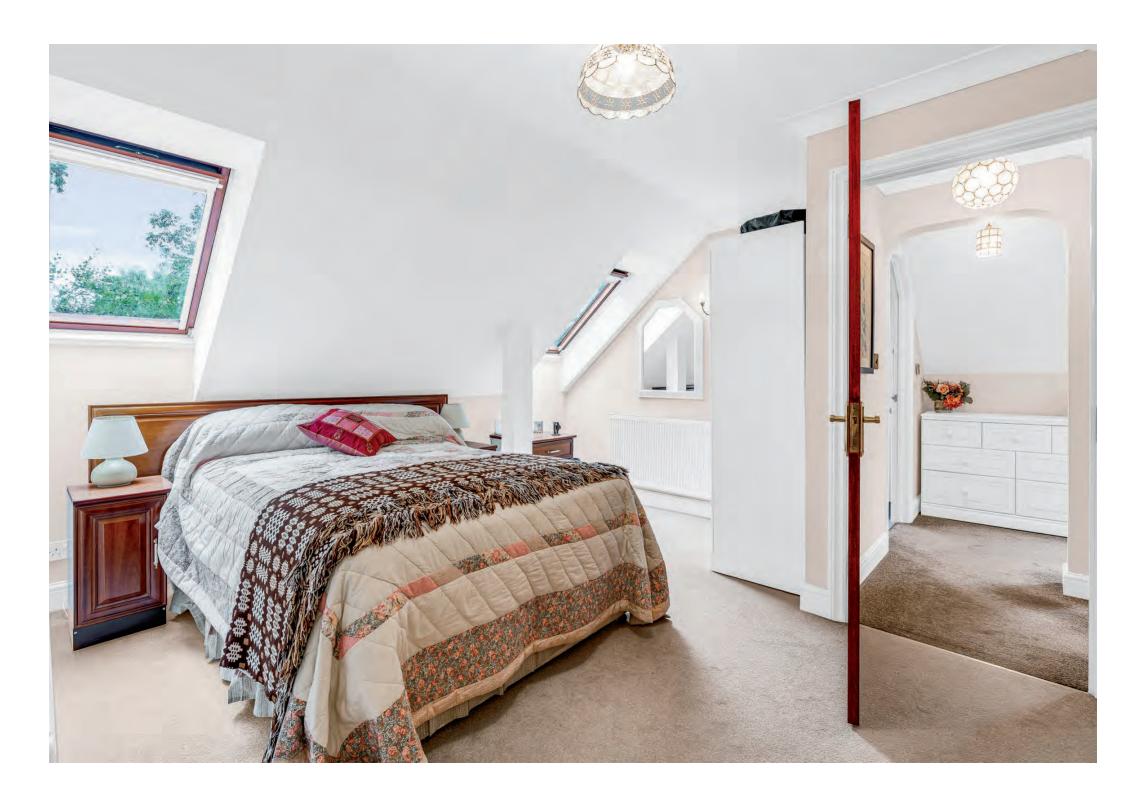

The first floor accommodation offers a good size guest bedroom with skylights, built in storage and dressing area. Adjacent is a useful bathroom with hand held shower, vanity basin and W.C. There is a 25' games room with skylights, an excellent additional space that has a multitude of optional uses. beyond the games room is good size home office/study with sky light.