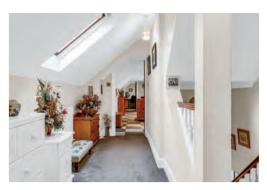

Step inside this deceptively spacious chalet bungalow where you are welcomed in to a bright entrance hall where stairs rise up to the first floor and doors lead off to the ground floor accommodation. At the rear of the property is a generous living room with a central fireplace, large pane window overlooking the gardens and sliding doors connecting to a spacious conservatory addition with vaulted roof and enjoying full views over the gardens with doors leading out. The living room is complimented with a generous dining room adjacent the kitchen, with central fireplace and attractive bow window. The main kitchen is well appointed with a separate utility room plus door to the outside. The master bedroom is quietly situated at the rear of the bungalow with views over the rear gardens, a good level of fitted storage plus a handy en-suite addition. At the opposite end of the bungalow can be found another two bedrooms, one with fitted, mirrored wardrobes. There is excellent annex potential as there is the advantage of a second generous, kitchen/utility space with a good range of white faced units and drawers, sink, hob, eye level oven and space for further appliances. Both, the second bedroom and kitchen back directly onto the garage offering further potential to enlarge this area (subject to planning) the ground floor accommodation is then completed with a good size four piece bathroom, plus a separate W.C.