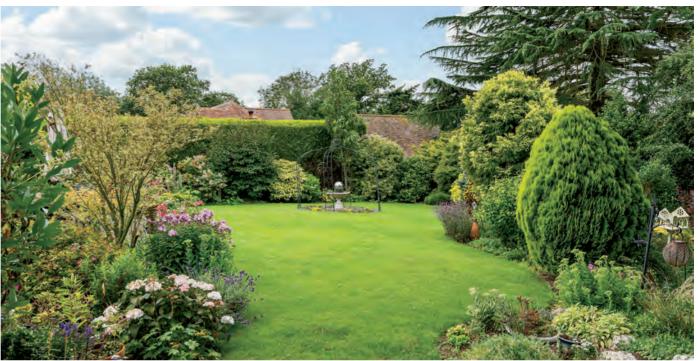

Stepping outside the rear gardens are a key feature of the property. The current owners have created a beautiful garden paradise with a range of established trees and shrubs and a number of well stocked borders. Beyond the conservatory is a patio area enjoying views over the lawn the borders beyond. There is a second sunken patio area where you feel the gardens envelope you with pathways leading through the planting with many areas of interest which can be enjoyed either from the summer house or arbour. The rear gardens are securely gated with shed storage and to the front there is a generous driveway, with good turning space leading to a double garage.