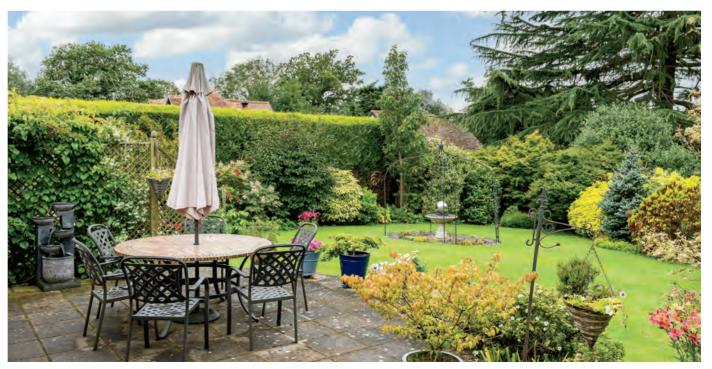

Stepping outside the rear gardens are a key feature of the property. The current owners have created a beautiful garden paradise with a range of established trees and shrubs and a number of well stocked borders. Beyond the conservatory is a patio area enjoying views over the lawn the borders beyond. There is a second sunken patio area where you feel the gardens envelope you with pathways leading through the planting with many areas of interest which can be enjoyed either from the summer house or arbour. The rear gardens are securely gated with shed storage and to the front there is a generous driveway, with good turning space leading to a double garage.