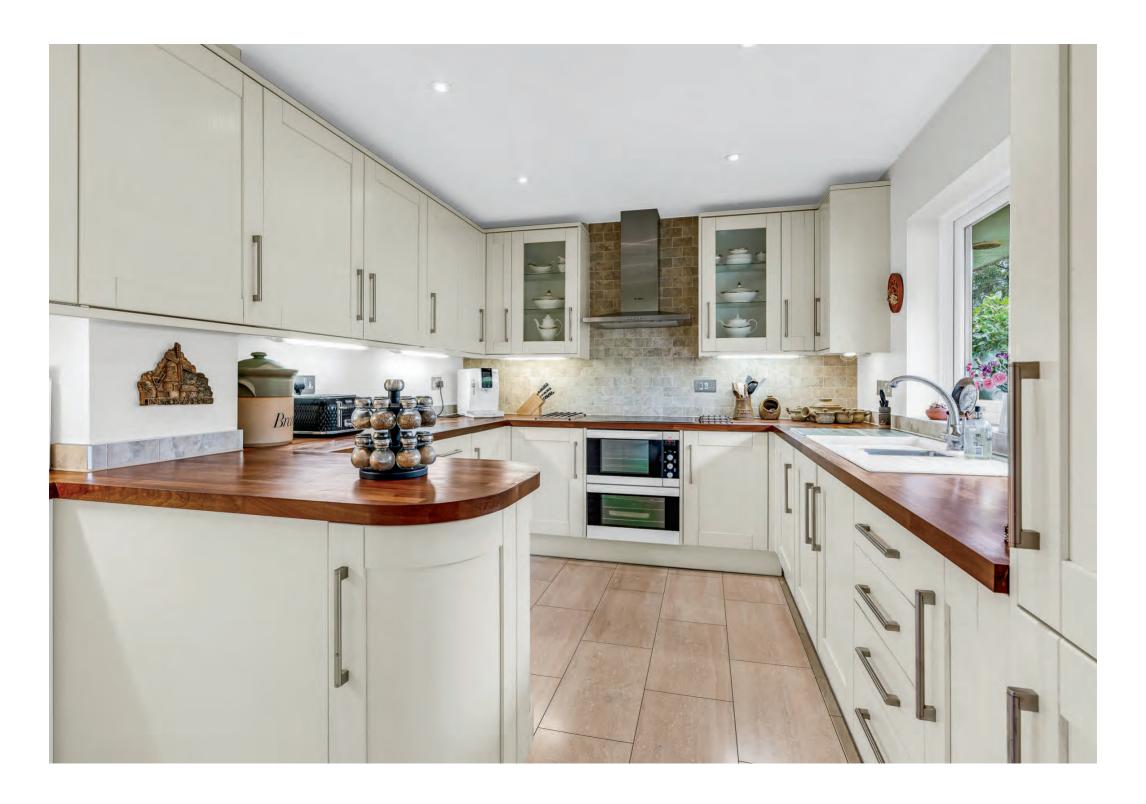

Step inside this deceptively spacious chalet bungalow where you are welcomed in to a bright entrance hall where stairs rise up to the first floor and doors lead off to the ground floor accommodation. At the rear of the property is a generous living room with a central fireplace, large pane window overlooking the gardens and sliding doors connecting to a spacious conservatory addition with vaulted roof and enjoying full views over the gardens with doors leading out. The living room is complimented with a generous dining room adjacent the kitchen, with central fireplace and attractive bow window. The main kitchen is well appointed with a separate utility room plus door to the outside. The master bedroom is quietly situated at the rear of the bungalow with views over the rear gardens, a good level of fitted storage plus a handy en-suite addition. At the opposite end of the bungalow can be found another two bedrooms, one with fitted, mirrored wardrobes. There is excellent annex potential as there is the advantage of a second generous, kitchen/utility space with a good range of white faced units and drawers, sink, hob, eye level oven and space for further appliances. Both, the second bedroom and kitchen back directly onto the garage offering further potential to enlarge this area (subject to planning) the ground floor accommodation is then completed with a good size four piece bathroom, plus a separate W.C.