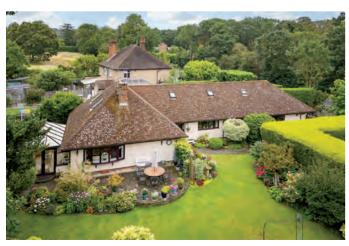

## The Pines

An exceptionally well presented, four/ five bedroom detached chalet bungalow on the edge of this much requested village sat in a generous plot with beautifully landscaped gardens, integrated double garage and accommodation extending to almost 2700 square foot, which includes a second kitchen providing excellent annex potential.

Stepping outside the rear gardens are a key feature of the property. The current owners have created a beautiful garden paradise with a range of established trees and shrubs and a number of well stocked borders. Beyond the conservatory is a patio area enjoying views over the lawn the borders beyond. There is a second sunken patio area where you feel the gardens envelope you with pathways leading through the planting with many areas of interest which can be enjoyed either from the summer house or arbour. The rear gardens are securely gated with shed storage and to the front there is a generous driveway, with good turning space leading to a double garage.