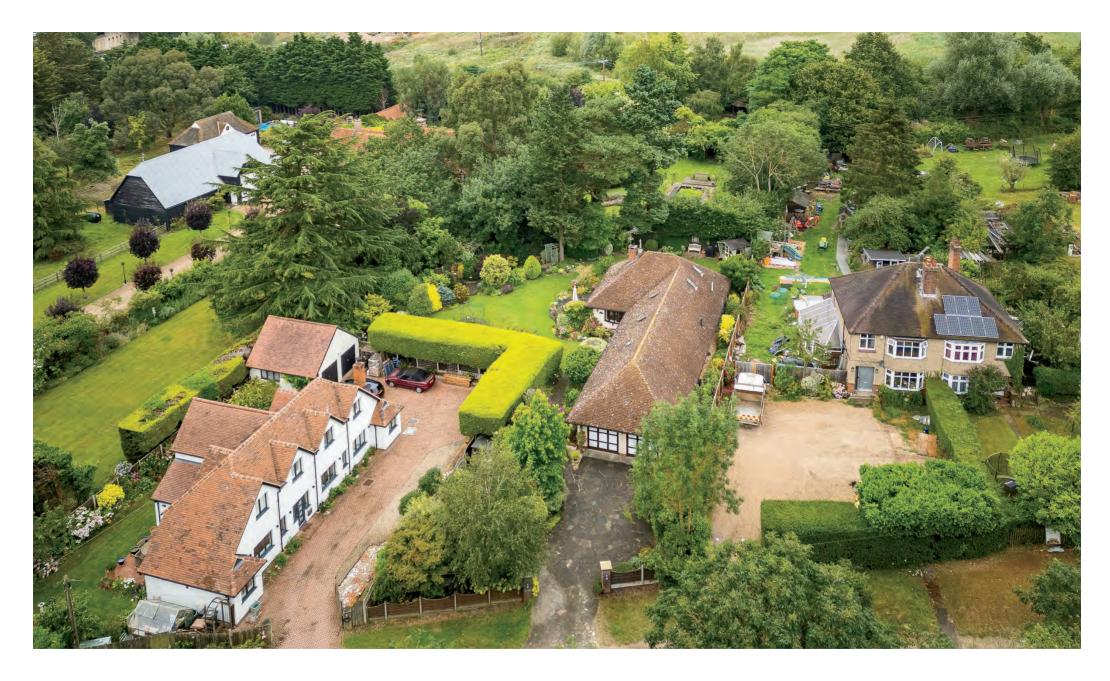

## The Pines

An exceptionally well presented, four/ five bedroom detached chalet bungalow on the edge of this much requested village sat in a generous plot with beautifully landscaped gardens, integrated double garage and accommodation extending to almost 2700 square foot, which includes a second kitchen providing excellent annex potential.

Stepping outside the rear gardens are a key feature of the property. The current owners have created a beautiful garden paradise with a range of established trees and shrubs and a number of well stocked borders. Beyond the conservatory is a patio area enjoying views over the lawn the borders beyond. There is a second sunken patio area where you feel the gardens envelope you with pathways leading through the planting with many areas of interest which can be enjoyed either from the summer house or arbour. The rear gardens are securely gated with shed storage and to the front there is a generous driveway, with good turning space leading to a double garage.