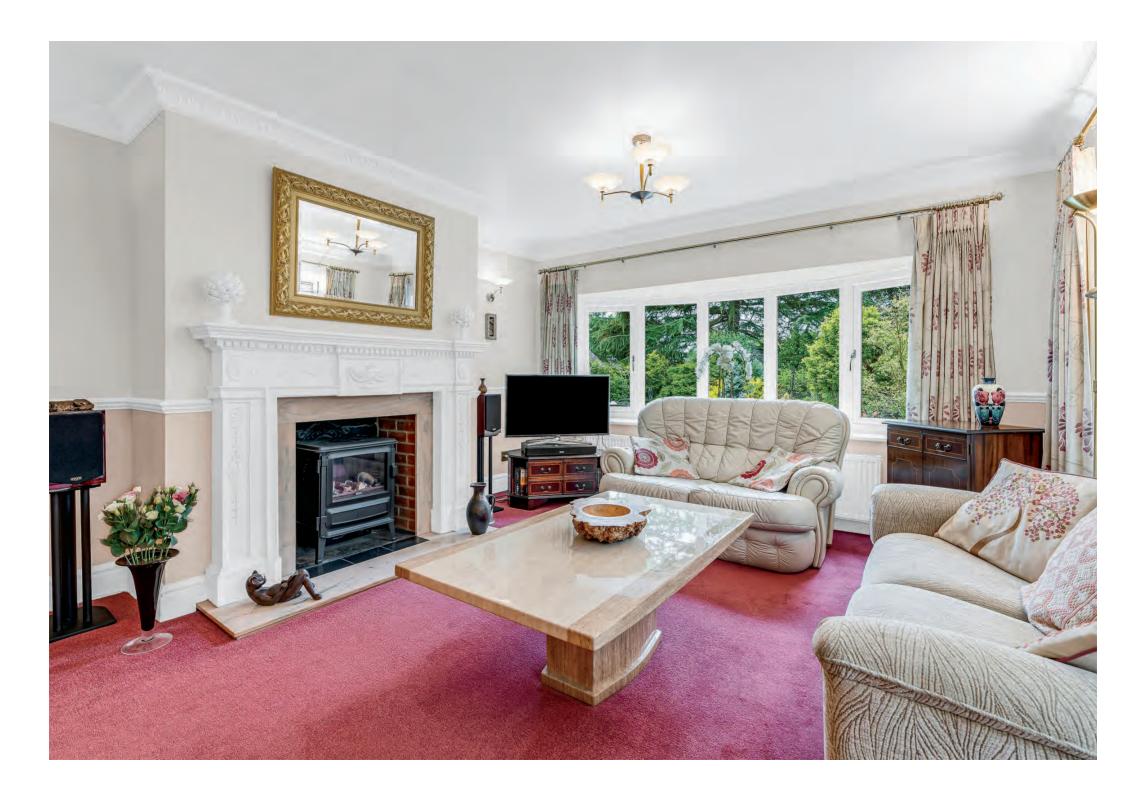

Step inside this deceptively spacious chalet bungalow where you are welcomed in to a bright entrance hall where stairs rise up to the first floor and doors lead off to the ground floor accommodation. At the rear of the property is a generous living room with a central fireplace, large pane window overlooking the gardens and sliding doors connecting to a spacious conservatory addition with vaulted roof and enjoying full views over the gardens with doors leading out. The living room is complimented with a generous dining room adjacent the kitchen, with central fireplace and attractive bow window. The main kitchen is well appointed with a separate utility room plus door to the outside. The master bedroom is quietly situated at the rear of the bungalow with views over the rear gardens, a good level of fitted storage plus a handy en-suite addition. At the opposite end of the bungalow can be found another two bedrooms, one with fitted, mirrored wardrobes. There is excellent annex potential as there is the advantage of a second generous, kitchen/utility space with a good range of white faced units and drawers, sink, hob, eye level oven and space for further appliances. Both, the second bedroom and kitchen back directly onto the garage offering further potential to enlarge this area (subject to planning) the ground floor accommodation is then completed with a good size four piece bathroom, plus a separate W.C.