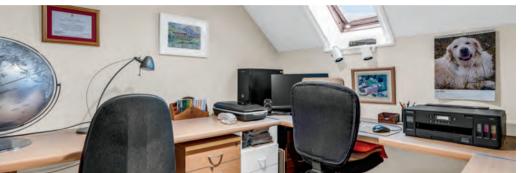

The first floor accommodation offers a good size guest bedroom with skylights, built in storage and dressing area. Adjacent is a useful bathroom with hand held shower, vanity basin and W.C. There is a 25' games room with skylights, an excellent additional space that has a multitude of optional uses. beyond the games room is good size home office/study with sky light.