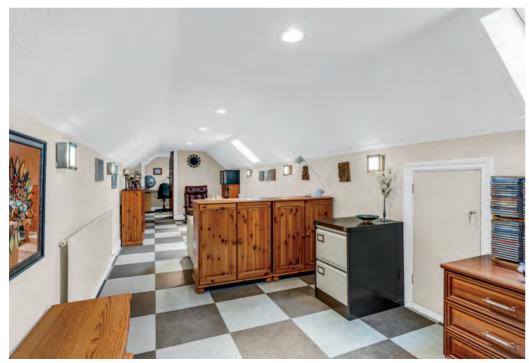

The first floor accommodation offers a good size guest bedroom with skylights, built in storage and dressing area. Adjacent is a useful bathroom with hand held shower, vanity basin and W.C. There is a 25' games room with skylights, an excellent additional space that has a multitude of optional uses. beyond the games room is good size home office/study with sky light.