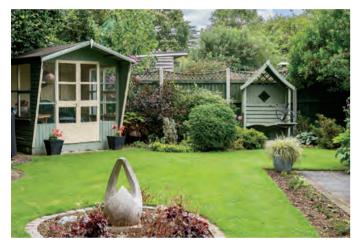

Stepping outside the rear gardens are a key feature of the property. The current owners have created a beautiful garden paradise with a range of established trees and shrubs and a number of well stocked borders. Beyond the conservatory is a patio area enjoying views over the lawn the borders beyond. There is a second sunken patio area where you feel the gardens envelope you with pathways leading through the planting with many areas of interest which can be enjoyed either from the summer house or arbour. The rear gardens are securely gated with shed storage and to the front there is a generous driveway, with good turning space leading to a double garage.