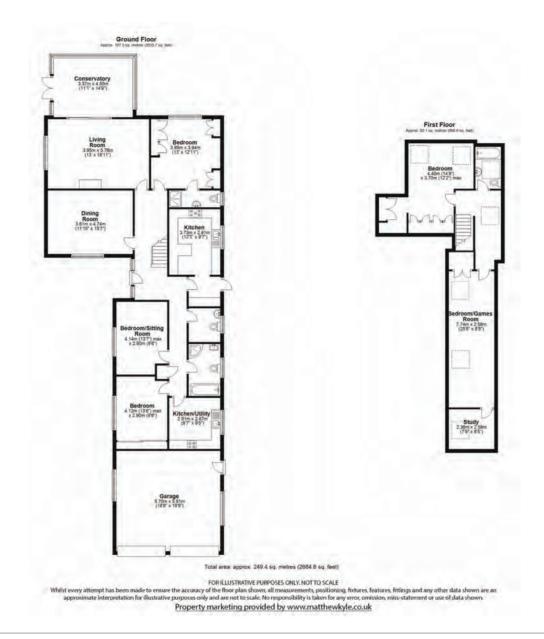

Step inside this deceptively spacious chalet bungalow where you are welcomed in to a bright entrance hall where stairs rise up to the first floor and doors lead off to the ground floor accommodation. At the rear of the property is a generous living room with a central fireplace, large pane window overlooking the gardens and sliding doors connecting to a spacious conservatory addition with vaulted roof and enjoying full views over the gardens with doors leading out. The living room is complimented with a generous dining room adjacent the kitchen, with central fireplace and attractive bow window. The main kitchen is well appointed with a separate utility room plus door to the outside. The master bedroom is quietly situated at the rear of the bungalow with views over the rear gardens, a good level of fitted storage plus a handy en-suite addition. At the opposite end of the bungalow can be found another two bedrooms, one with fitted, mirrored wardrobes. There is excellent annex potential as there is the advantage of a second generous, kitchen/utility space with a good range of white faced units and drawers, sink, hob, eye level oven and space for further appliances. Both, the second bedroom and kitchen back directly onto the garage offering further potential to enlarge this area (subject to planning) the ground floor accommodation is then completed with a good size four piece bathroom, plus a separate W.C.

The first floor accommodation offers a good size guest bedroom with skylights, built in storage and dressing area. Adjacent is a useful bathroom with hand held shower, vanity basin and W.C. There is a 25' games room with skylights, an excellent additional space that has a multitude of optional uses. beyond the games room is good size home office/study with sky light.