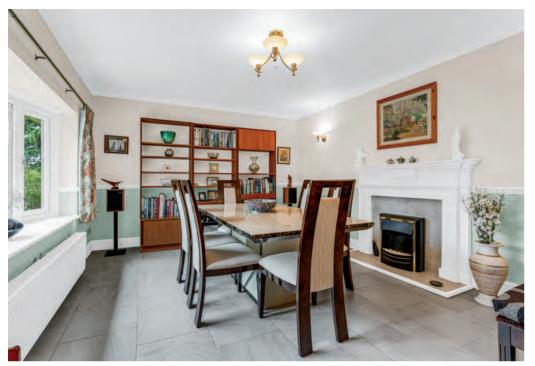

Step inside this deceptively spacious chalet bungalow where you are welcomed in to a bright entrance hall where stairs rise up to the first floor and doors lead off to the ground floor accommodation. At the rear of the property is a generous living room with a central fireplace, large pane window overlooking the gardens and sliding doors connecting to a spacious conservatory addition with vaulted roof and enjoying full views over the gardens with doors leading out. The living room is complimented with a generous dining room adjacent the kitchen, with central fireplace and attractive bow window. The main kitchen is well appointed with a separate utility room plus door to the outside. The master bedroom is quietly situated at the rear of the bungalow with views over the rear gardens, a good level of fitted storage plus a handy en-suite addition. At the opposite end of the bungalow can be found another two bedrooms, one with fitted, mirrored wardrobes. There is excellent annex potential as there is the advantage of a second generous, kitchen/utility space with a good range of white faced units and drawers, sink, hob, eye level oven and space for further appliances. Both, the second bedroom and kitchen back directly onto the garage offering further potential to enlarge this area (subject to planning) the ground floor accommodation is then completed with a good size four piece bathroom, plus a separate W.C.