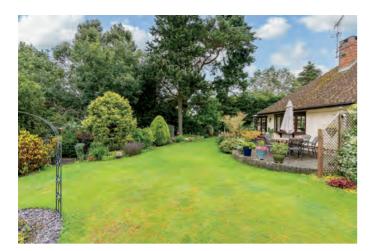

Stepping outside the rear gardens are a key feature of the property. The current owners have created a beautiful garden paradise with a range of established trees and shrubs and a number of well stocked borders. Beyond the conservatory is a patio area enjoying views over the lawn the borders beyond. There is a second sunken patio area where you feel the gardens envelope you with pathways leading through the planting with many areas of interest which can be enjoyed either from the summer house or arbour. The rear gardens are securely gated with shed storage and to the front there is a generous driveway, with good turning space leading to a double garage.