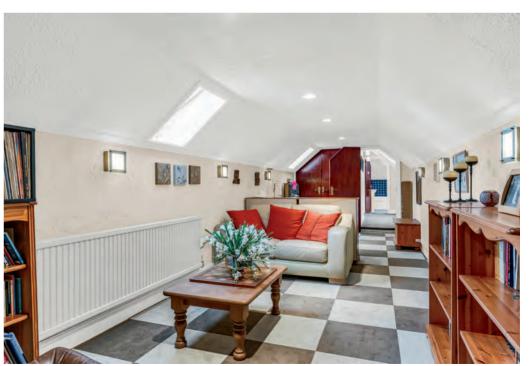

The first floor accommodation offers a good size guest bedroom with skylights, built in storage and dressing area. Adjacent is a useful bathroom with hand held shower, vanity basin and W.C. There is a 25' games room with skylights, an excellent additional space that has a multitude of optional uses. beyond the games room is good size home office/study with sky light.