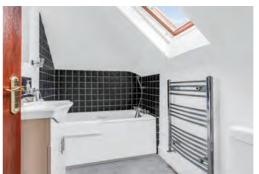

The first floor accommodation offers a good size guest bedroom with skylights, built in storage and dressing area. Adjacent is a useful bathroom with hand held shower, vanity basin and W.C. There is a 25' games room with skylights, an excellent additional space that has a multitude of optional uses. beyond the games room is good size home office/study with sky light.