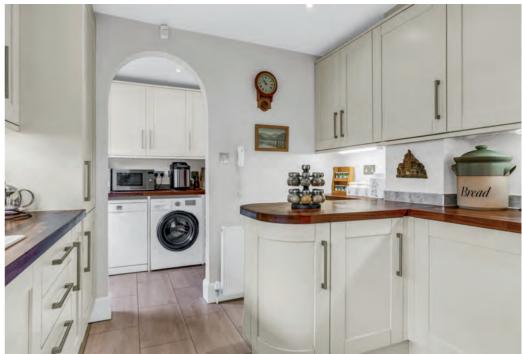

Step inside this deceptively spacious chalet bungalow where you are welcomed in to a bright entrance hall where stairs rise up to the first floor and doors lead off to the ground floor accommodation. At the rear of the property is a generous living room with a central fireplace, large pane window overlooking the gardens and sliding doors connecting to a spacious conservatory addition with vaulted roof and enjoying full views over the gardens with doors leading out. The living room is complimented with a generous dining room adjacent the kitchen, with central fireplace and attractive bow window. The main kitchen is well appointed with a separate utility room plus door to the outside. The master bedroom is quietly situated at the rear of the bungalow with views over the rear gardens, a good level of fitted storage plus a handy en-suite addition. At the opposite end of the bungalow can be found another two bedrooms, one with fitted, mirrored wardrobes. There is excellent annex potential as there is the advantage of a second generous, kitchen/utility space with a good range of white faced units and drawers, sink, hob, eye level oven and space for further appliances. Both, the second bedroom and kitchen back directly onto the garage offering further potential to enlarge this area (subject to planning) the ground floor accommodation is then completed with a good size four piece bathroom, plus a separate W.C.