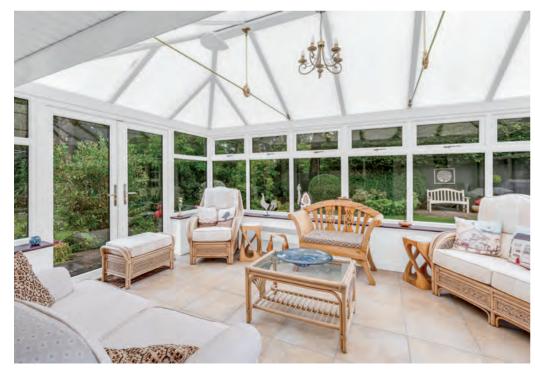

Step inside this deceptively spacious chalet bungalow where you are welcomed in to a bright entrance hall where stairs rise up to the first floor and doors lead off to the ground floor accommodation. At the rear of the property is a generous living room with a central fireplace, large pane window overlooking the gardens and sliding doors connecting to a spacious conservatory addition with vaulted roof and enjoying full views over the gardens with doors leading out. The living room is complimented with a generous dining room adjacent the kitchen, with central fireplace and attractive bow window. The main kitchen is well appointed with a separate utility room plus door to the outside. The master bedroom is quietly situated at the rear of the bungalow with views over the rear gardens, a good level of fitted storage plus a handy en-suite addition. At the opposite end of the bungalow can be found another two bedrooms, one with fitted, mirrored wardrobes. There is excellent annex potential as there is the advantage of a second generous, kitchen/utility space with a good range of white faced units and drawers, sink, hob, eye level oven and space for further appliances. Both, the second bedroom and kitchen back directly onto the garage offering further potential to enlarge this area (subject to planning) the ground floor accommodation is then completed with a good size four piece bathroom, plus a separate W.C.