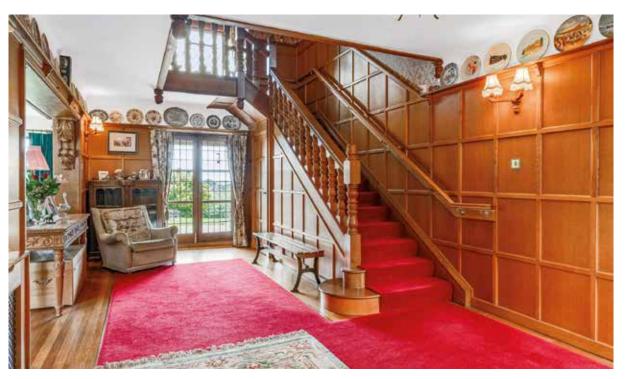

Step inside to the extensive reception hallway and grand staircase which connects with the principal reception rooms and provides access to the rest of the home. The Ground floor provides a large formal drawing room with fireplace, sitting room, connecting dining room, kitchen and plantroom and WC. To the first floor there are 5 spacious bedrooms, two bathrooms, WC and a kitchenette. Part of the first floor can be utilised as a contained flat if needed.