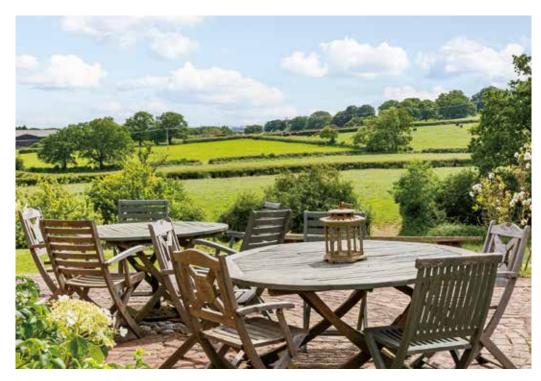

## Dromana

Step outside and the extensive driveway leads to a large parking area as you approach the home and on to the double garage. There are a number of terrace areas, lawns and paddocks. In total the property offers approx. 3.5 acres with a further 5.5 acres available by separate negotiation.