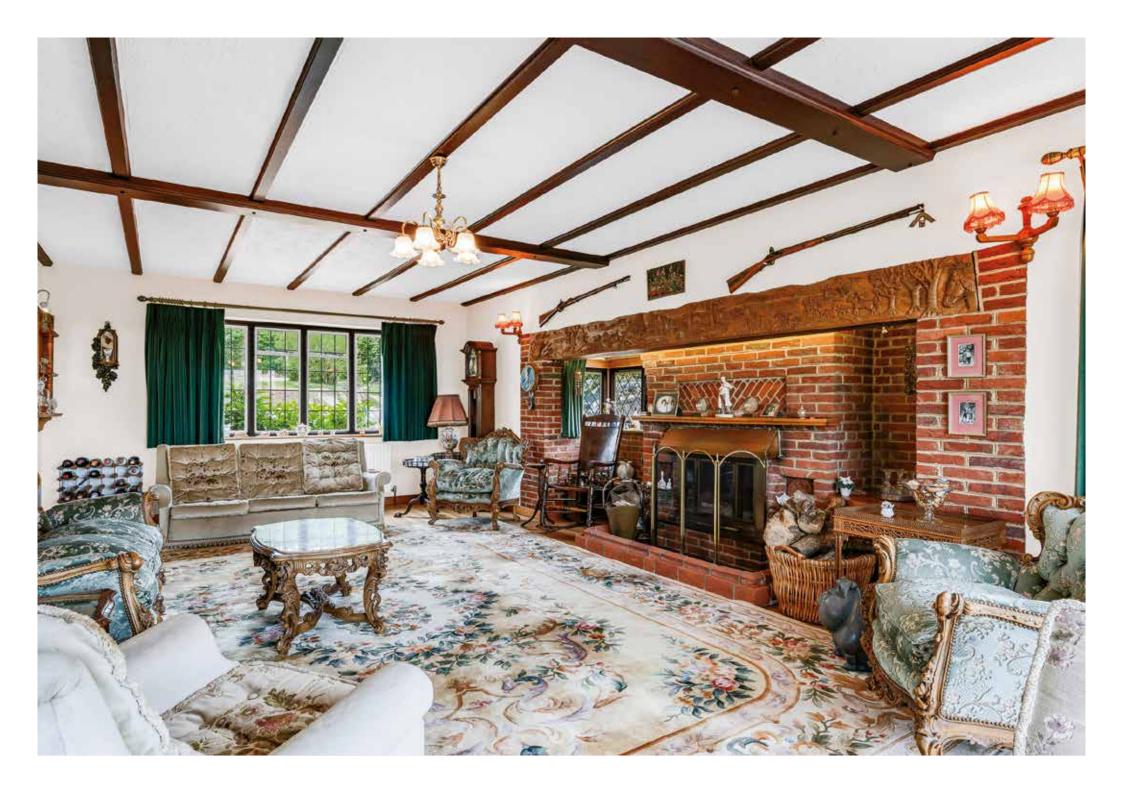

Step inside to the extensive reception hallway and grand staircase which connects with the principal reception rooms and provides access to the rest of the home. The Ground floor provides a large formal drawing room with fireplace, sitting room, connecting dining room, kitchen and plantroom and WC. To the first floor there are 5 spacious bedrooms, two bathrooms, WC and a kitchenette. Part of the first floor can be utilised as a contained flat if needed.