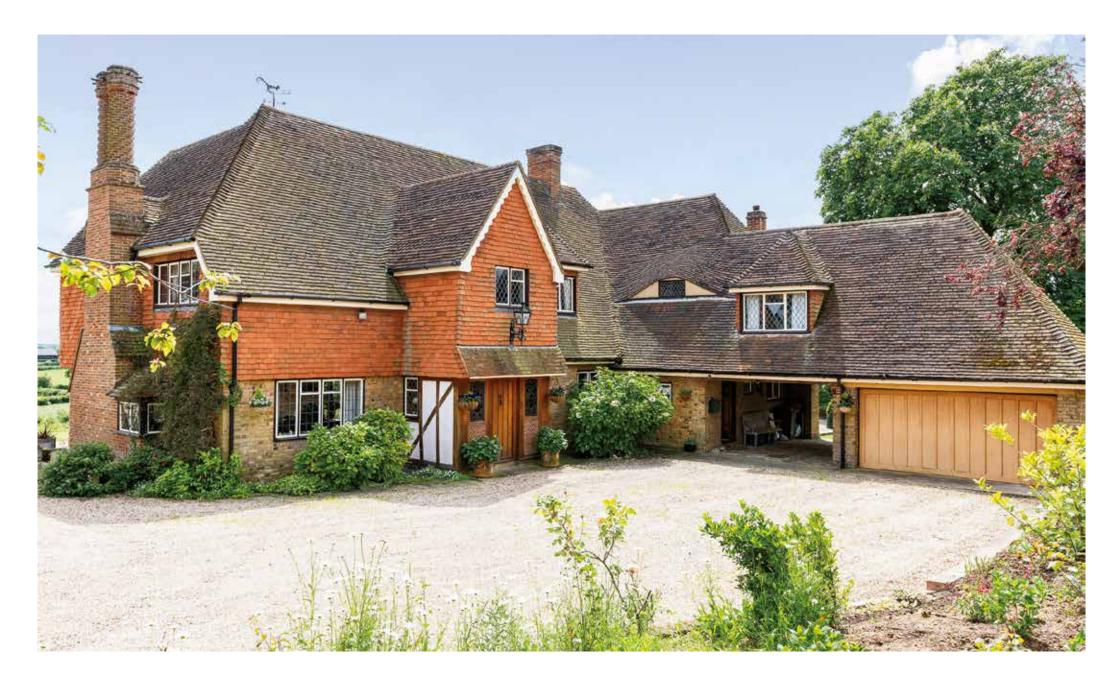

## Dromana

Dromana is a substantial quality detached home situated at the top of Brock Hill with extensive views to all aspects.

Whilst rural, the house is ideally located for easy access to Billericay, Wickford and Chelmsford for shopping facilities and Mainline Railway Stations with links to London Liverpool Street.

## Dromana

Step outside and the extensive driveway leads to a large parking area as you approach the home and on to the double garage. There are a number of terrace areas, lawns and paddocks. In total the property offers approx. 3.5 acres with a further 5.5 acres available by separate negotiation.