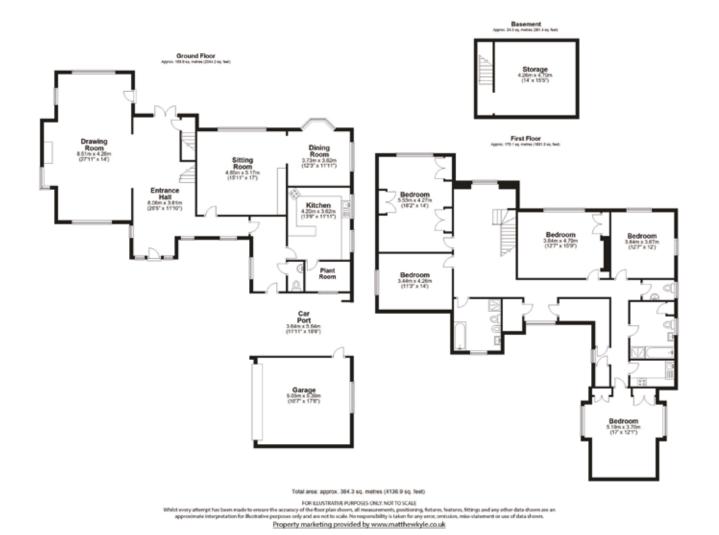

## Dromana

Dromana is a substantial quality detached home situated at the top of Brock Hill with extensive views to all aspects.

Whilst rural, the house is ideally located for easy access to Billericay, Wickford and Chelmsford for shopping facilities and Mainline Railway Stations with links to London Liverpool Street.

Step inside to the extensive reception hallway and grand staircase which connects with the principal reception rooms and provides access to the rest of the home. The Ground floor provides a large formal drawing room with fireplace, sitting room, connecting dining room, kitchen and plantroom and WC. To the first floor there are 5 spacious bedrooms, two bathrooms, WC and a kitchenette. Part of the first floor can be utilised as a contained flat if needed.

## Dromana

Step outside and the extensive driveway leads to a large parking area as you approach the home and on to the double garage. There are a number of terrace areas, lawns and paddocks. In total the property offers approx. 3.5 acres with a further 5.5 acres available by separate negotiation.