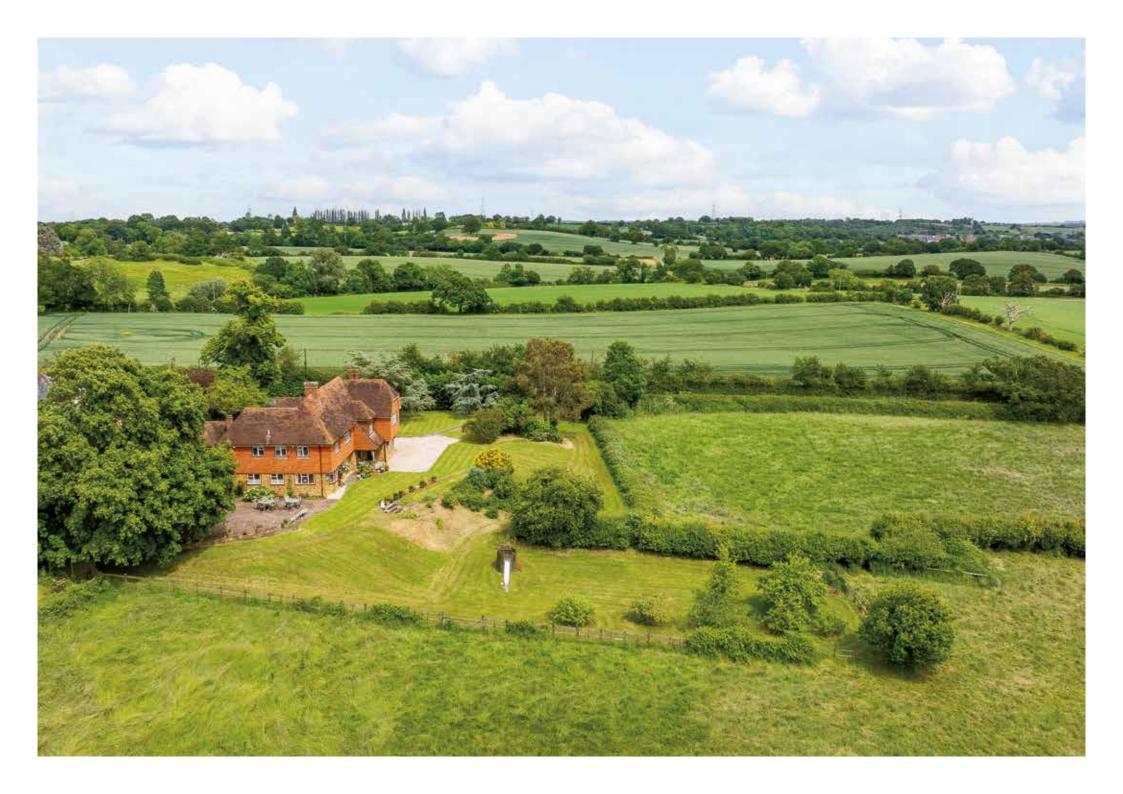

## Dromana

Step outside and the extensive driveway leads to a large parking area as you approach the home and on to the double garage. There are a number of terrace areas, lawns and paddocks. In total the property offers approx. 3.5 acres with a further 5.5 acres available by separate negotiation.