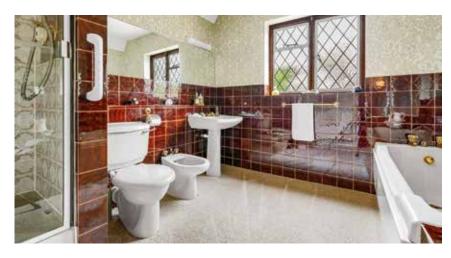

Step inside to the extensive reception hallway and grand staircase which connects with the principal reception rooms and provides access to the rest of the home. The Ground floor provides a large formal drawing room with fireplace, sitting room, connecting dining room, kitchen and plantroom and WC. To the first floor there are 5 spacious bedrooms, two bathrooms, WC and a kitchenette. Part of the first floor can be utilised as a contained flat if needed.