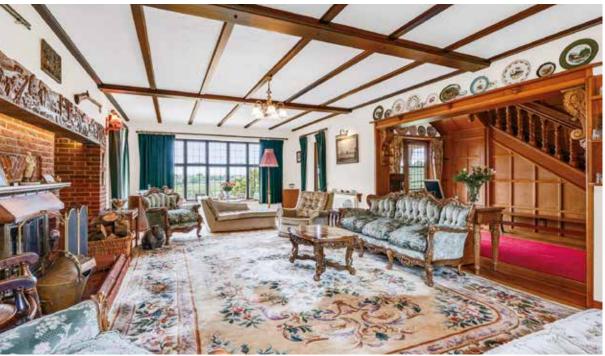

Step inside to the extensive reception hallway and grand staircase which connects with the principal reception rooms and provides access to the rest of the home. The Ground floor provides a large formal drawing room with fireplace, sitting room, connecting dining room, kitchen and plantroom and WC. To the first floor there are 5 spacious bedrooms, two bathrooms, WC and a kitchenette. Part of the first floor can be utilised as a contained flat if needed.