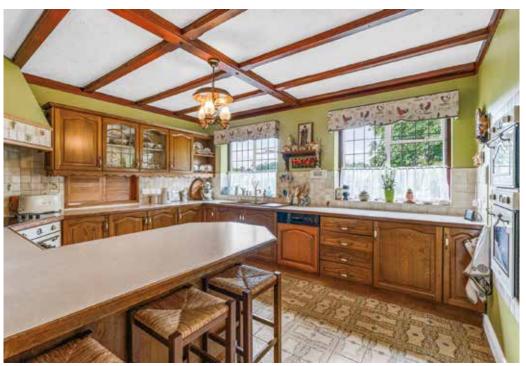

Step inside to the extensive reception hallway and grand staircase which connects with the principal reception rooms and provides access to the rest of the home. The Ground floor provides a large formal drawing room with fireplace, sitting room, connecting dining room, kitchen and plantroom and WC. To the first floor there are 5 spacious bedrooms, two bathrooms, WC and a kitchenette. Part of the first floor can be utilised as a contained flat if needed.