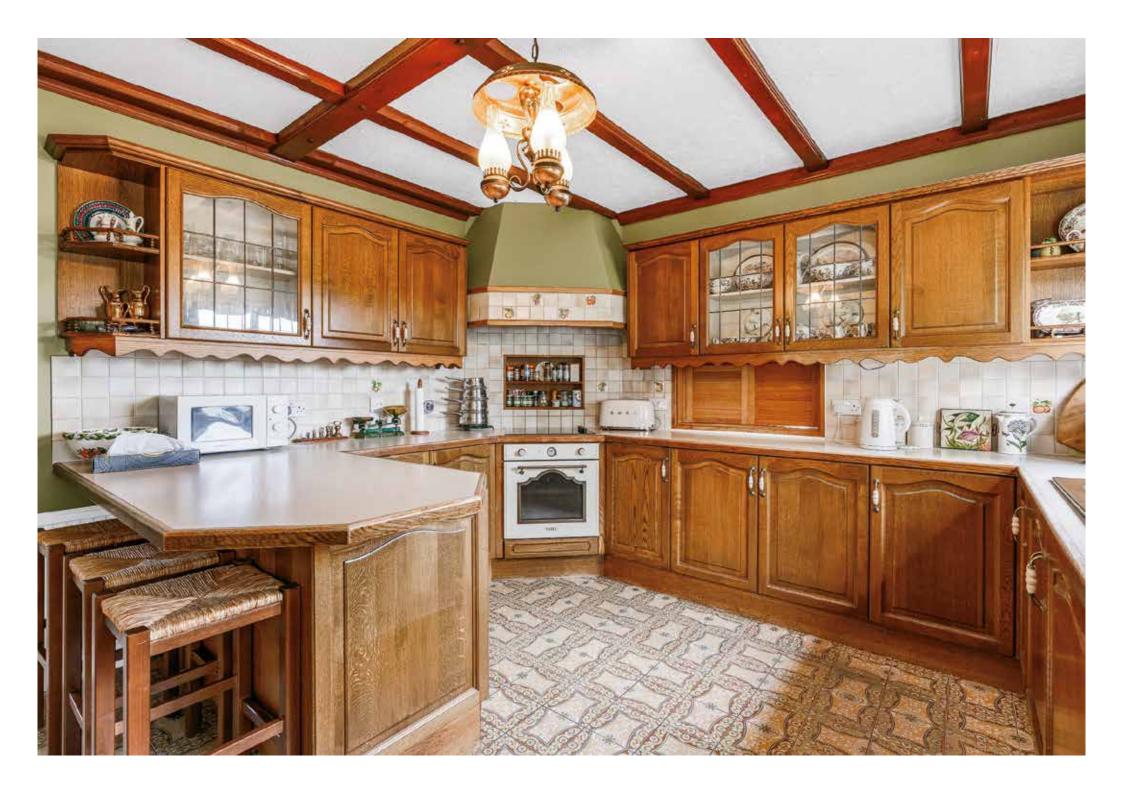

## Dromana

Dromana is a substantial quality detached home situated at the top of Brock Hill with extensive views to all aspects.

Whilst rural, the house is ideally located for easy access to Billericay, Wickford and Chelmsford for shopping facilities and Mainline Railway Stations with links to London Liverpool Street.

Step inside to the extensive reception hallway and grand staircase which connects with the principal reception rooms and provides access to the rest of the home. The Ground floor provides a large formal drawing room with fireplace, sitting room, connecting dining room, kitchen and plantroom and WC. To the first floor there are 5 spacious bedrooms, two bathrooms, WC and a kitchenette. Part of the first floor can be utilised as a contained flat if needed.