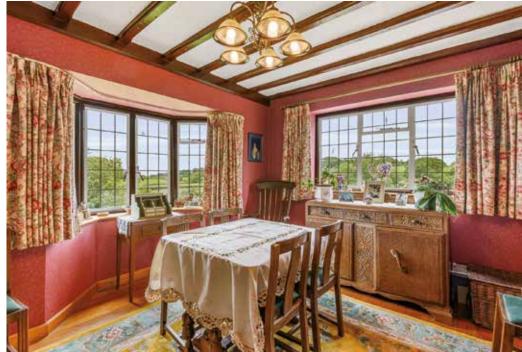

Step inside to the extensive reception hallway and grand staircase which connects with the principal reception rooms and provides access to the rest of the home. The Ground floor provides a large formal drawing room with fireplace, sitting room, connecting dining room, kitchen and plantroom and WC. To the first floor there are 5 spacious bedrooms, two bathrooms, WC and a kitchenette. Part of the first floor can be utilised as a contained flat if needed.