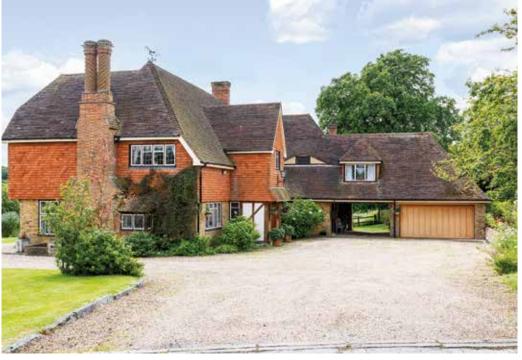

## Dromana

Dromana is a substantial quality detached home situated at the top of Brock Hill with extensive views to all aspects.

Whilst rural, the house is ideally located for easy access to Billericay, Wickford and Chelmsford for shopping facilities and Mainline Railway Stations with links to London Liverpool Street.

Step inside to the extensive reception hallway and grand staircase which connects with the principal reception rooms and provides access to the rest of the home. The Ground floor provides a large formal drawing room with fireplace, sitting room, connecting dining room, kitchen and plantroom and WC. To the first floor there are 5 spacious bedrooms, two bathrooms, WC and a kitchenette. Part of the first floor can be utilised as a contained flat if needed.