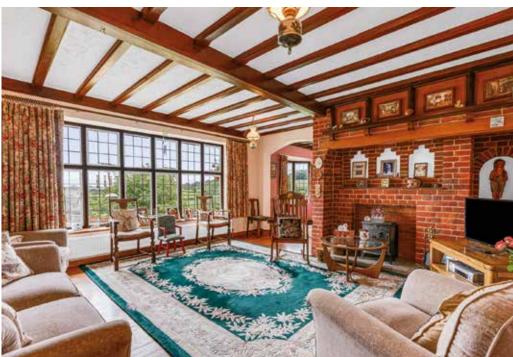

Step inside to the extensive reception hallway and grand staircase which connects with the principal reception rooms and provides access to the rest of the home. The Ground floor provides a large formal drawing room with fireplace, sitting room, connecting dining room, kitchen and plantroom and WC. To the first floor there are 5 spacious bedrooms, two bathrooms, WC and a kitchenette. Part of the first floor can be utilised as a contained flat if needed.