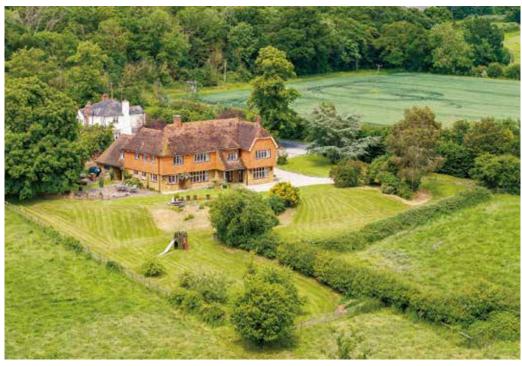

## Dromana

Dromana is a substantial quality detached home situated at the top of Brock Hill with extensive views to all aspects.

Whilst rural, the house is ideally located for easy access to Billericay, Wickford and Chelmsford for shopping facilities and Mainline Railway Stations with links to London Liverpool Street.

## Dromana

Step outside and the extensive driveway leads to a large parking area as you approach the home and on to the double garage. There are a number of terrace areas, lawns and paddocks. In total the property offers approx. 3.5 acres with a further 5.5 acres available by separate negotiation.